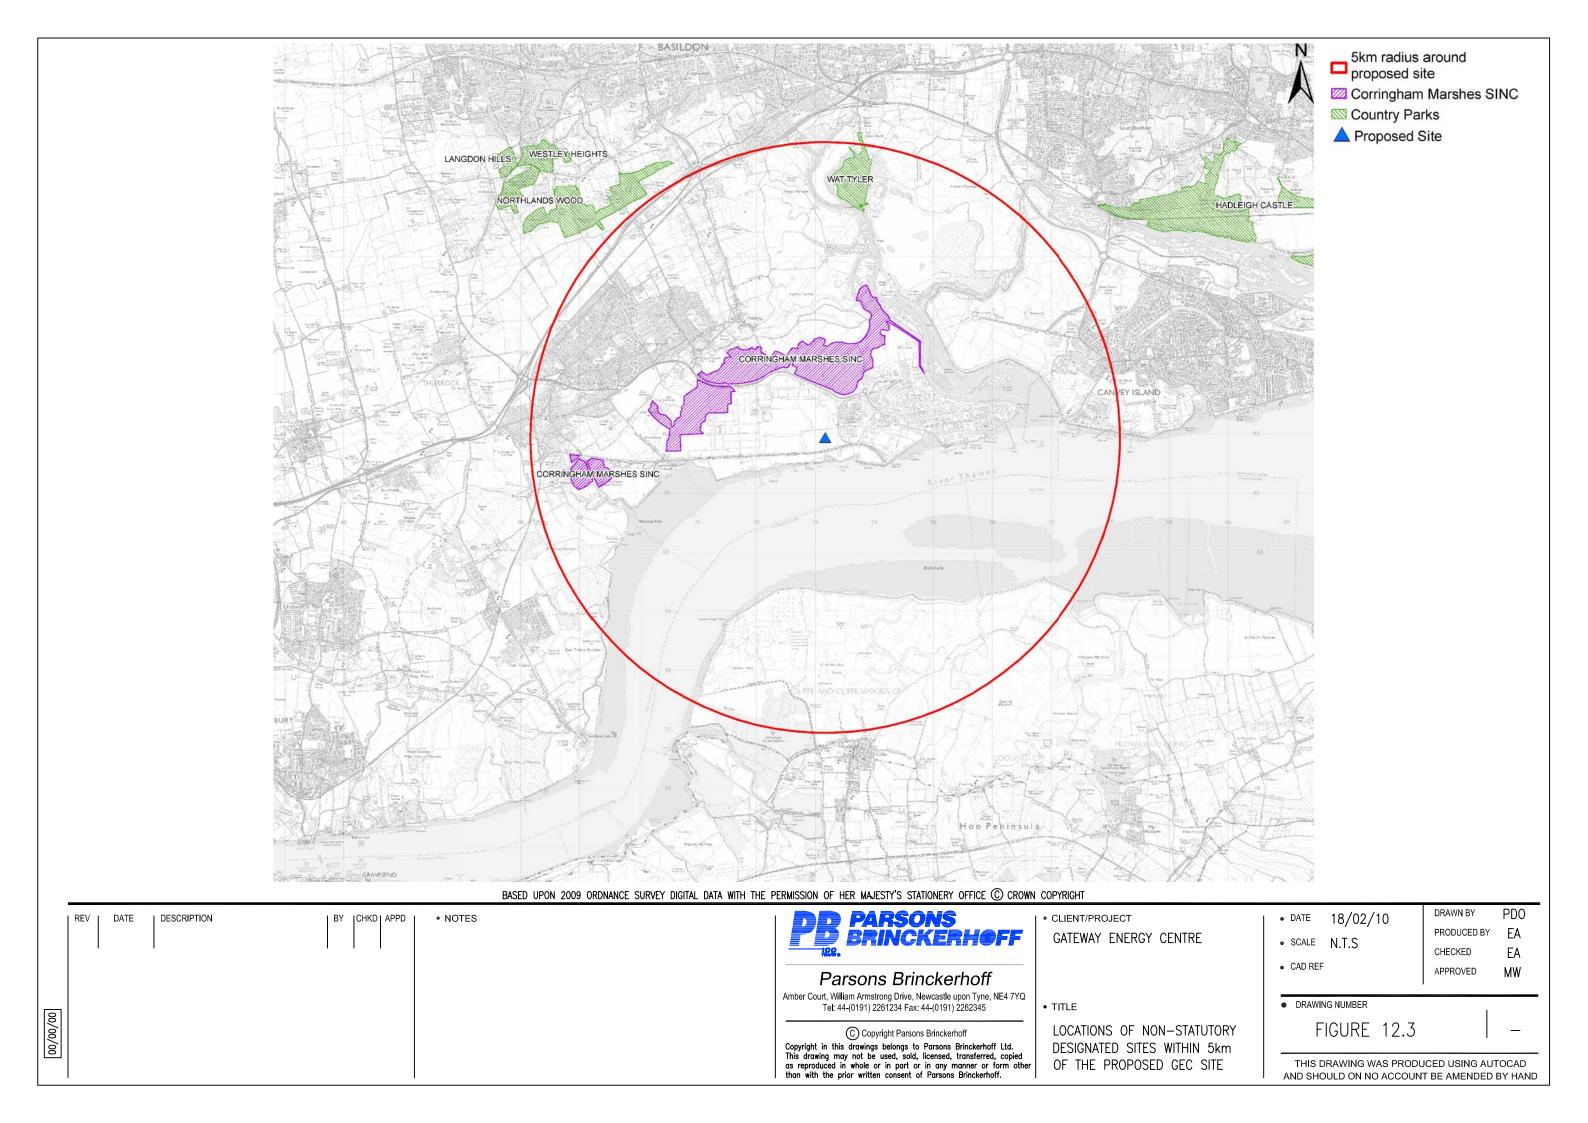

| 11.3  | Location of Viewpoints Selected                                                               |  |  |  |  |  |
|-------|-----------------------------------------------------------------------------------------------|--|--|--|--|--|
| 11.4  | National Landscape Character Areas Within 15 km of the Site                                   |  |  |  |  |  |
| 11.5  | Local Landscape Character Areas                                                               |  |  |  |  |  |
| 11.6  | Viewpoint 1: Oozedam Country Road                                                             |  |  |  |  |  |
| 11.7  | Viewpoint 2: Road Bridge on the Canvey Way (A130)                                             |  |  |  |  |  |
| 11.8  | Viewpoint 3: Hadleigh Castle                                                                  |  |  |  |  |  |
| 11.9  | Viewpoint 4: Swigshole                                                                        |  |  |  |  |  |
| 11.10 | Viewpoint 5: Northward Hill (Corner of Cooling Road and Wybournes Lane)                       |  |  |  |  |  |
| 11.11 | Viewpoint 6: Cooling                                                                          |  |  |  |  |  |
| 11.12 | Viewpoint 7: Cliffe Marshes Northern border with Thames                                       |  |  |  |  |  |
| 11.13 | Viewpoint 8: East Tilbury – Coalhouse Fort                                                    |  |  |  |  |  |
| 11.14 | Viewpoint 9: Oak Farm                                                                         |  |  |  |  |  |
| 11.15 | Viewpoint 10: Wat Tyler Country Park                                                          |  |  |  |  |  |
| 12.1  | Phase 1 Habitat Survey of the Proposed GEC Site (taken from Thompson Ecology (April/May 2008) |  |  |  |  |  |
| 12.2  | Locations of Statutory Designated Sites within 10km of the proposed GEC Site                  |  |  |  |  |  |
| 12.3  | Locations of Non-Statutory Designated Sites within 5km of the Proposed GEC Site               |  |  |  |  |  |
| 12.4  | Locations of the Mitigation Areas Proposed as Part of the LG Development                      |  |  |  |  |  |
| 13.1  | Indicative Water Balance Diagram                                                              |  |  |  |  |  |