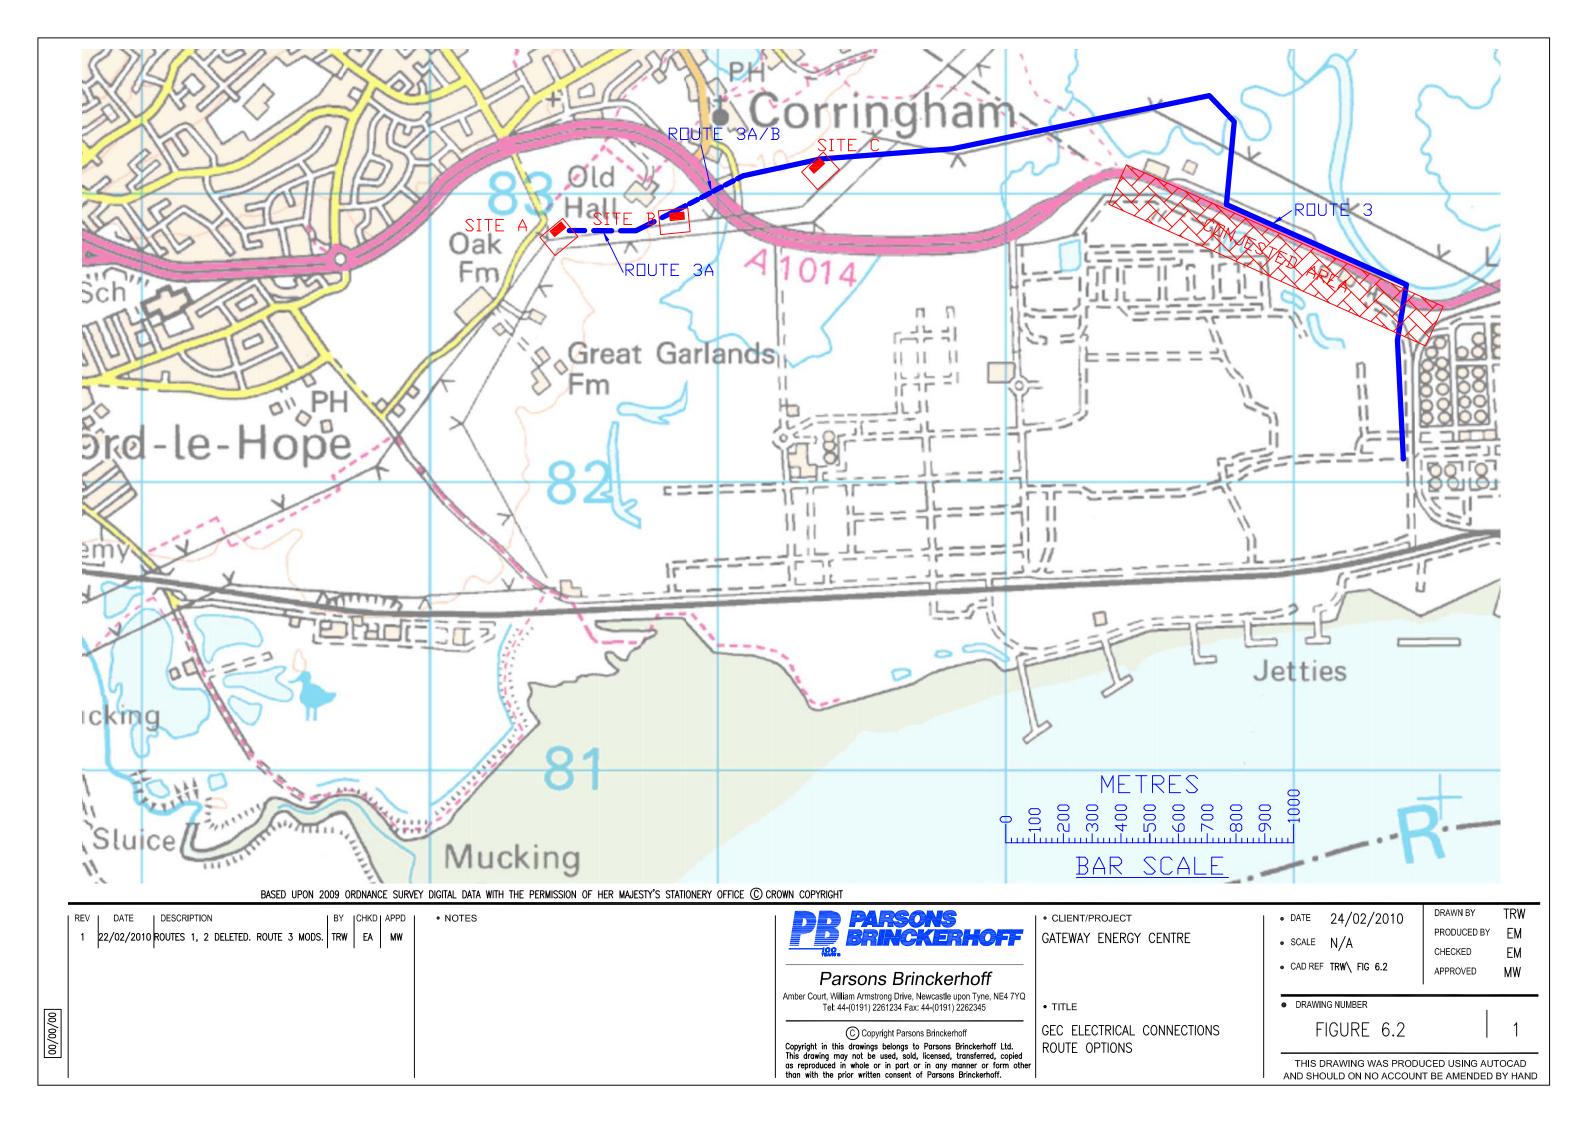

meritoring Drive, Newcastle upon Tyne, NE4 7YQ
Tet: 44(1911) 2281234 Face 44(1911) 228245

Copyright In this drawing may not be used, sold, licensed, trongled as reproduced in whole or in purt or in any manner or form other than with the prior written consent of Parsons Brinckerhoff.

PARSONS Brinckerhoff
Amber Court, William Ameritoring Drive, Newcastle upon Tyne, NE4 7YQ
Tet: 44(1911) 2282435

Copyright Parsons Brinckerhoff Ltd.
This drawing may not be used, sold, licensed, trongled as reproduced in whole or in purt or in any manner or form other than with the prior written consent of Parsons Brinckerhoff.

\*\*CLIENT/PROJECT
GATEWAY ENERGY CENTRE

\*\*CAD REF\*\*

\*\*DRAWING NUMBER\*
FIGURE 4.4 —

THIS DRAWING WAS PRODUCED USING AUTOCAD AND SHOULD ON NO ACCOUNT BE AMENDED BY HAND

































NORTH

<u>KEY</u>

NORTH DOWNS

NORTH KENT PLAIN

GREATER THAMES ESTUARY

NORTHERN THAMES BASIN

PDO DRAWN BY DESCRIPTION • DATE 18/02/2010 REV | DATE | BY | CHKD | APPD PRODUCED BY EΑ • SCALE N.T.S CHECKED EΑ CAD REF APPROVED MW Parsons Brinckerhoff Amber Court, William Armstrong Drive, Newcastle upon Tyne, NE4 7YQ Tel: 44-(0191) 2261234 Fax: 44-(0191) 2262345 DRAWING NUMBER • TITLE FIGURE 11.4 C Copyright Parsons Brinckerhoff Copyright in this drawings belongs to Parsons Brinckerhoff Ltd.

This drawing may not be used, sold, licensed, transferred, copied as reproduced in whole or in part or in any manner or form other than with the prior written consent of Parsons Brinckerhoff. NATIONAL LANDSCAPE CHARACTER AREAS WITHIN 15KM OF THE SITE THIS DRAWING WAS PRODUCE