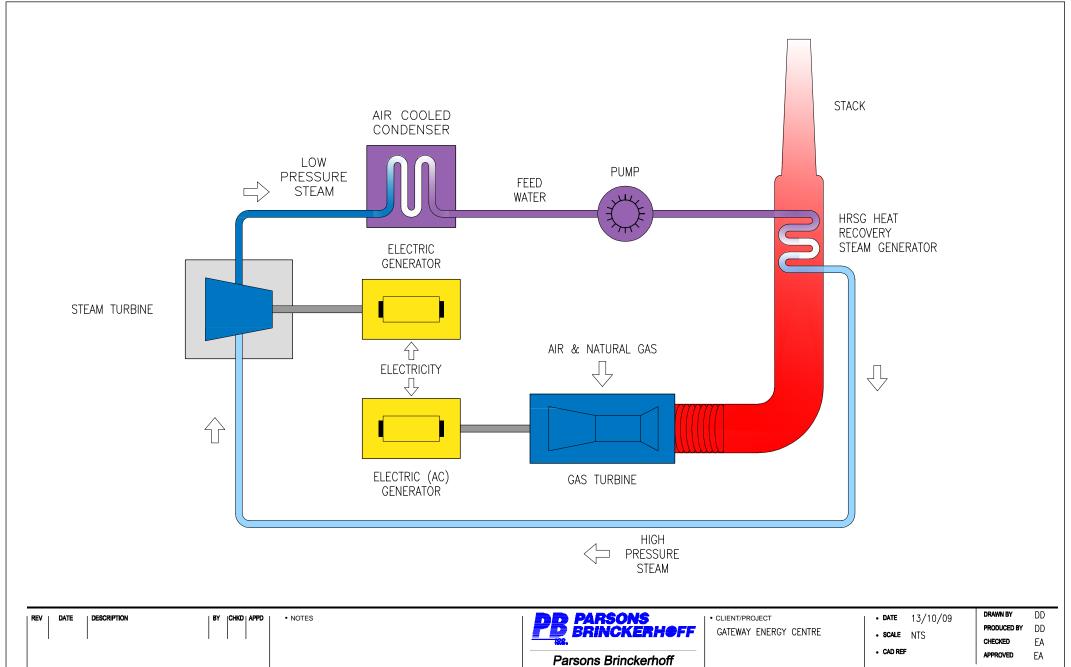

\*\*CLIENT/PROJECT
GATEWAY ENERGY CENTRE

\*\*CAD REF\*\*

\*\*DRAWING NUMBER\*
FIGURE 4.4 —

THIS DRAWING WAS PRODUCED USING AUTOCAD AND SHOULD ON NO ACCOUNT BE AMENDED BY HAND

NORTH

<u>KEY</u>

NORTH DOWNS

NORTH KENT PLAIN