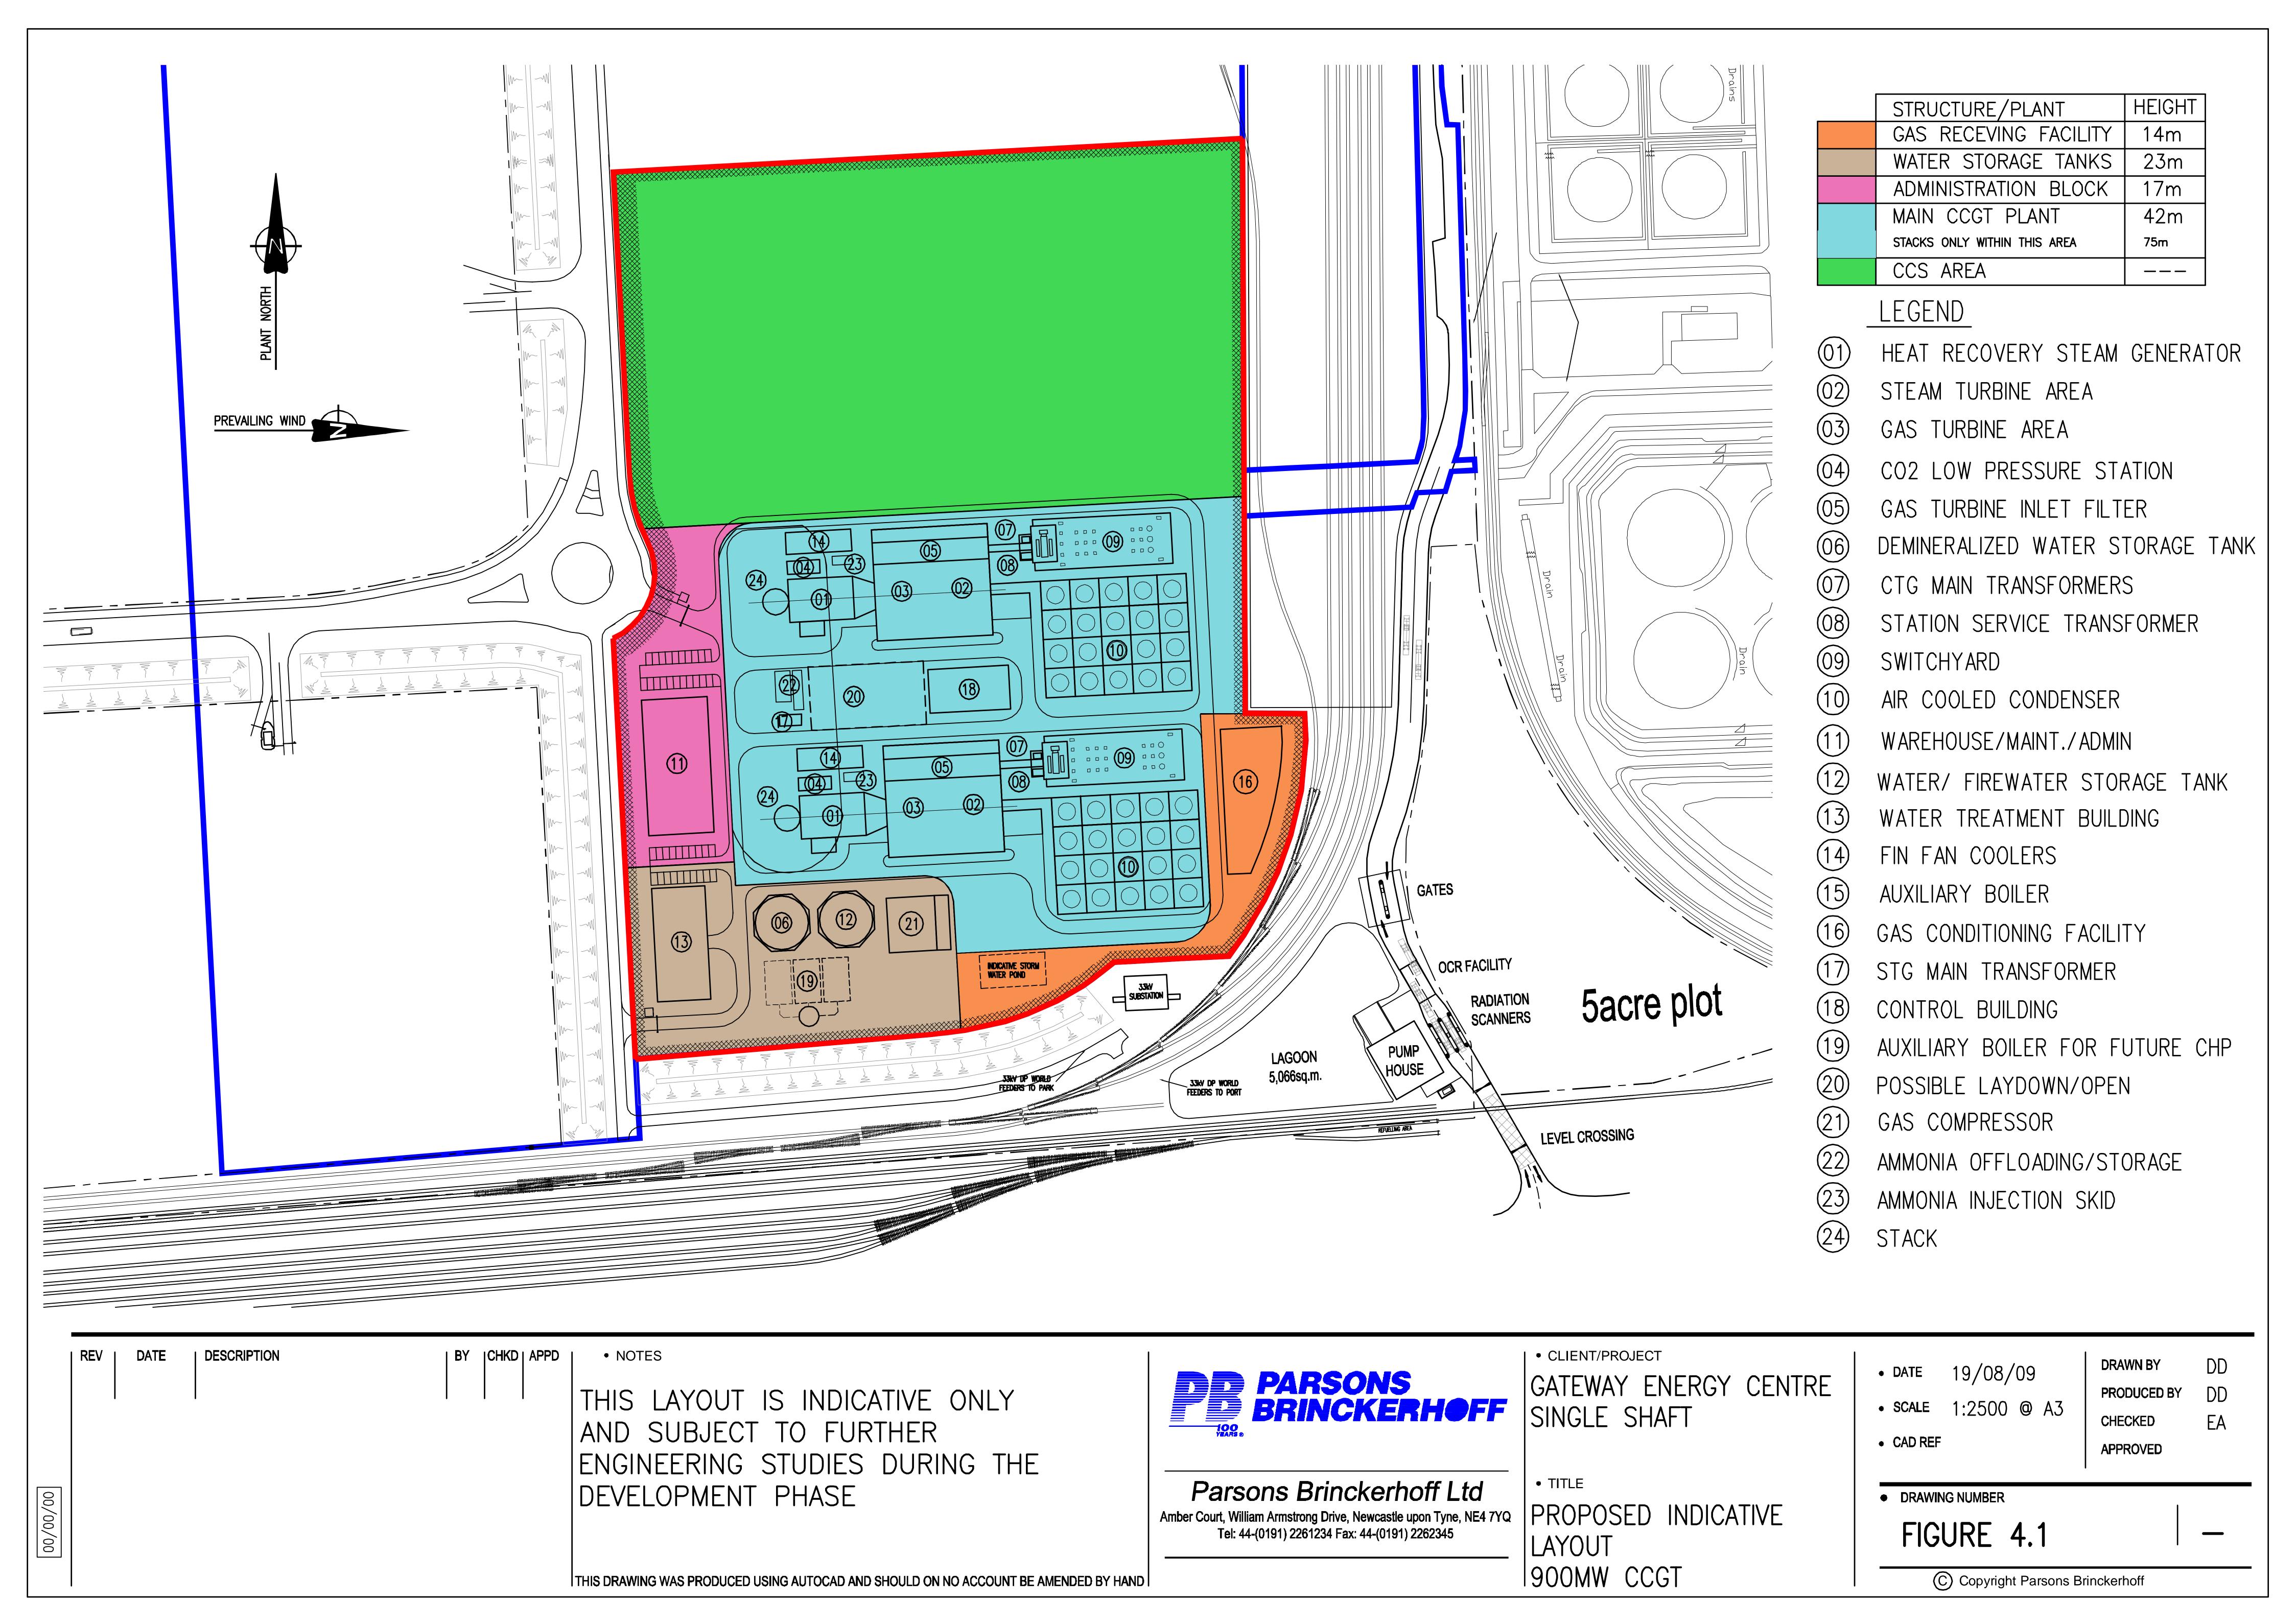

## CONTENTS

| Figure | Title                                                                              |
|--------|------------------------------------------------------------------------------------|
| 1.1    | GEC Application Site Location (1:50 000)                                           |
| 1.2    | GEC Application Site Location (1:2 500)                                            |
| 1.3    | Aerial Photograph Showing Approximate Location of the GEC Application Site         |
| 1.4    | GEC Application Site Location and LG Development Area                              |
| 4.1    | Proposed Indicative Layout 900MW CCGT (Single Shaft)                               |
| 4.2    | Proposed Indicative Layout 900MW CCGT(Multi Shaft)                                 |
| 4.3    | Proposed Indicative Layout/ Parameter Block Model Layout                           |
| 4.4    | Schematic of Combined Cycle Gas Turbine                                            |
| 4.5    | Potential Temporary Laydown Area                                                   |
| 6.1    | GEC Gas Pipeline Route Options                                                     |
| 6.2    | GEC Electrical Connection Route Options                                            |
| 9.1    | Location of Air Quality Monitoring Stations                                        |
| 9.2    | Windrose for 2008                                                                  |
| 9.3    | 19 <sup>th</sup> Highest Hourly Average Concentration of NO₂ for 4km by 4km Grid   |
| 9.4    | 19 <sup>th</sup> Highest Hourly Average Concentration of NO₂ for 20km by 20km Grid |
| 9.5    | Maximum Annual Average Ground Level Concentration of NO₂ for 4km by 4km Grid       |
| 9.6    | Maximum Annual Average Ground Level Concentration of NO₂ for 20km by 20km Grid     |
| 10.1   | Locations of Noise Sensitive Receptors / Predicted Operational Noise Contour Plot  |
| 11.1   | Zone of Theoretical Visibility                                                     |
| 11.2   | Zone of Theoretical Visibility for 75m Stacks                                      |