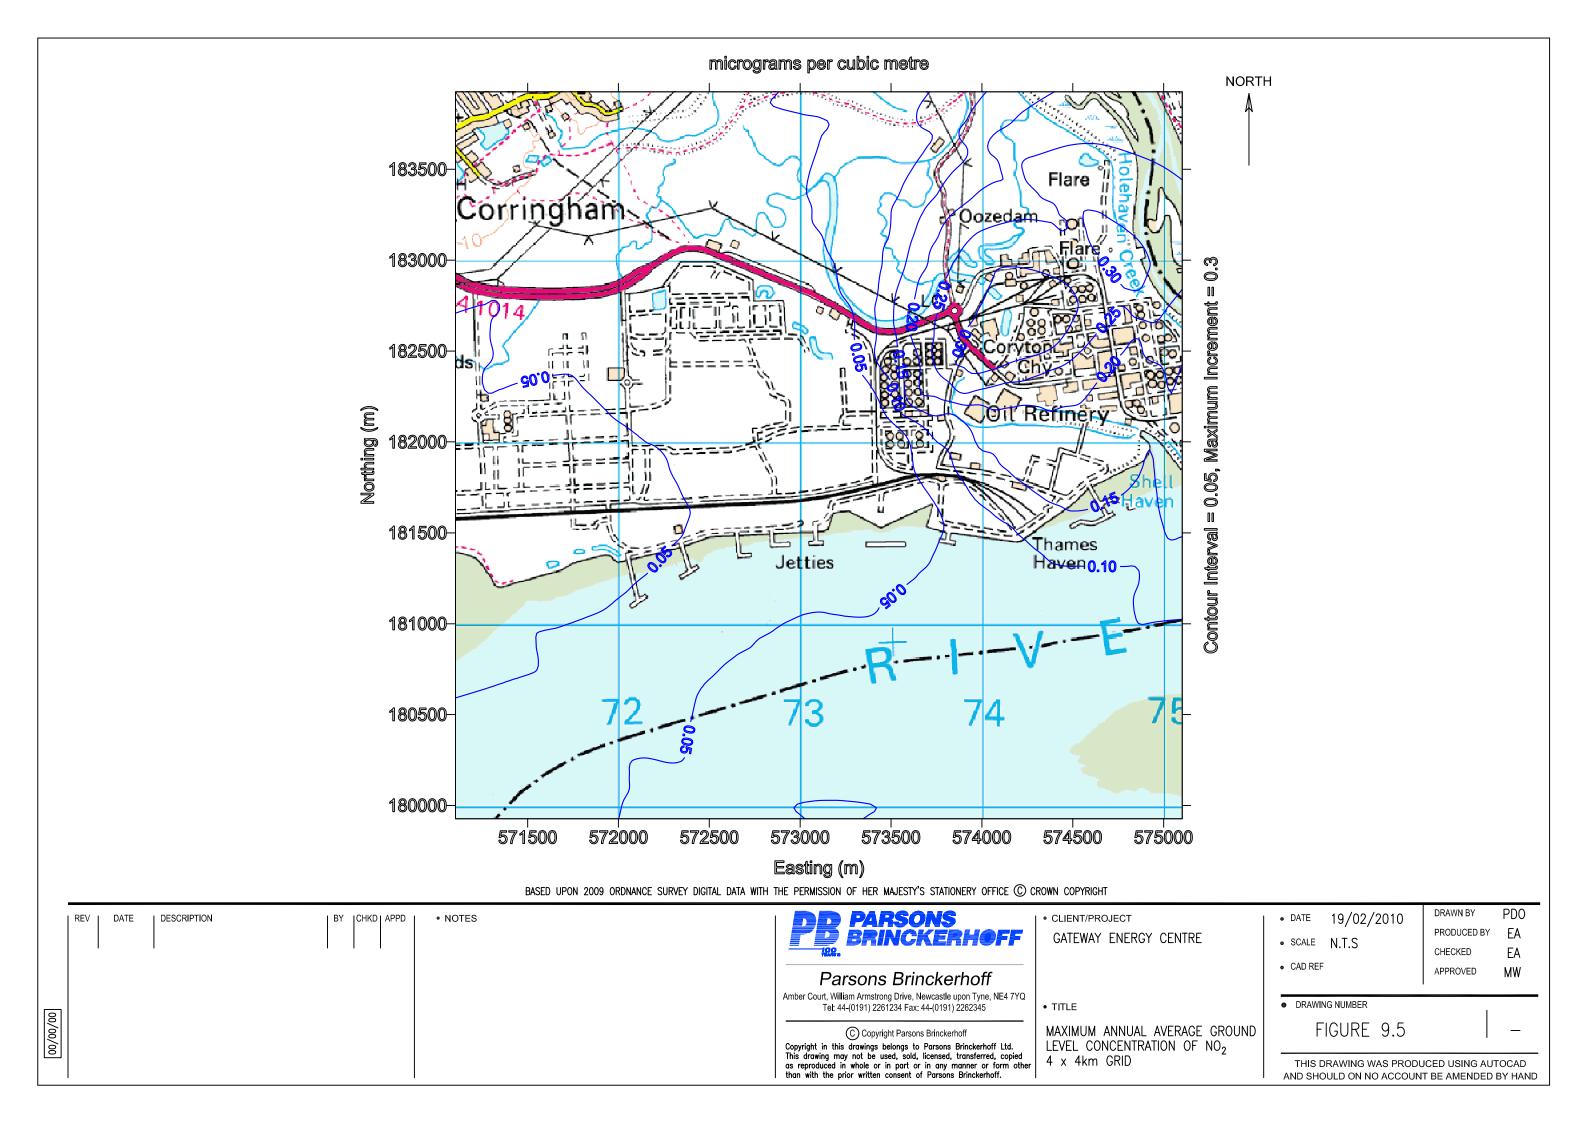

## CONTENTS

| Figure | Title                                                                              |
|--------|------------------------------------------------------------------------------------|
| 1.1    | GEC Application Site Location (1:50 000)                                           |
| 1.2    | GEC Application Site Location (1:2 500)                                            |
| 1.3    | Aerial Photograph Showing Approximate Location of the GEC Application Site         |
| 1.4    | GEC Application Site Location and LG Development Area                              |
| 4.1    | Proposed Indicative Layout 900MW CCGT (Single Shaft)                               |
| 4.2    | Proposed Indicative Layout 900MW CCGT(Multi Shaft)                                 |
| 4.3    | Proposed Indicative Layout/ Parameter Block Model Layout                           |
| 4.4    | Schematic of Combined Cycle Gas Turbine                                            |
| 4.5    | Potential Temporary Laydown Area                                                   |
| 6.1    | GEC Gas Pipeline Route Options                                                     |
| 6.2    | GEC Electrical Connection Route Options                                            |
| 9.1    | Location of Air Quality Monitoring Stations                                        |
| 9.2    | Windrose for 2008                                                                  |
| 9.3    | 19 <sup>th</sup> Highest Hourly Average Concentration of NO₂ for 4km by 4km Grid   |
| 9.4    | 19 <sup>th</sup> Highest Hourly Average Concentration of NO₂ for 20km by 20km Grid |
| 9.5    | Maximum Annual Average Ground Level Concentration of NO₂ for 4km by 4km Grid       |
| 9.6    | Maximum Annual Average Ground Level Concentration of NO₂ for 20km by 20km Grid     |
| 10.1   | Locations of Noise Sensitive Receptors / Predicted Operational Noise Contour Plot  |
| 11.1   | Zone of Theoretical Visibility                                                     |
| 11.2   | Zone of Theoretical Visibility for 75m Stacks                                      |