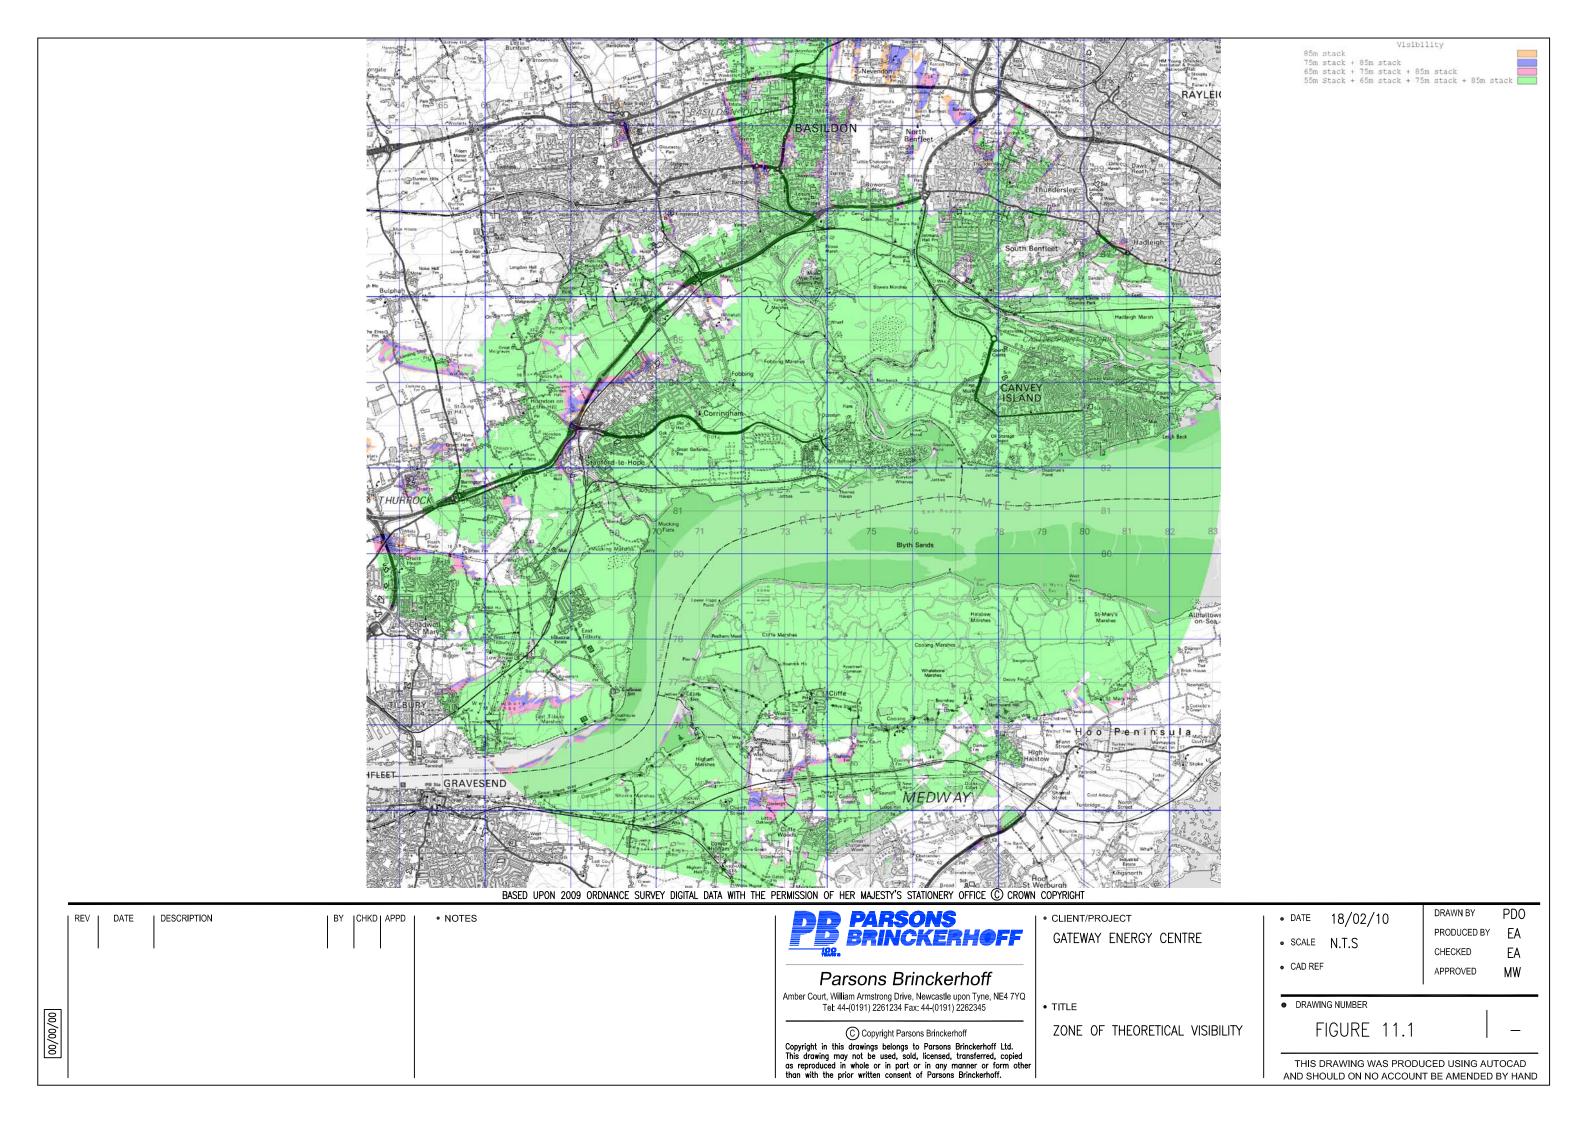

## CONTENTS

| Figure | Title                                                                              |
|--------|------------------------------------------------------------------------------------|
| 1.1    | GEC Application Site Location (1:50 000)                                           |
| 1.2    | GEC Application Site Location (1:2 500)                                            |
| 1.3    | Aerial Photograph Showing Approximate Location of the GEC Application Site         |
| 1.4    | GEC Application Site Location and LG Development Area                              |
| 4.1    | Proposed Indicative Layout 900MW CCGT (Single Shaft)                               |
| 4.2    | Proposed Indicative Layout 900MW CCGT(Multi Shaft)                                 |
| 4.3    | Proposed Indicative Layout/ Parameter Block Model Layout                           |
| 4.4    | Schematic of Combined Cycle Gas Turbine                                            |
| 4.5    | Potential Temporary Laydown Area                                                   |
| 6.1    | GEC Gas Pipeline Route Options                                                     |
| 6.2    | GEC Electrical Connection Route Options                                            |
| 9.1    | Location of Air Quality Monitoring Stations                                        |
| 9.2    | Windrose for 2008                                                                  |
| 9.3    | 19 <sup>th</sup> Highest Hourly Average Concentration of NO₂ for 4km by 4km Grid   |
| 9.4    | 19 <sup>th</sup> Highest Hourly Average Concentration of NO₂ for 20km by 20km Grid |
| 9.5    | Maximum Annual Average Ground Level Concentration of NO₂ for 4km by 4km Grid       |
| 9.6    | Maximum Annual Average Ground Level Concentration of NO₂ for 20km by 20km Grid     |
| 10.1   | Locations of Noise Sensitive Receptors / Predicted Operational Noise Contour Plot  |
| 11.1   | Zone of Theoretical Visibility                                                     |
| 11.2   | Zone of Theoretical Visibility for 75m Stacks                                      |