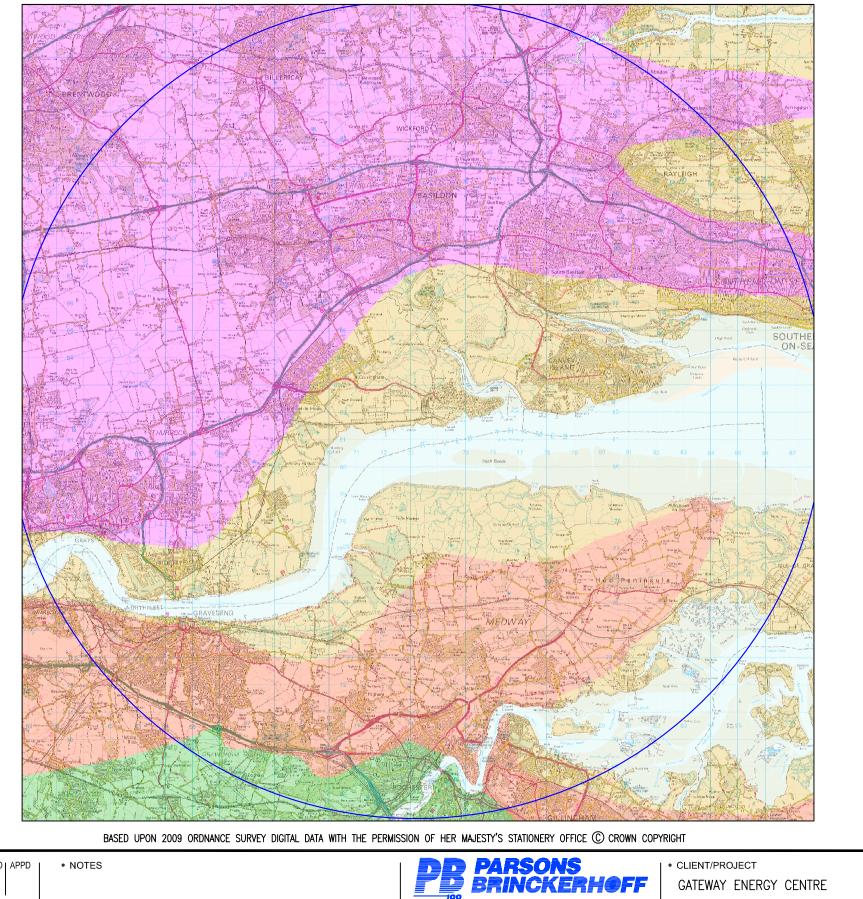

| 11.3  | Location of Viewpoints Selected                                                               |  |  |  |  |  |
|-------|-----------------------------------------------------------------------------------------------|--|--|--|--|--|
| 11.4  | National Landscape Character Areas Within 15 km of the Site                                   |  |  |  |  |  |
| 11.5  | Local Landscape Character Areas                                                               |  |  |  |  |  |
| 11.6  | Viewpoint 1: Oozedam Country Road                                                             |  |  |  |  |  |
| 11.7  | Viewpoint 2: Road Bridge on the Canvey Way (A130)                                             |  |  |  |  |  |
| 11.8  | Viewpoint 3: Hadleigh Castle                                                                  |  |  |  |  |  |
| 11.9  | Viewpoint 4: Swigshole                                                                        |  |  |  |  |  |
| 11.10 | Viewpoint 5: Northward Hill (Corner of Cooling Road and Wybournes Lane)                       |  |  |  |  |  |
| 11.11 | Viewpoint 6: Cooling                                                                          |  |  |  |  |  |
| 11.12 | Viewpoint 7: Cliffe Marshes Northern border with Thames                                       |  |  |  |  |  |
| 11.13 | Viewpoint 8: East Tilbury – Coalhouse Fort                                                    |  |  |  |  |  |
| 11.14 | Viewpoint 9: Oak Farm                                                                         |  |  |  |  |  |
| 11.15 | Viewpoint 10: Wat Tyler Country Park                                                          |  |  |  |  |  |
| 12.1  | Phase 1 Habitat Survey of the Proposed GEC Site (taken from Thompson Ecology (April/May 2008) |  |  |  |  |  |
| 12.2  | Locations of Statutory Designated Sites within 10km of the proposed GEC Site                  |  |  |  |  |  |
| 12.3  | Locations of Non-Statutory Designated Sites within 5km of the Proposed GEC Site               |  |  |  |  |  |
| 12.4  | Locations of the Mitigation Areas Proposed as Part of the LG Development                      |  |  |  |  |  |
| 13.1  | Indicative Water Balance Diagram                                                              |  |  |  |  |  |