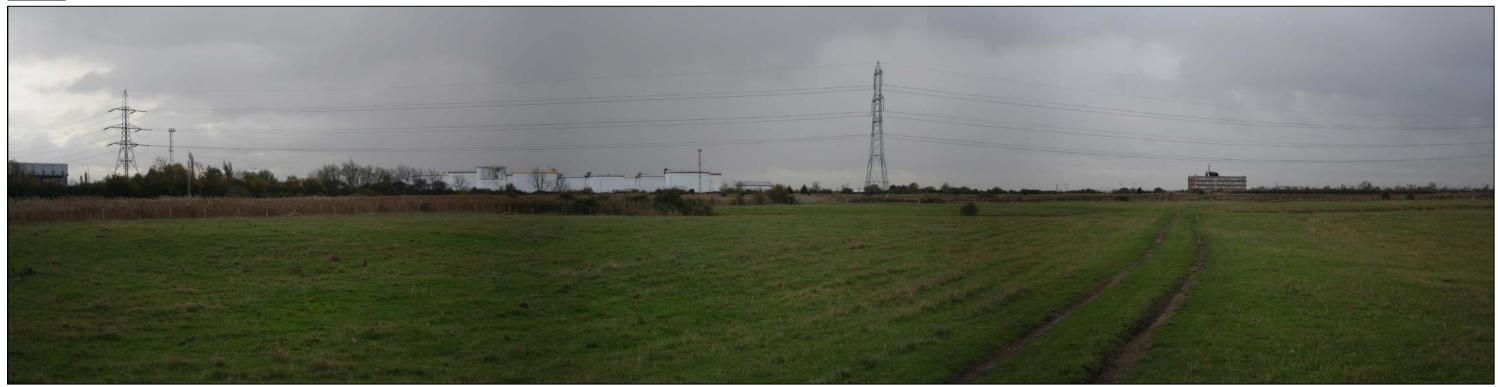

GATEWAY ENERGY CENTRE

• TITLE

VIEWPOINT 7
CLIFFE MARSHES NORTHERN
BORDER WITH THAMES

| • DATE 18/02/10 |
|-----------------|
|-----------------|

• SCALE N.T.S

• CAD REF

DRAWN BY PDO
PRODUCED BY EA
CHECKED EA
APPROVED MW

DRAWING NUMBER

FIGURE 11.12

BASED UPON 2009 ORDNANCE SURVEY DIGITAL DATA WITH THE PERMISSION OF HER MAJESTY'S STATIONERY OFFICE © CROWN COPYRIGHT

|          | REV | DATE | DESCRIPTION | BY | CHKD APPD | • NOTES |            |
|----------|-----|------|-------------|----|-----------|---------|------------|
|          |     |      |             |    |           | A       | ml         |
| 00/00/00 |     |      |             |    |           | -       | _          |
| 8        |     |      |             |    |           | C       | Cop<br>Thi |