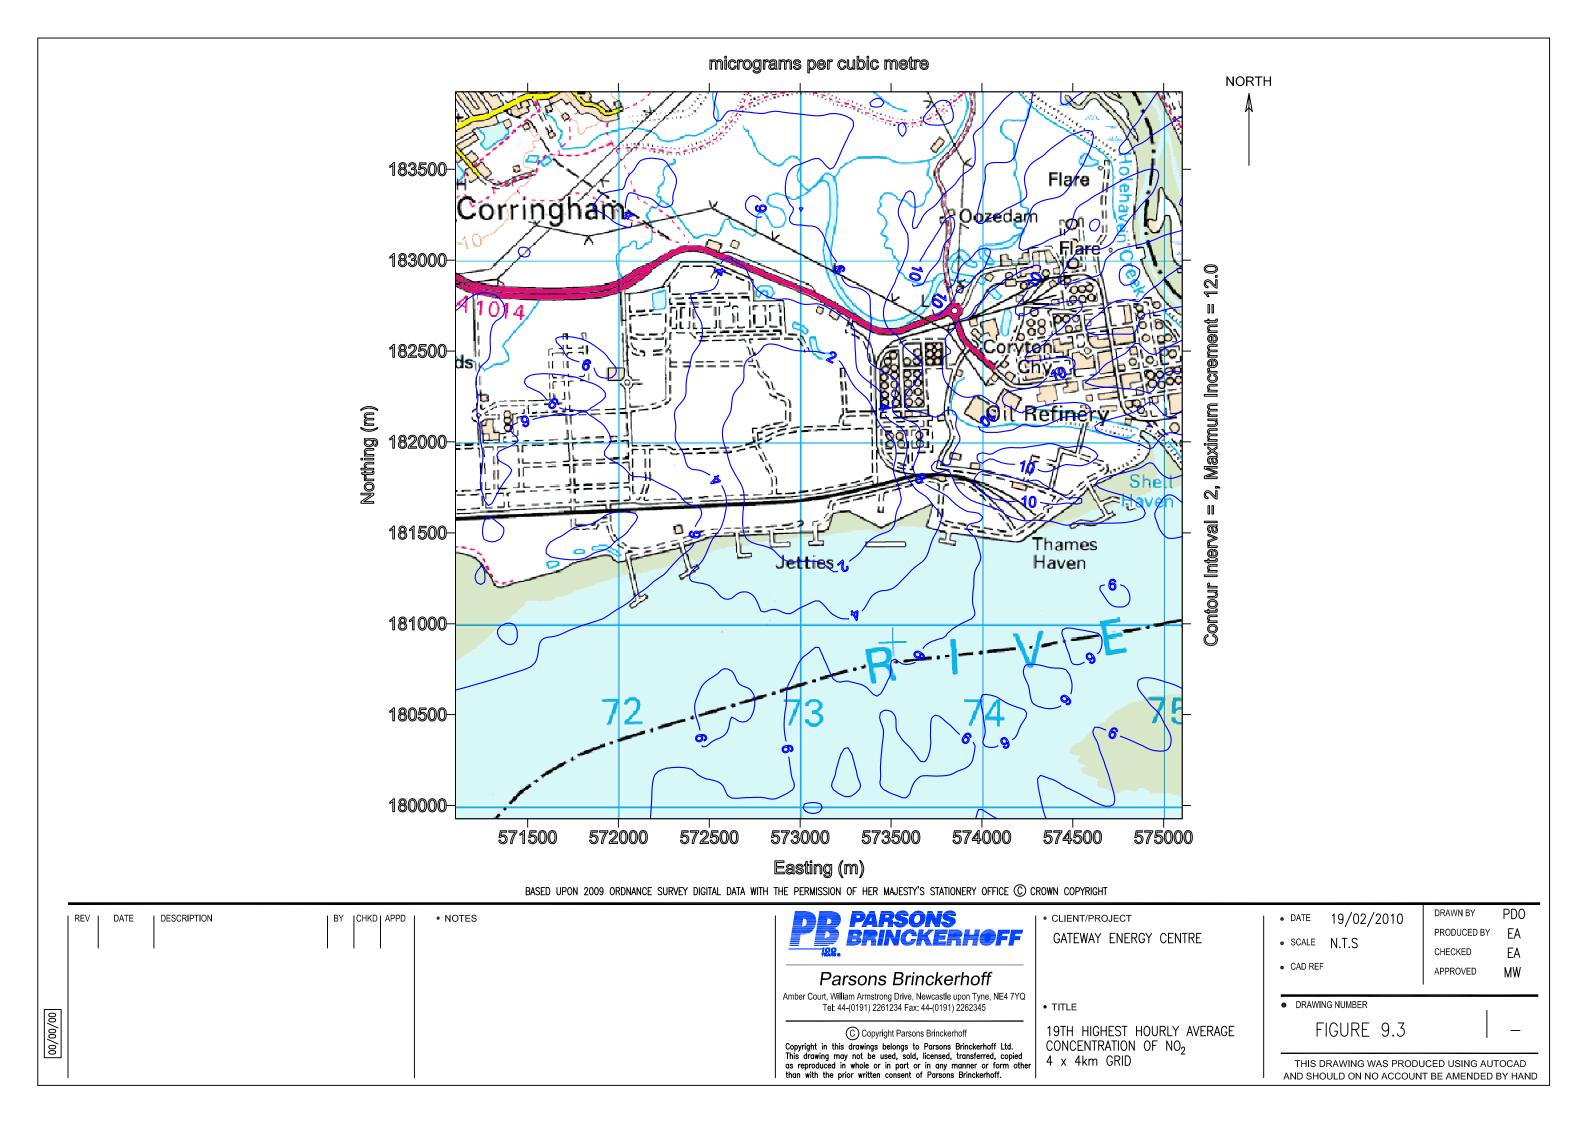

## CONTENTS

| Figure | Title                                                                              |
|--------|------------------------------------------------------------------------------------|
| 1.1    | GEC Application Site Location (1:50 000)                                           |
| 1.2    | GEC Application Site Location (1:2 500)                                            |
| 1.3    | Aerial Photograph Showing Approximate Location of the GEC Application Site         |
| 1.4    | GEC Application Site Location and LG Development Area                              |
| 4.1    | Proposed Indicative Layout 900MW CCGT (Single Shaft)                               |
| 4.2    | Proposed Indicative Layout 900MW CCGT(Multi Shaft)                                 |
| 4.3    | Proposed Indicative Layout/ Parameter Block Model Layout                           |
| 4.4    | Schematic of Combined Cycle Gas Turbine                                            |
| 4.5    | Potential Temporary Laydown Area                                                   |
| 6.1    | GEC Gas Pipeline Route Options                                                     |
| 6.2    | GEC Electrical Connection Route Options                                            |
| 9.1    | Location of Air Quality Monitoring Stations                                        |
| 9.2    | Windrose for 2008                                                                  |
| 9.3    | 19 <sup>th</sup> Highest Hourly Average Concentration of NO₂ for 4km by 4km Grid   |
| 9.4    | 19 <sup>th</sup> Highest Hourly Average Concentration of NO₂ for 20km by 20km Grid |
| 9.5    | Maximum Annual Average Ground Level Concentration of NO₂ for 4km by 4km Grid       |
| 9.6    | Maximum Annual Average Ground Level Concentration of NO₂ for 20km by 20km Grid     |
| 10.1   | Locations of Noise Sensitive Receptors / Predicted Operational Noise Contour Plot  |
| 11.1   | Zone of Theoretical Visibility                                                     |
| 11.2   | Zone of Theoretical Visibility for 75m Stacks                                      |