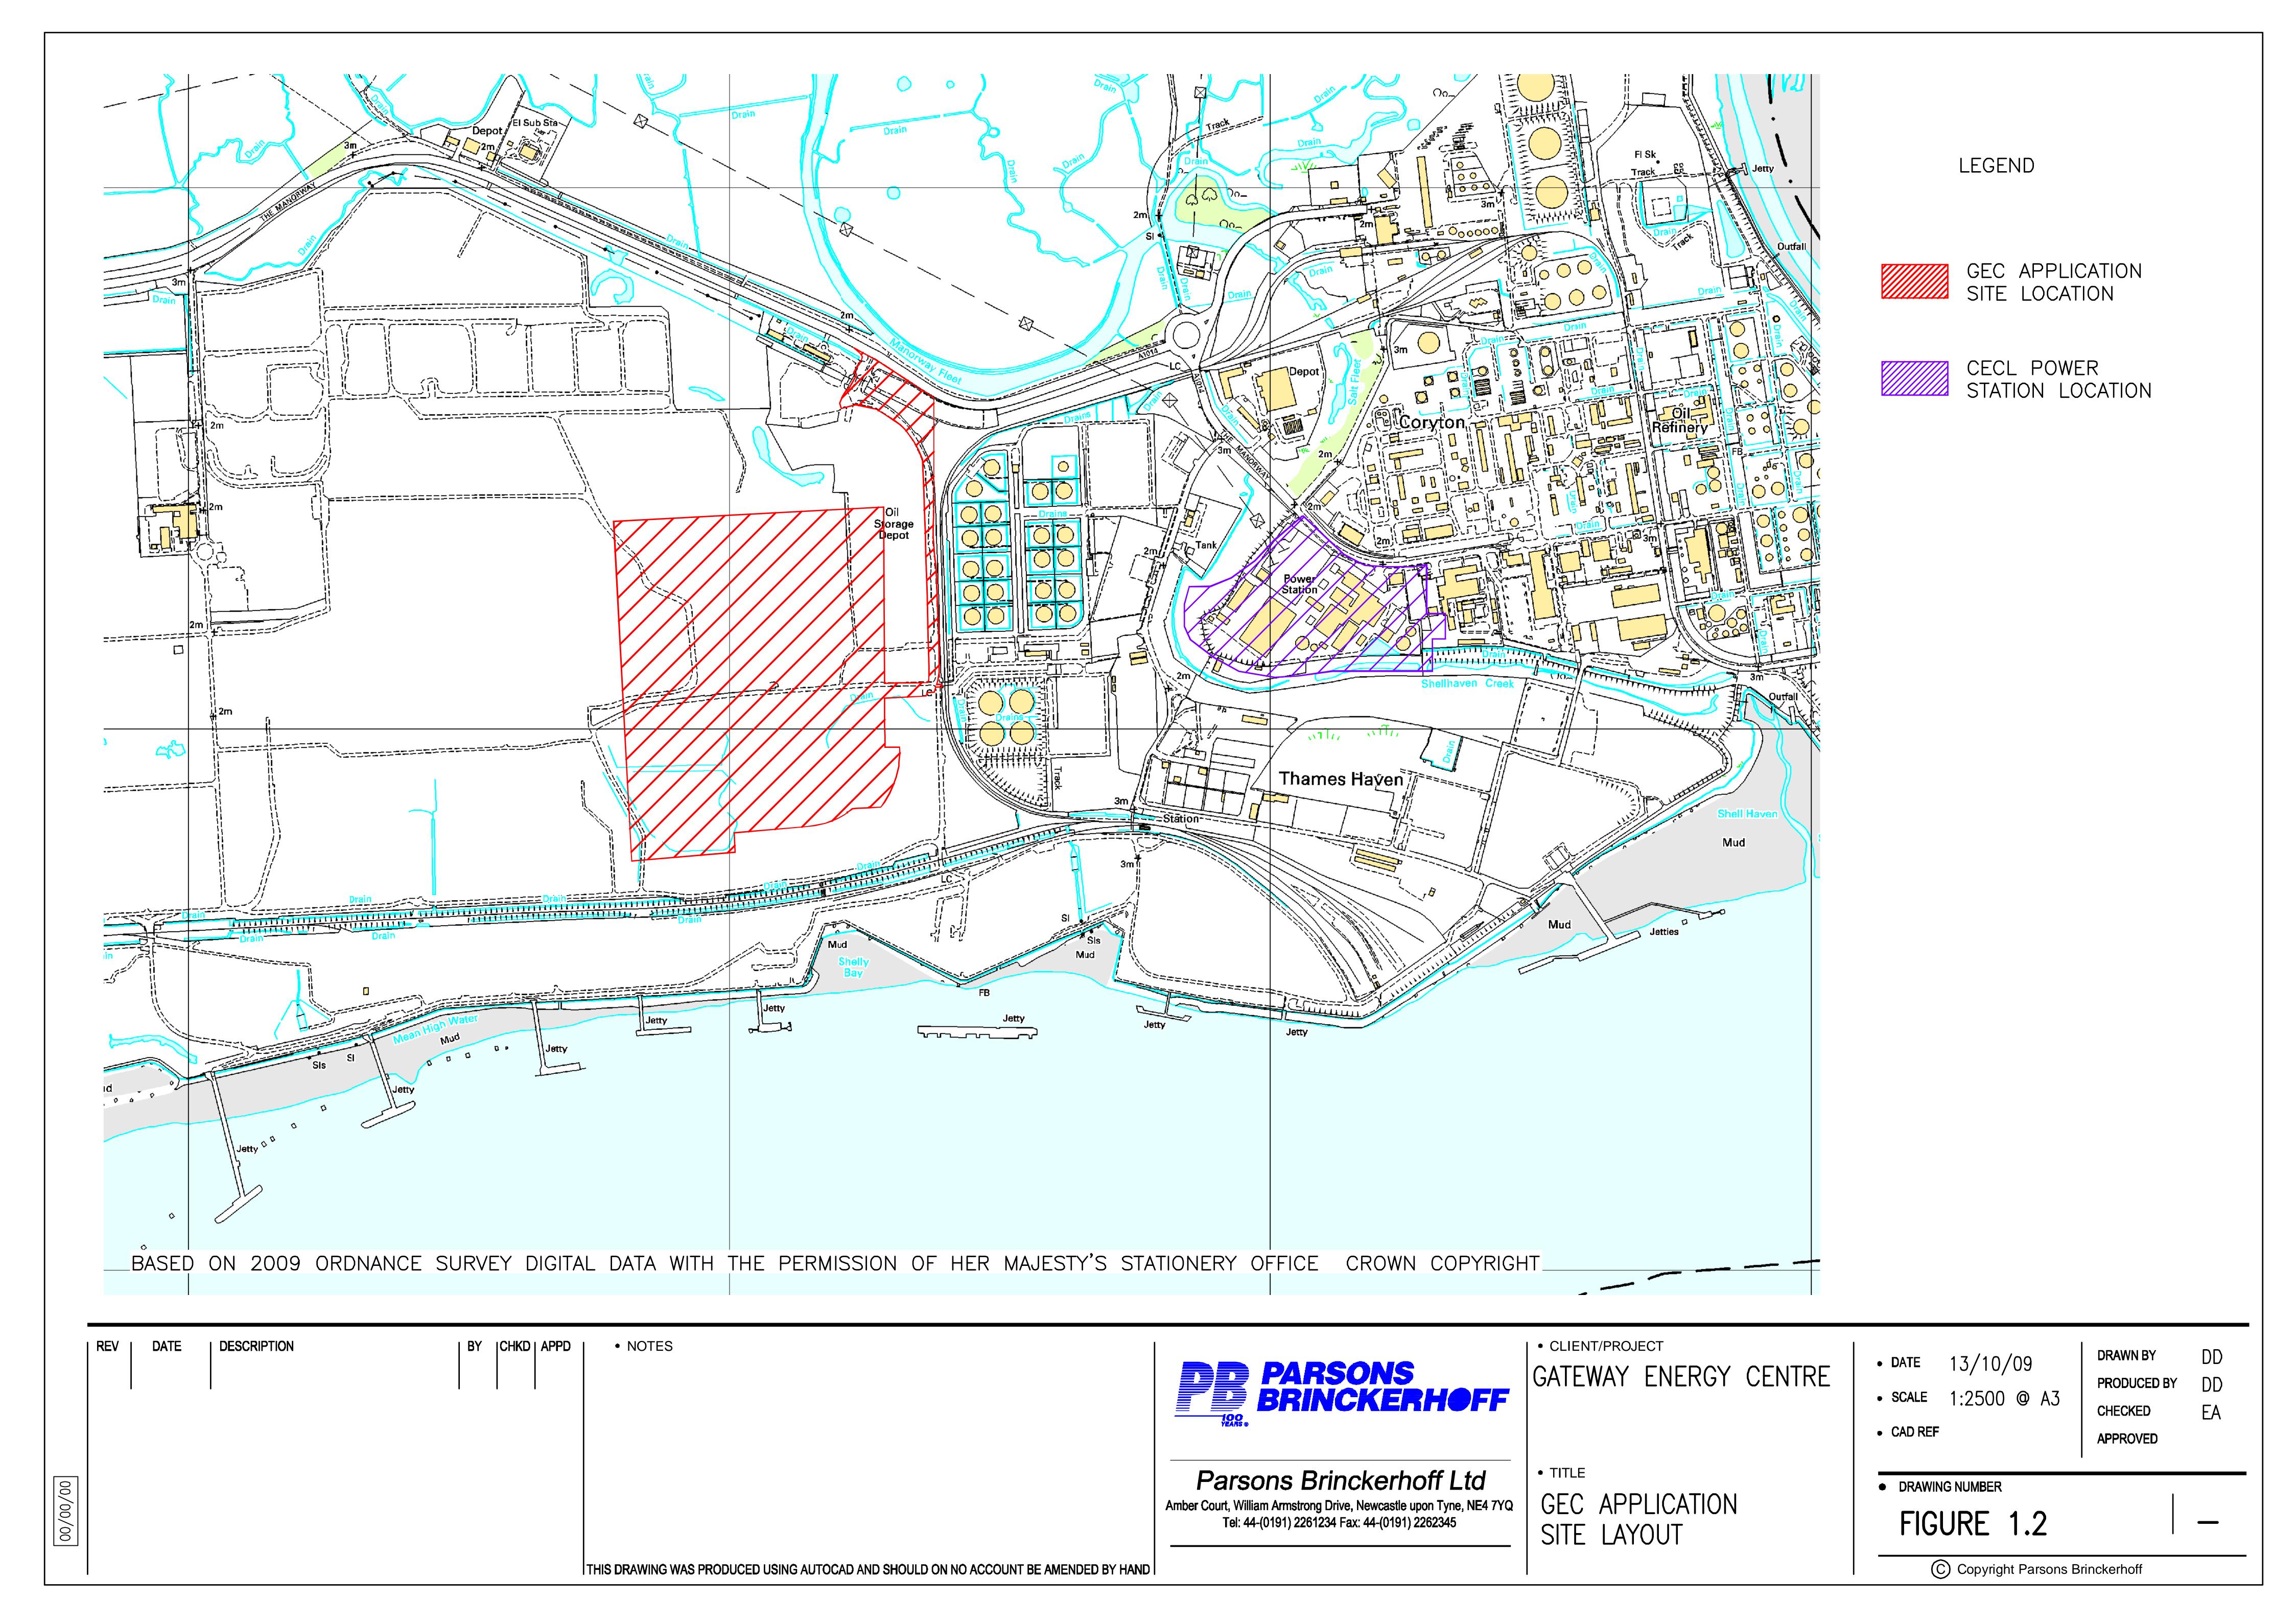

## CONTENTS

| Figure | Title                                                                              |
|--------|------------------------------------------------------------------------------------|
| 1.1    | GEC Application Site Location (1:50 000)                                           |
| 1.2    | GEC Application Site Location (1:2 500)                                            |
| 1.3    | Aerial Photograph Showing Approximate Location of the GEC Application Site         |
| 1.4    | GEC Application Site Location and LG Development Area                              |
| 4.1    | Proposed Indicative Layout 900MW CCGT (Single Shaft)                               |
| 4.2    | Proposed Indicative Layout 900MW CCGT(Multi Shaft)                                 |
| 4.3    | Proposed Indicative Layout/ Parameter Block Model Layout                           |
| 4.4    | Schematic of Combined Cycle Gas Turbine                                            |
| 4.5    | Potential Temporary Laydown Area                                                   |
| 6.1    | GEC Gas Pipeline Route Options                                                     |
| 6.2    | GEC Electrical Connection Route Options                                            |
| 9.1    | Location of Air Quality Monitoring Stations                                        |
| 9.2    | Windrose for 2008                                                                  |
| 9.3    | 19 <sup>th</sup> Highest Hourly Average Concentration of NO₂ for 4km by 4km Grid   |
| 9.4    | 19 <sup>th</sup> Highest Hourly Average Concentration of NO₂ for 20km by 20km Grid |
| 9.5    | Maximum Annual Average Ground Level Concentration of NO₂ for 4km by 4km Grid       |
| 9.6    | Maximum Annual Average Ground Level Concentration of NO₂ for 20km by 20km Grid     |
| 10.1   | Locations of Noise Sensitive Receptors / Predicted Operational Noise Contour Plot  |
| 11.1   | Zone of Theoretical Visibility                                                     |
| 11.2   | Zone of Theoretical Visibility for 75m Stacks                                      |