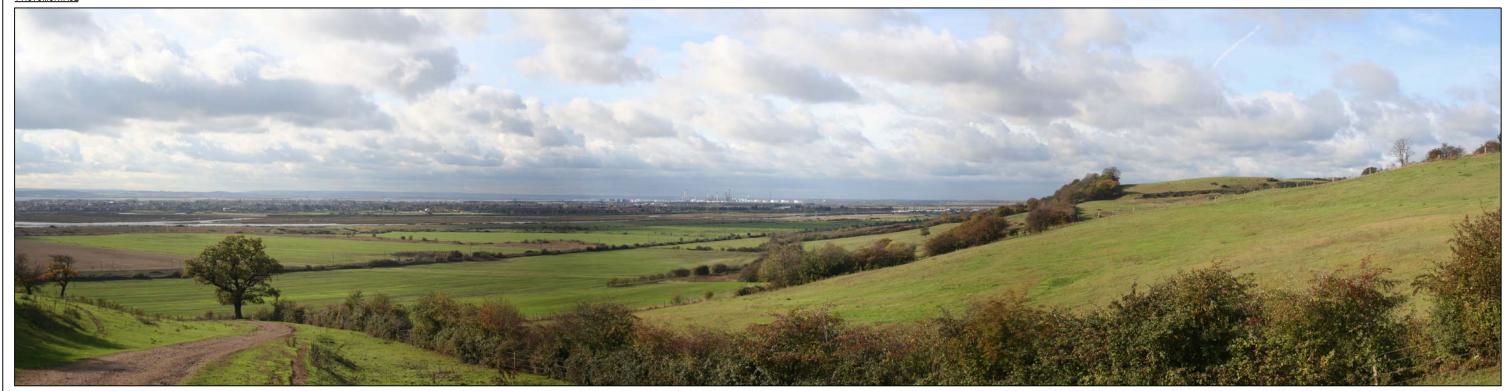

GATEWAY ENERGY CENTRE

• TITLE

VIEWPOINT 7
CLIFFE MARSHES NORTHERN
BORDER WITH THAMES

| • DATE 18/02/10 |
|-----------------|
|-----------------|

• SCALE N.T.S

• CAD REF

DRAWN BY PDO
PRODUCED BY EA
CHECKED EA
APPROVED MW

DRAWING NUMBER

FIGURE 11.12

BASED UPON 2009 ORDNANCE SURVEY DIGITAL DATA WITH THE PERMISSION OF HER MAJESTY'S STATIONERY OFFICE © CROWN COPYRIGHT

|          | REV | DATE | DESCRIPTION | BY | CHKD APPD | • NOTES |            |
|----------|-----|------|-------------|----|-----------|---------|------------|
|          |     |      |             |    |           | A       | ml         |
| 00/00/00 |     |      |             |    |           | -       | _          |
| 8        |     |      |             |    |           | C       | Cop<br>Thi |