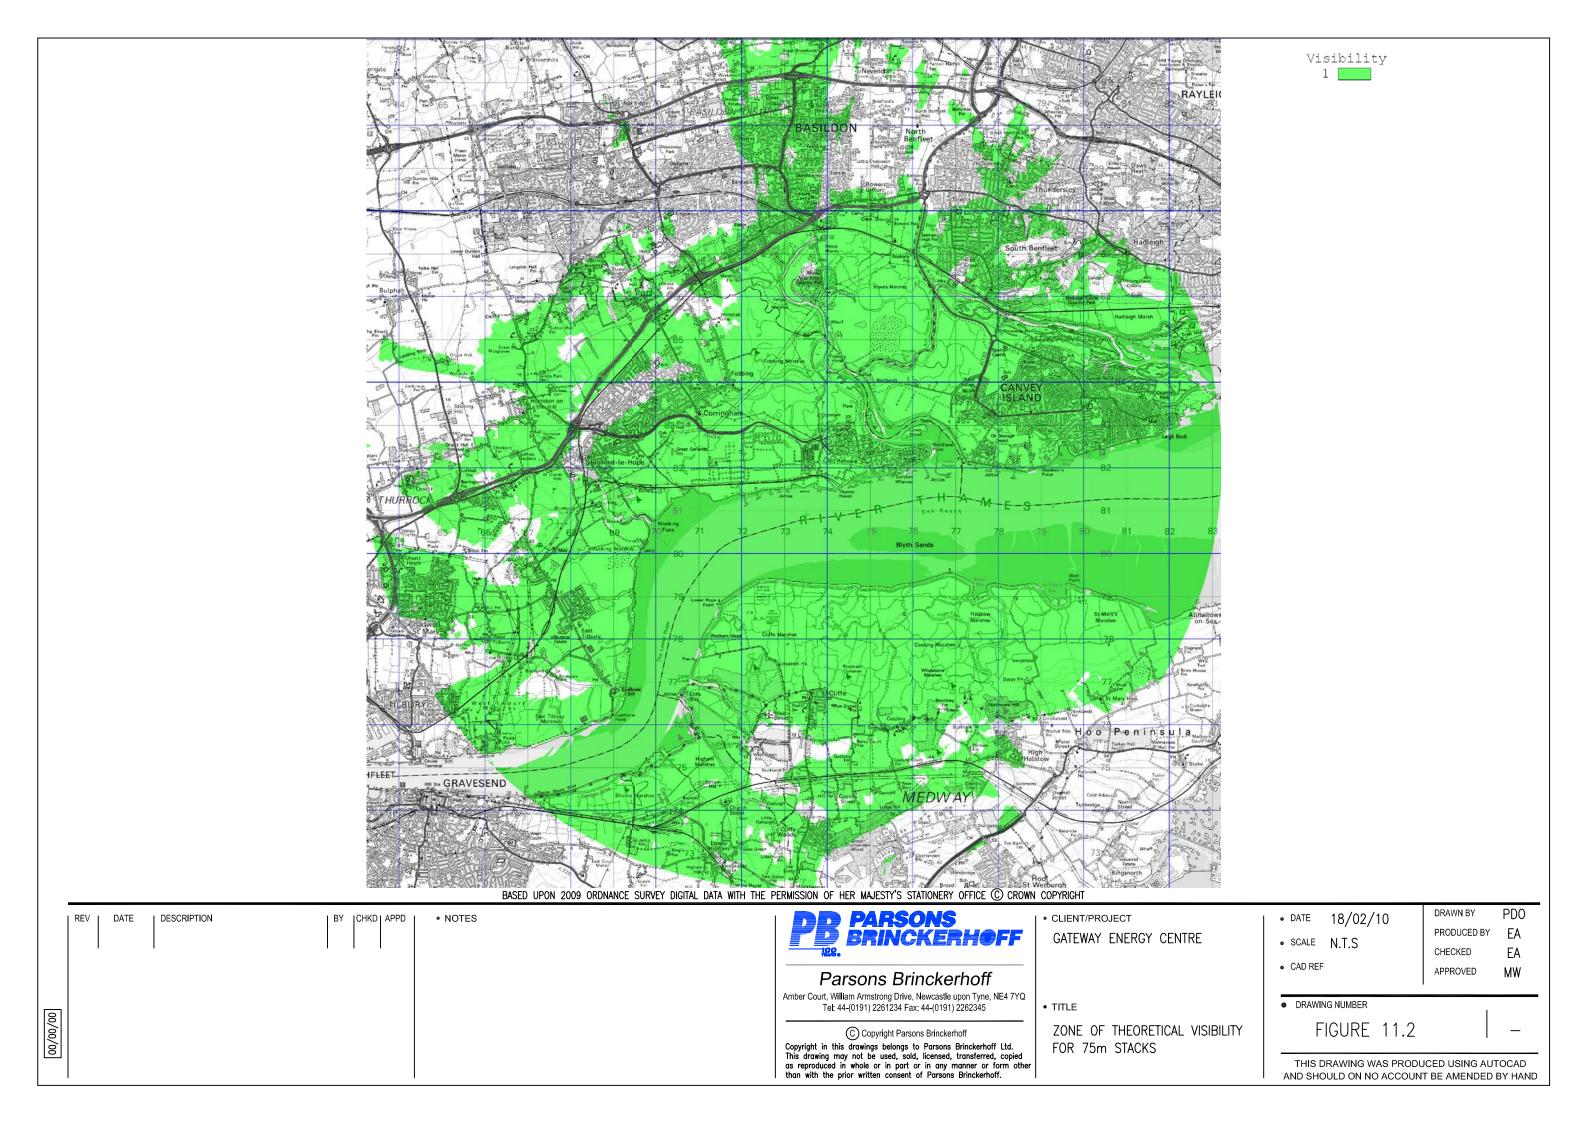

## CONTENTS

| Figure | Title                                                                              |
|--------|------------------------------------------------------------------------------------|
| 1.1    | GEC Application Site Location (1:50 000)                                           |
| 1.2    | GEC Application Site Location (1:2 500)                                            |
| 1.3    | Aerial Photograph Showing Approximate Location of the GEC Application Site         |
| 1.4    | GEC Application Site Location and LG Development Area                              |
| 4.1    | Proposed Indicative Layout 900MW CCGT (Single Shaft)                               |
| 4.2    | Proposed Indicative Layout 900MW CCGT(Multi Shaft)                                 |
| 4.3    | Proposed Indicative Layout/ Parameter Block Model Layout                           |
| 4.4    | Schematic of Combined Cycle Gas Turbine                                            |
| 4.5    | Potential Temporary Laydown Area                                                   |
| 6.1    | GEC Gas Pipeline Route Options                                                     |
| 6.2    | GEC Electrical Connection Route Options                                            |
| 9.1    | Location of Air Quality Monitoring Stations                                        |
| 9.2    | Windrose for 2008                                                                  |
| 9.3    | 19 <sup>th</sup> Highest Hourly Average Concentration of NO₂ for 4km by 4km Grid   |
| 9.4    | 19 <sup>th</sup> Highest Hourly Average Concentration of NO₂ for 20km by 20km Grid |
| 9.5    | Maximum Annual Average Ground Level Concentration of NO₂ for 4km by 4km Grid       |
| 9.6    | Maximum Annual Average Ground Level Concentration of NO₂ for 20km by 20km Grid     |
| 10.1   | Locations of Noise Sensitive Receptors / Predicted Operational Noise Contour Plot  |
| 11.1   | Zone of Theoretical Visibility                                                     |
| 11.2   | Zone of Theoretical Visibility for 75m Stacks                                      |