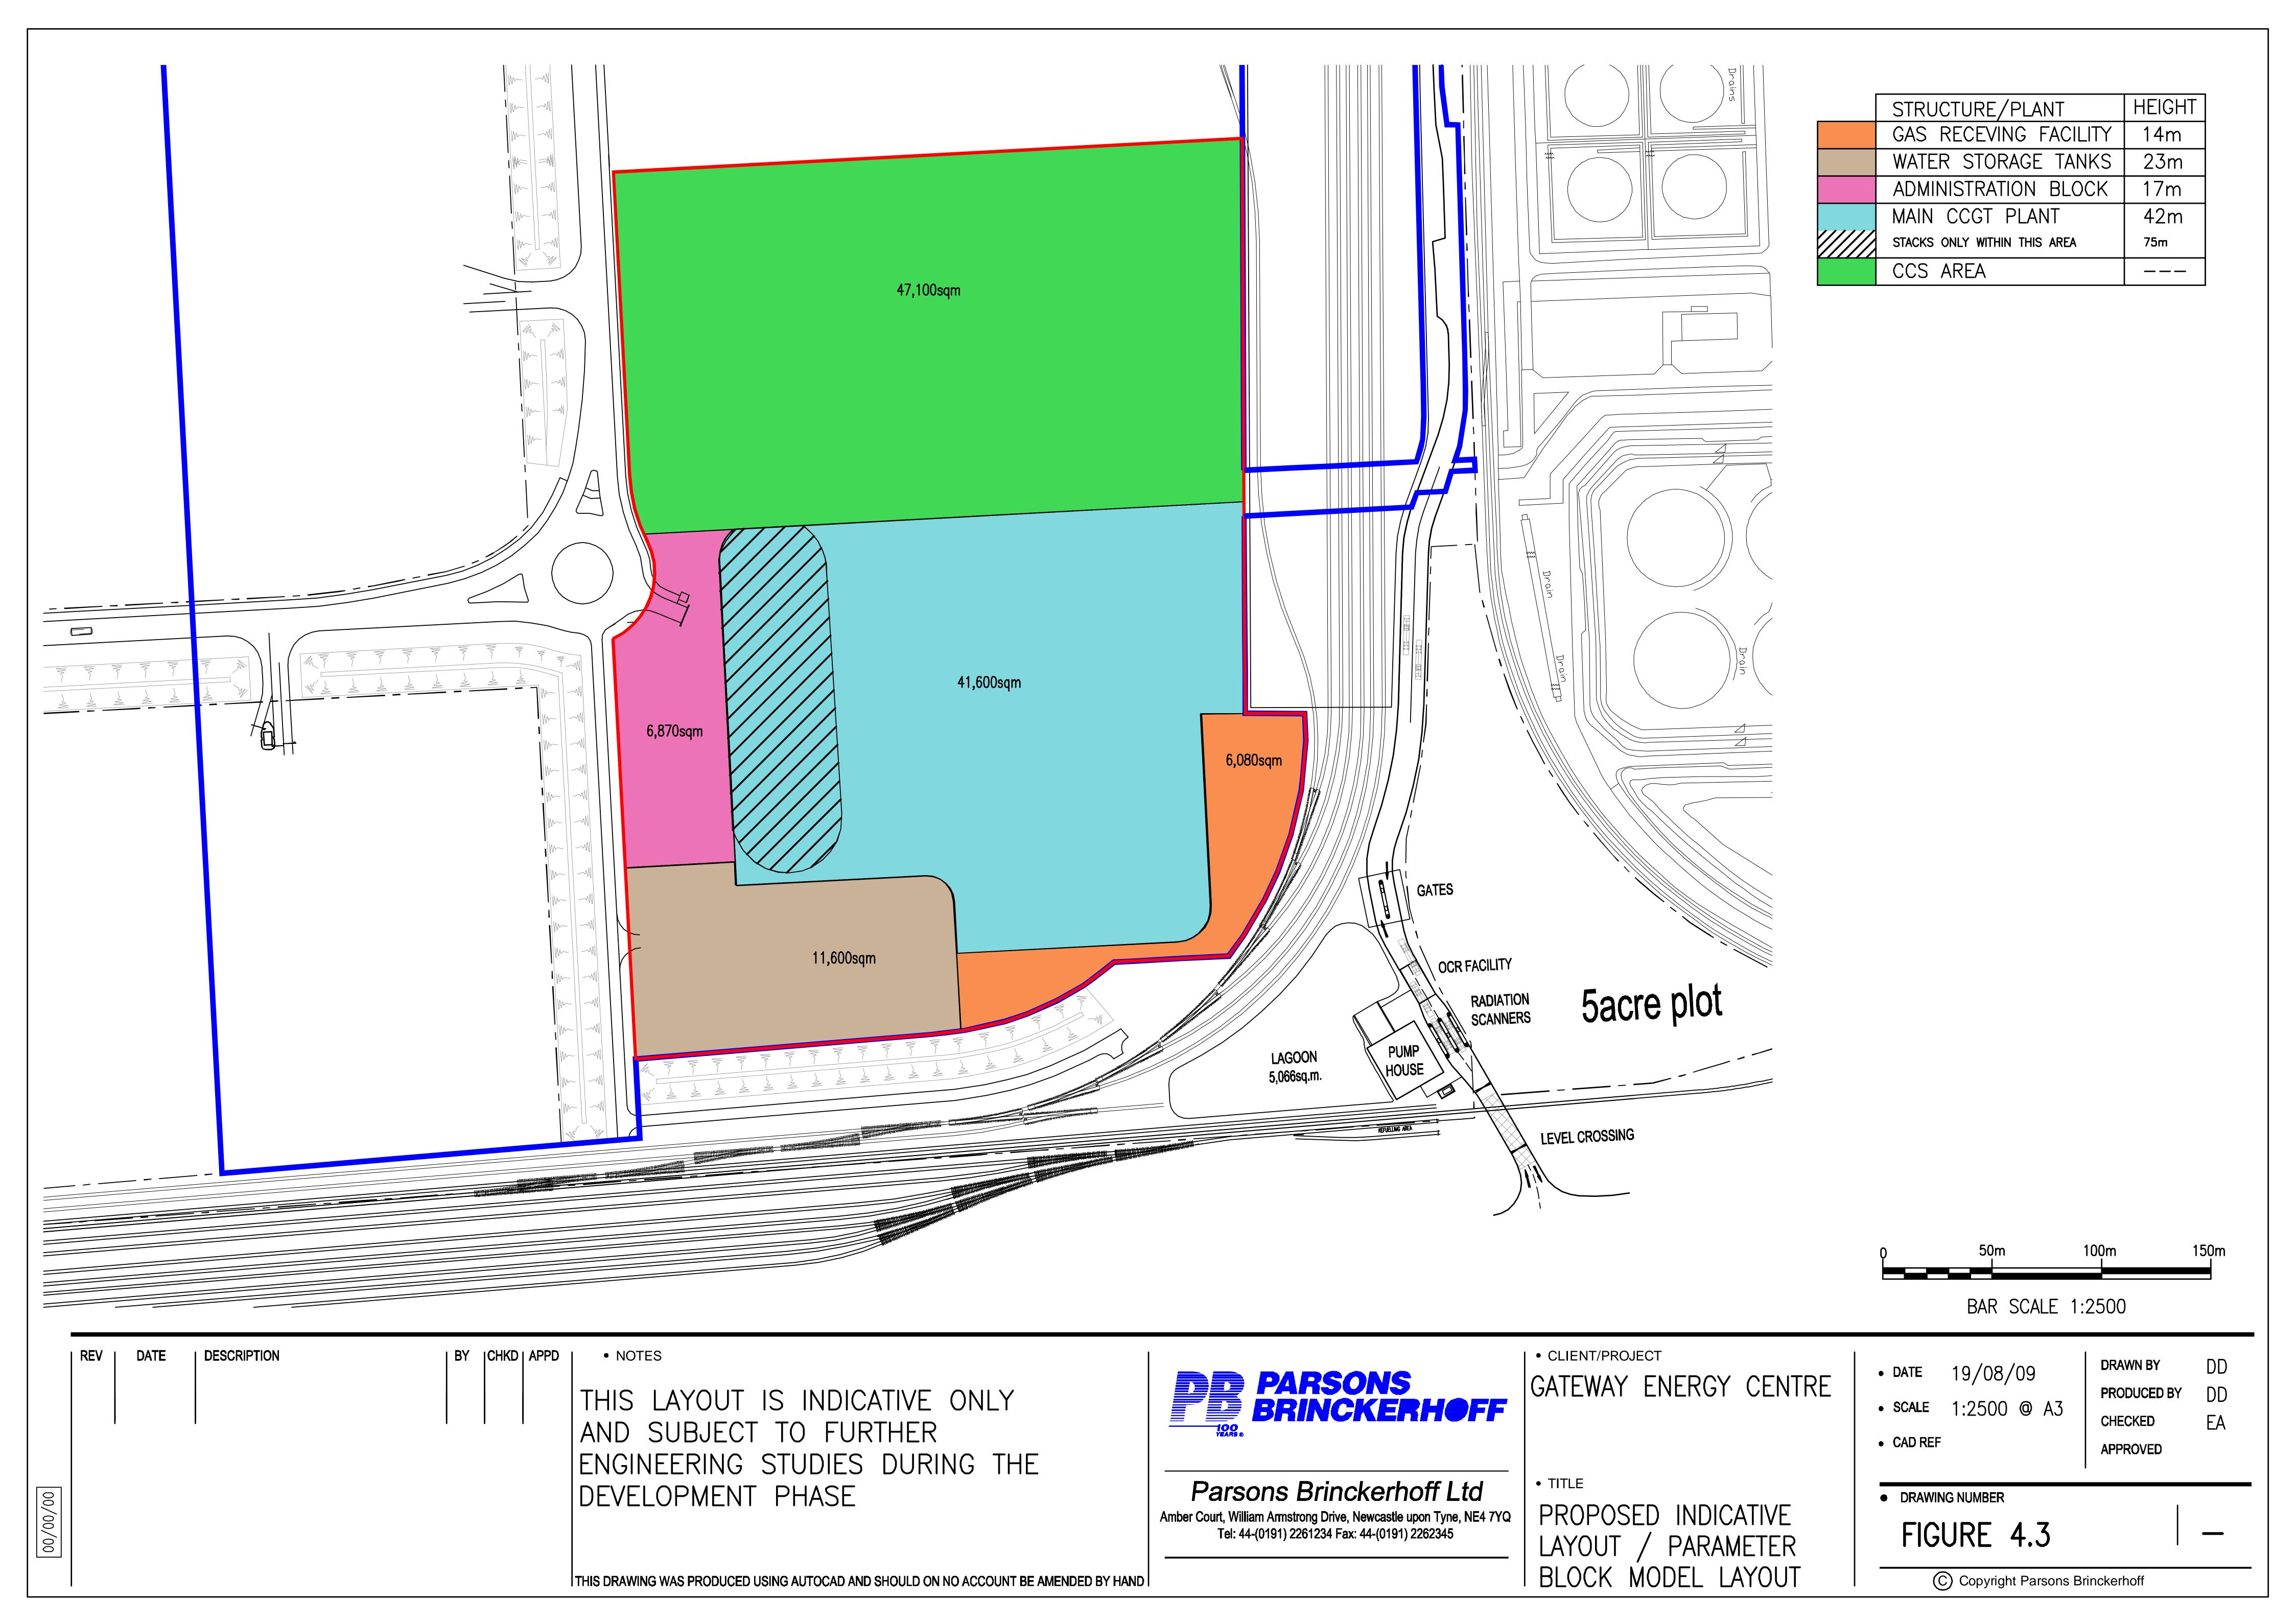

## CONTENTS

| Figure | Title                                                                              |
|--------|------------------------------------------------------------------------------------|
| 1.1    | GEC Application Site Location (1:50 000)                                           |
| 1.2    | GEC Application Site Location (1:2 500)                                            |
| 1.3    | Aerial Photograph Showing Approximate Location of the GEC Application Site         |
| 1.4    | GEC Application Site Location and LG Development Area                              |
| 4.1    | Proposed Indicative Layout 900MW CCGT (Single Shaft)                               |
| 4.2    | Proposed Indicative Layout 900MW CCGT(Multi Shaft)                                 |
| 4.3    | Proposed Indicative Layout/ Parameter Block Model Layout                           |
| 4.4    | Schematic of Combined Cycle Gas Turbine                                            |
| 4.5    | Potential Temporary Laydown Area                                                   |
| 6.1    | GEC Gas Pipeline Route Options                                                     |
| 6.2    | GEC Electrical Connection Route Options                                            |
| 9.1    | Location of Air Quality Monitoring Stations                                        |
| 9.2    | Windrose for 2008                                                                  |
| 9.3    | 19 <sup>th</sup> Highest Hourly Average Concentration of NO₂ for 4km by 4km Grid   |
| 9.4    | 19 <sup>th</sup> Highest Hourly Average Concentration of NO₂ for 20km by 20km Grid |
| 9.5    | Maximum Annual Average Ground Level Concentration of NO₂ for 4km by 4km Grid       |
| 9.6    | Maximum Annual Average Ground Level Concentration of NO₂ for 20km by 20km Grid     |
| 10.1   | Locations of Noise Sensitive Receptors / Predicted Operational Noise Contour Plot  |
| 11.1   | Zone of Theoretical Visibility                                                     |
| 11.2   | Zone of Theoretical Visibility for 75m Stacks                                      |