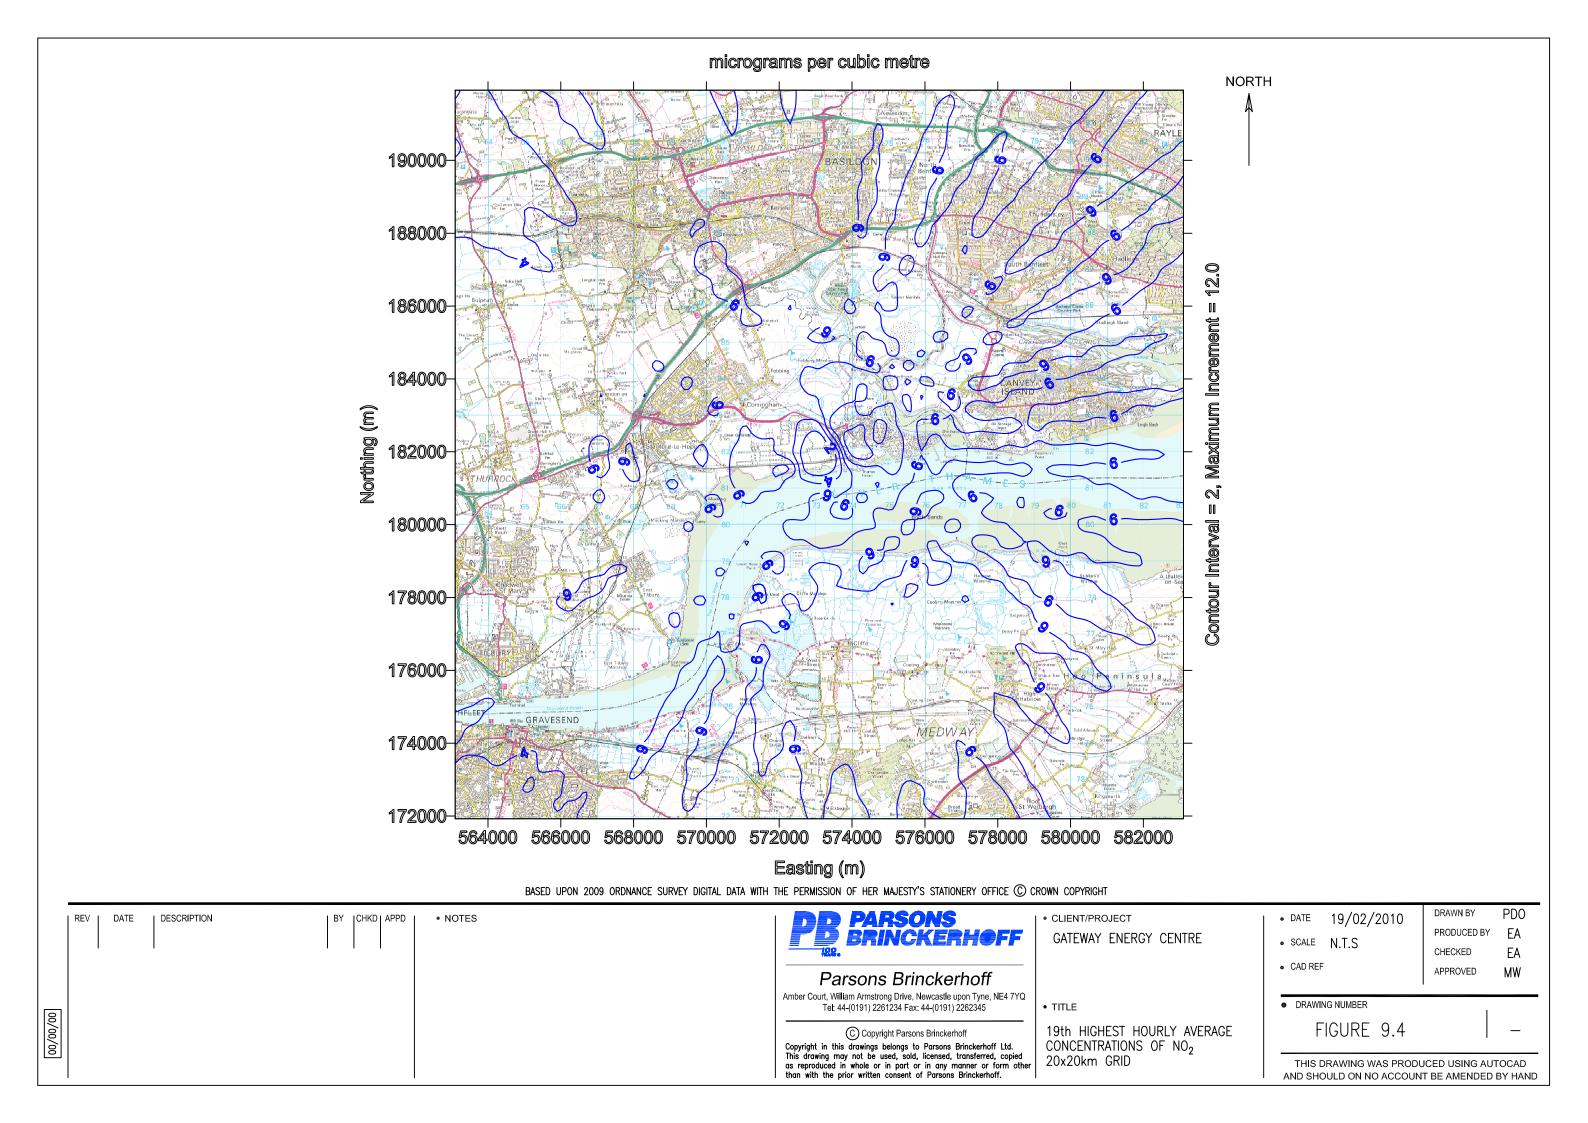

## CONTENTS

| Figure | Title                                                                              |
|--------|------------------------------------------------------------------------------------|
| 1.1    | GEC Application Site Location (1:50 000)                                           |
| 1.2    | GEC Application Site Location (1:2 500)                                            |
| 1.3    | Aerial Photograph Showing Approximate Location of the GEC Application Site         |
| 1.4    | GEC Application Site Location and LG Development Area                              |
| 4.1    | Proposed Indicative Layout 900MW CCGT (Single Shaft)                               |
| 4.2    | Proposed Indicative Layout 900MW CCGT(Multi Shaft)                                 |
| 4.3    | Proposed Indicative Layout/ Parameter Block Model Layout                           |
| 4.4    | Schematic of Combined Cycle Gas Turbine                                            |
| 4.5    | Potential Temporary Laydown Area                                                   |
| 6.1    | GEC Gas Pipeline Route Options                                                     |
| 6.2    | GEC Electrical Connection Route Options                                            |
| 9.1    | Location of Air Quality Monitoring Stations                                        |
| 9.2    | Windrose for 2008                                                                  |
| 9.3    | 19 <sup>th</sup> Highest Hourly Average Concentration of NO₂ for 4km by 4km Grid   |
| 9.4    | 19 <sup>th</sup> Highest Hourly Average Concentration of NO₂ for 20km by 20km Grid |
| 9.5    | Maximum Annual Average Ground Level Concentration of NO₂ for 4km by 4km Grid       |
| 9.6    | Maximum Annual Average Ground Level Concentration of NO₂ for 20km by 20km Grid     |
| 10.1   | Locations of Noise Sensitive Receptors / Predicted Operational Noise Contour Plot  |
| 11.1   | Zone of Theoretical Visibility                                                     |
| 11.2   | Zone of Theoretical Visibility for 75m Stacks                                      |