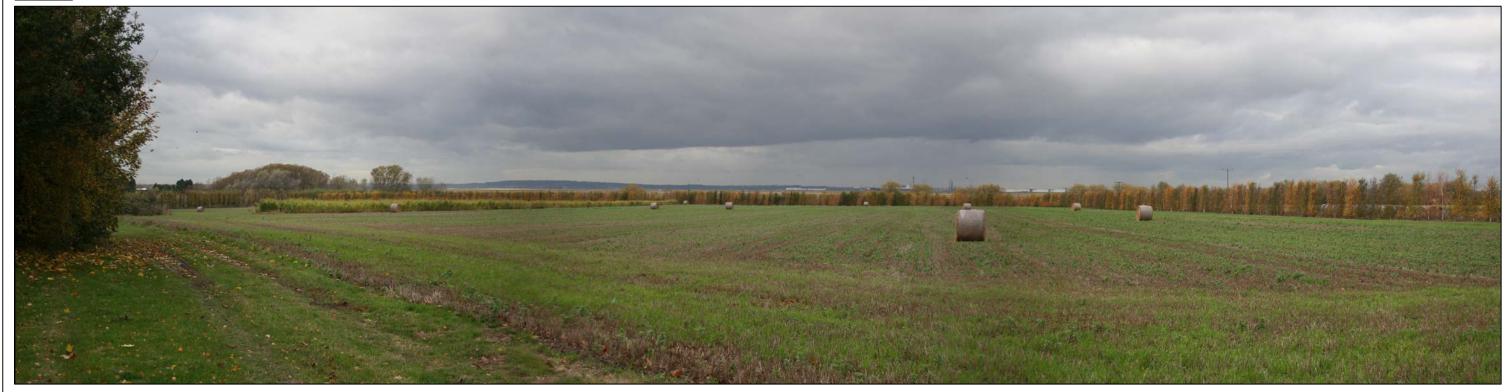

GATEWAY ENERGY CENTRE

• TITLE

VIEWPOINT 7
CLIFFE MARSHES NORTHERN
BORDER WITH THAMES

| • DATE 18/02/10 |
|-----------------|
|-----------------|

• SCALE N.T.S

• CAD REF

DRAWN BY PDO
PRODUCED BY EA
CHECKED EA
APPROVED MW

DRAWING NUMBER

FIGURE 11.12

BASED UPON 2009 ORDNANCE SURVEY DIGITAL DATA WITH THE PERMISSION OF HER MAJESTY'S STATIONERY OFFICE © CROWN COPYRIGHT

|          | REV | DATE | DESCRIPTION | BY | CHKD APPD | • NOTES |            |
|----------|-----|------|-------------|----|-----------|---------|------------|
|          |     |      |             |    |           | A       | ml         |
| 00/00/00 |     |      |             |    |           | -       | _          |
| 8        |     |      |             |    |           | C       | Cop<br>Thi |