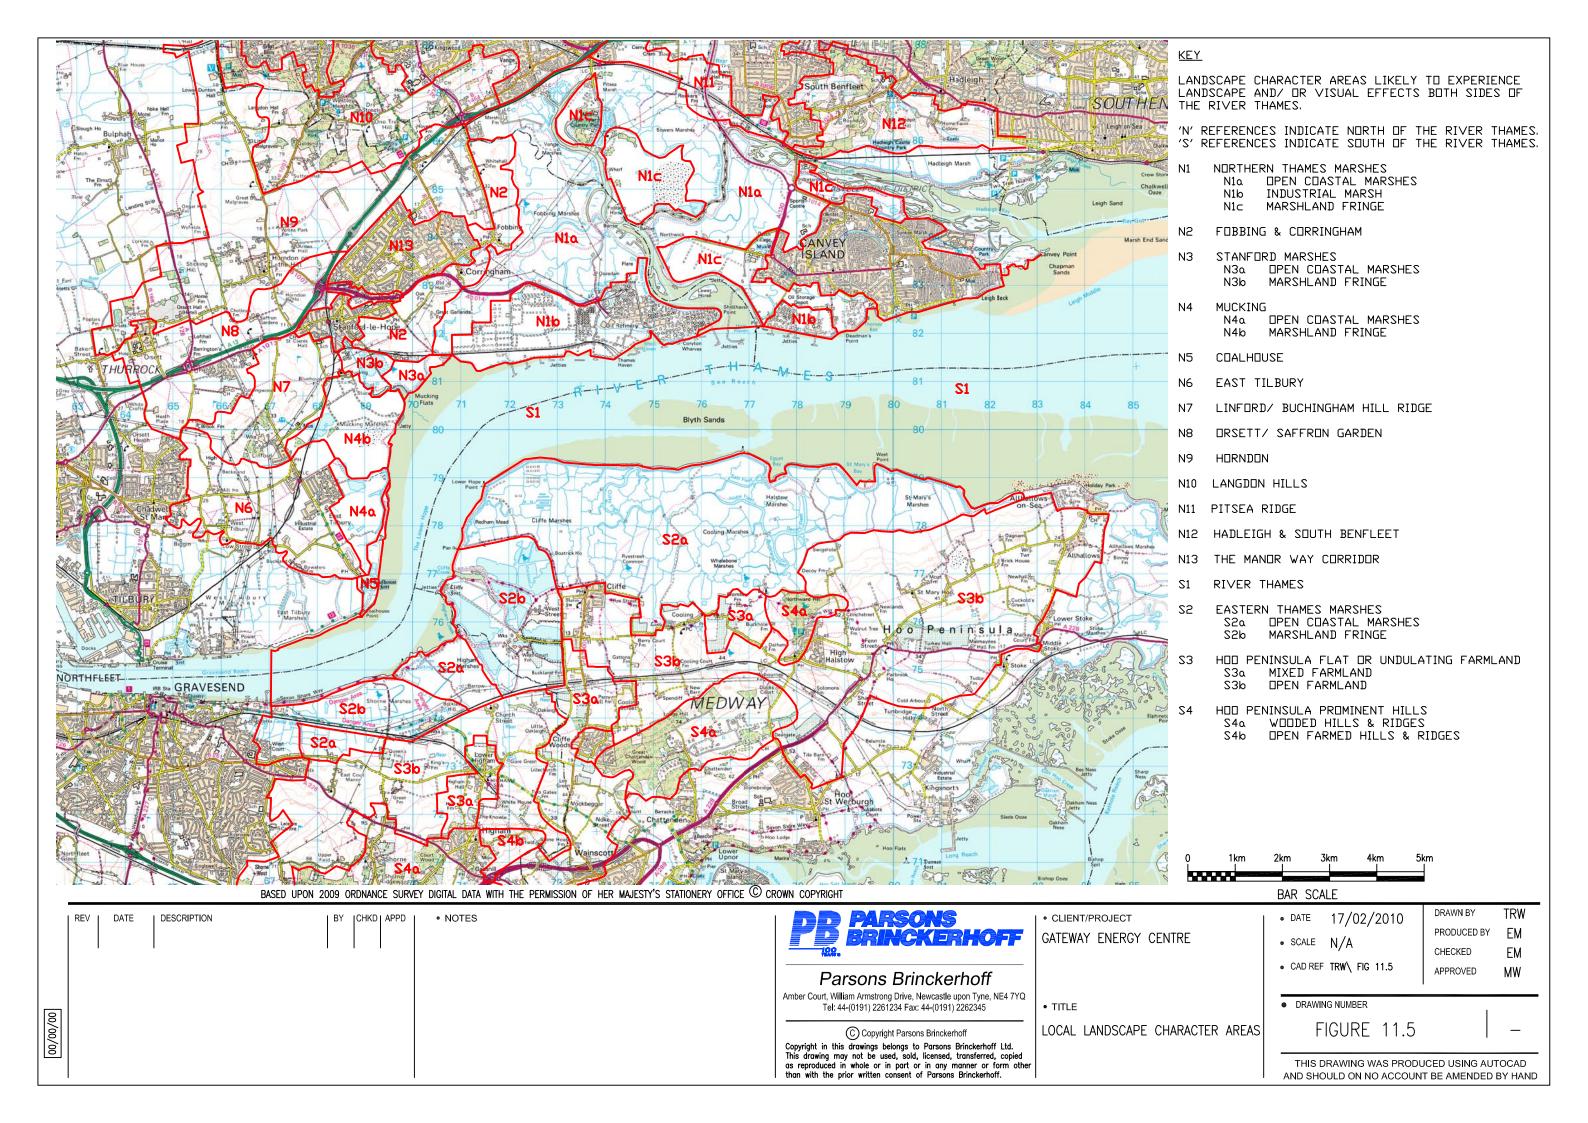

| 11.3  | Location of Viewpoints Selected                                                               |  |  |  |  |  |
|-------|-----------------------------------------------------------------------------------------------|--|--|--|--|--|
| 11.4  | National Landscape Character Areas Within 15 km of the Site                                   |  |  |  |  |  |
| 11.5  | Local Landscape Character Areas                                                               |  |  |  |  |  |
| 11.6  | Viewpoint 1: Oozedam Country Road                                                             |  |  |  |  |  |
| 11.7  | Viewpoint 2: Road Bridge on the Canvey Way (A130)                                             |  |  |  |  |  |
| 11.8  | Viewpoint 3: Hadleigh Castle                                                                  |  |  |  |  |  |
| 11.9  | Viewpoint 4: Swigshole                                                                        |  |  |  |  |  |
| 11.10 | Viewpoint 5: Northward Hill (Corner of Cooling Road and Wybournes Lane)                       |  |  |  |  |  |
| 11.11 | Viewpoint 6: Cooling                                                                          |  |  |  |  |  |
| 11.12 | Viewpoint 7: Cliffe Marshes Northern border with Thames                                       |  |  |  |  |  |
| 11.13 | Viewpoint 8: East Tilbury – Coalhouse Fort                                                    |  |  |  |  |  |
| 11.14 | Viewpoint 9: Oak Farm                                                                         |  |  |  |  |  |
| 11.15 | Viewpoint 10: Wat Tyler Country Park                                                          |  |  |  |  |  |
| 12.1  | Phase 1 Habitat Survey of the Proposed GEC Site (taken from Thompson Ecology (April/May 2008) |  |  |  |  |  |
| 12.2  | Locations of Statutory Designated Sites within 10km of the proposed GEC Site                  |  |  |  |  |  |
| 12.3  | Locations of Non-Statutory Designated Sites within 5km of the Proposed GEC Site               |  |  |  |  |  |
| 12.4  | Locations of the Mitigation Areas Proposed as Part of the LG Development                      |  |  |  |  |  |
| 13.1  | Indicative Water Balance Diagram                                                              |  |  |  |  |  |