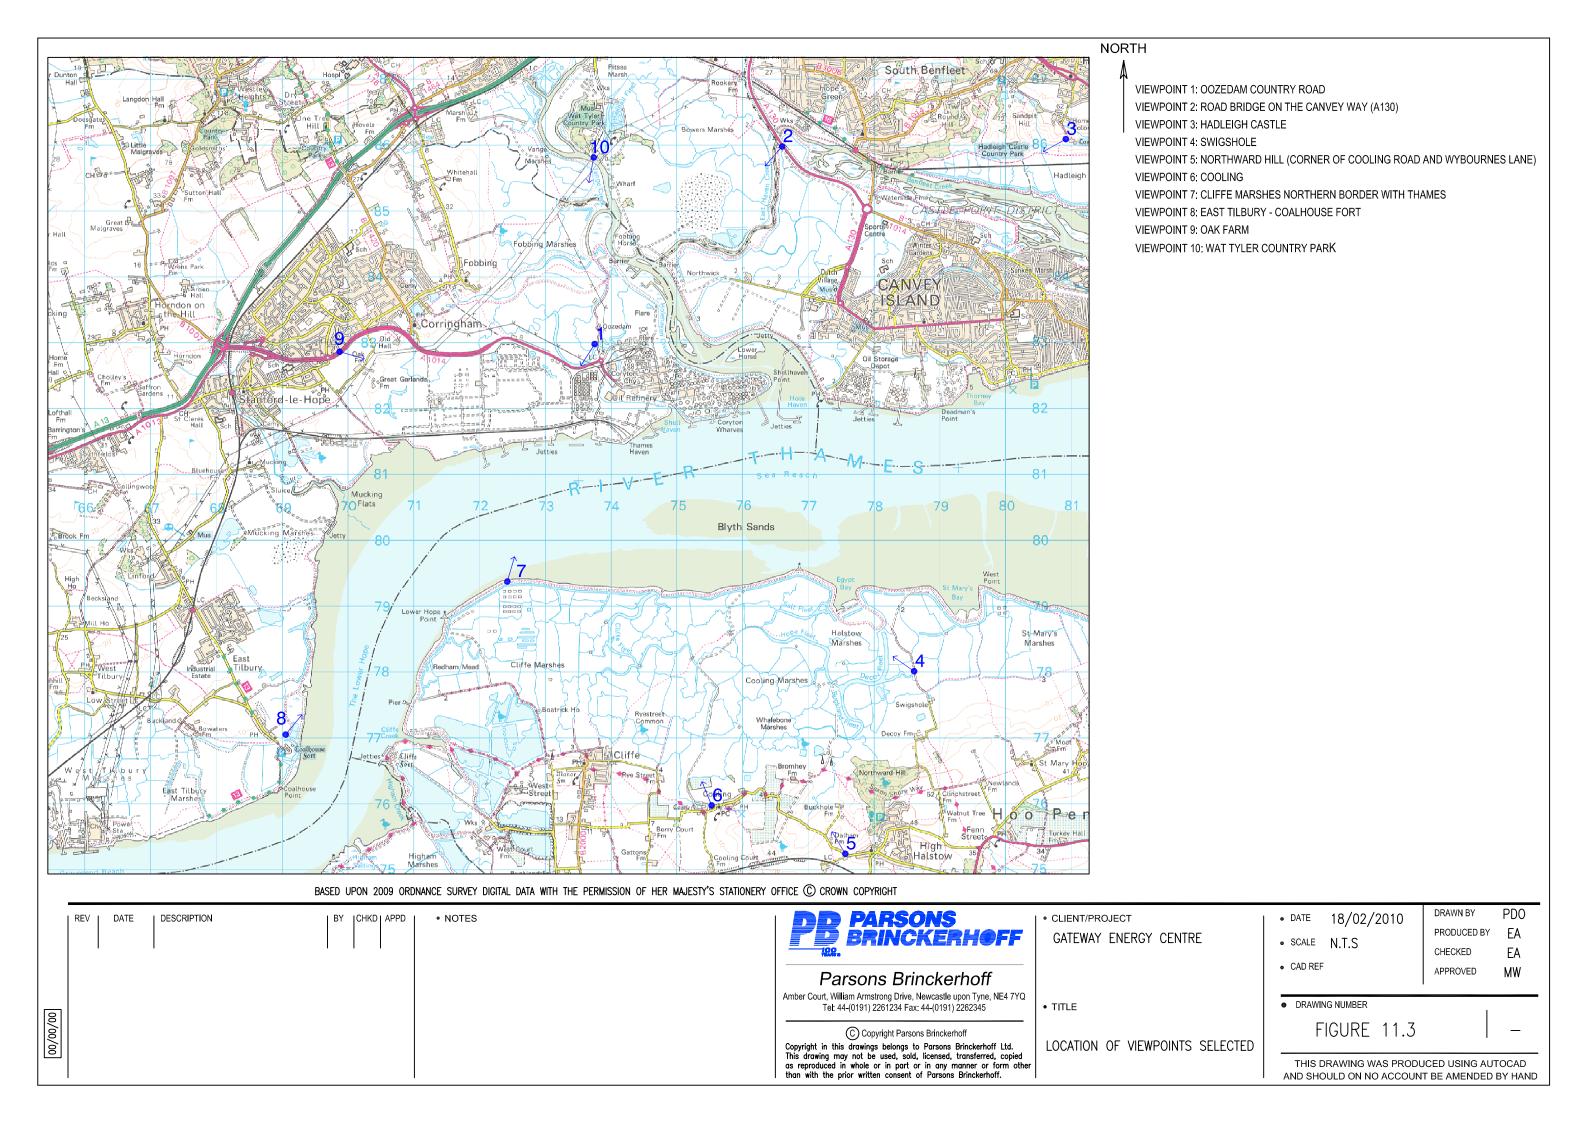

| 11.3  | Location of Viewpoints Selected                                                               |  |  |  |  |  |
|-------|-----------------------------------------------------------------------------------------------|--|--|--|--|--|
| 11.4  | National Landscape Character Areas Within 15 km of the Site                                   |  |  |  |  |  |
| 11.5  | Local Landscape Character Areas                                                               |  |  |  |  |  |
| 11.6  | Viewpoint 1: Oozedam Country Road                                                             |  |  |  |  |  |
| 11.7  | Viewpoint 2: Road Bridge on the Canvey Way (A130)                                             |  |  |  |  |  |
| 11.8  | Viewpoint 3: Hadleigh Castle                                                                  |  |  |  |  |  |
| 11.9  | Viewpoint 4: Swigshole                                                                        |  |  |  |  |  |
| 11.10 | Viewpoint 5: Northward Hill (Corner of Cooling Road and Wybournes Lane)                       |  |  |  |  |  |
| 11.11 | Viewpoint 6: Cooling                                                                          |  |  |  |  |  |
| 11.12 | Viewpoint 7: Cliffe Marshes Northern border with Thames                                       |  |  |  |  |  |
| 11.13 | Viewpoint 8: East Tilbury – Coalhouse Fort                                                    |  |  |  |  |  |
| 11.14 | Viewpoint 9: Oak Farm                                                                         |  |  |  |  |  |
| 11.15 | Viewpoint 10: Wat Tyler Country Park                                                          |  |  |  |  |  |
| 12.1  | Phase 1 Habitat Survey of the Proposed GEC Site (taken from Thompson Ecology (April/May 2008) |  |  |  |  |  |
| 12.2  | Locations of Statutory Designated Sites within 10km of the proposed GEC Site                  |  |  |  |  |  |
| 12.3  | Locations of Non-Statutory Designated Sites within 5km of the Proposed GEC Site               |  |  |  |  |  |
| 12.4  | Locations of the Mitigation Areas Proposed as Part of the LG Development                      |  |  |  |  |  |
| 13.1  | Indicative Water Balance Diagram                                                              |  |  |  |  |  |