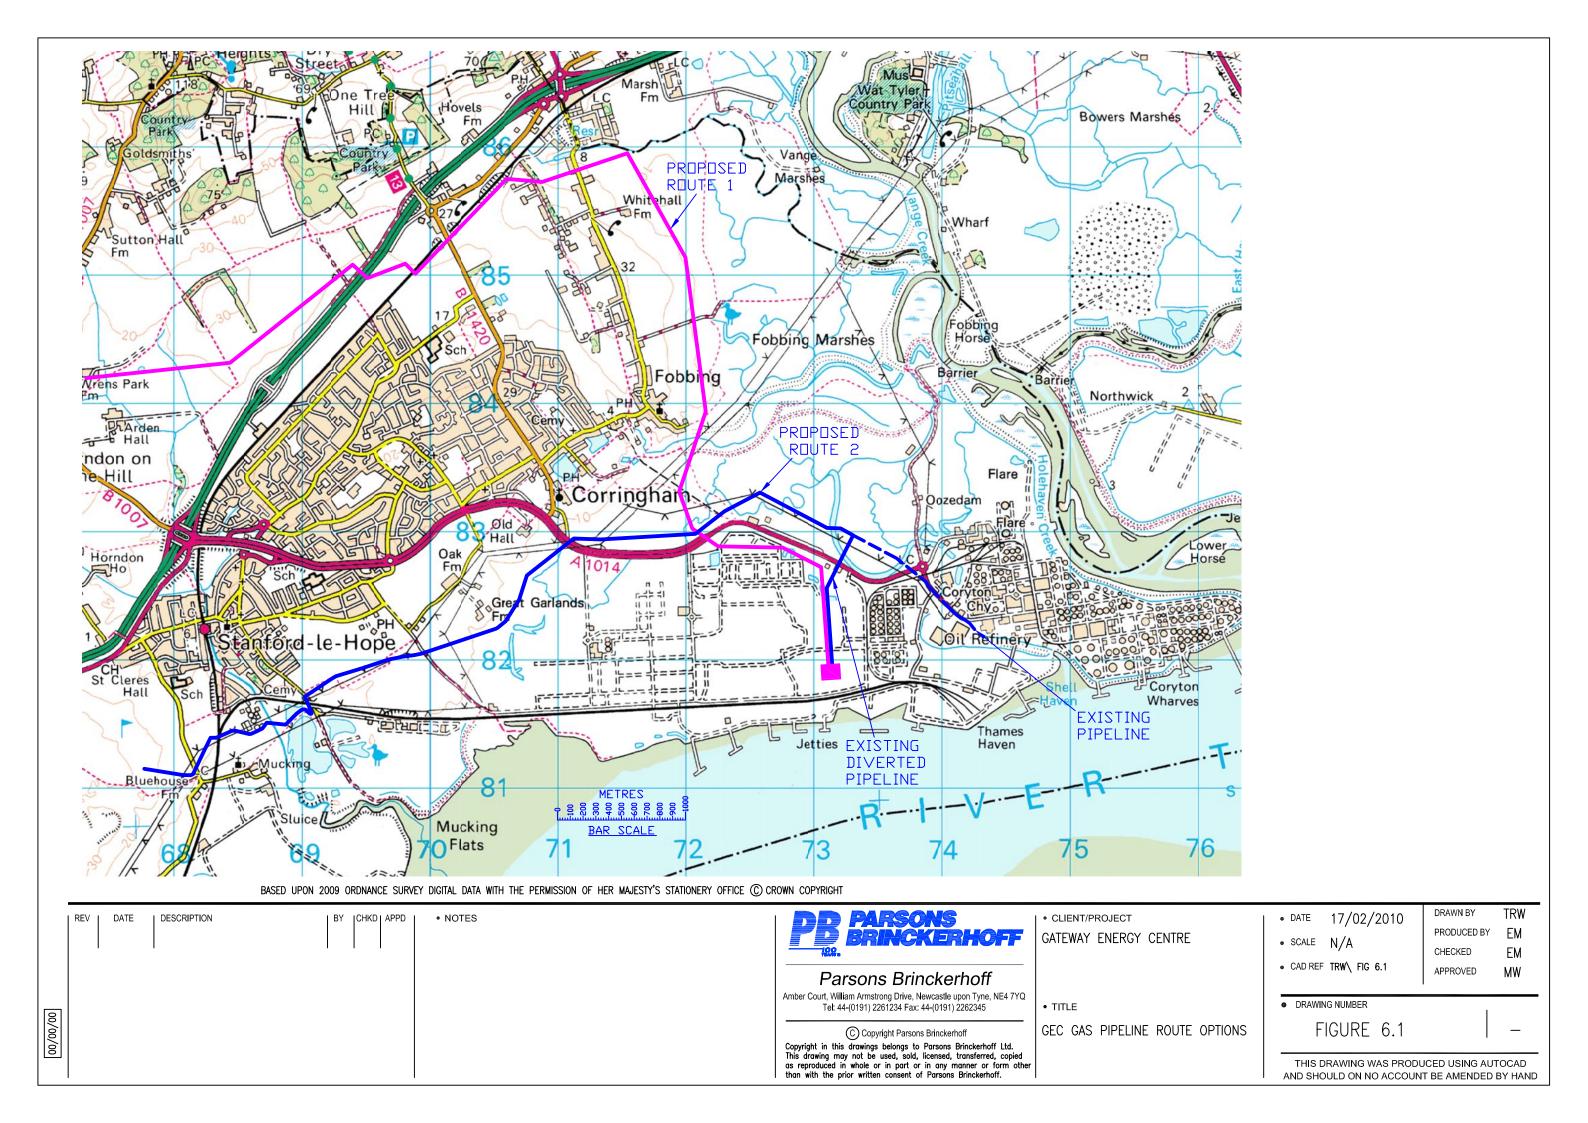

Ameritoring Drive, Newcastle upon Tyne, NE4 7YQ
Tet: 44(1911) 2281234 Face 44(1911) 228245

Copyright In this drawing may not be used, sold, licensed, trongled as reproduced in whole or in purt or in any manner or form other than with the prior written consent of Parsons Brinckerhoff.

PARSONS Brinckerhoff
Amber Court, William Ameritoring Drive, Newcastle upon Tyne, NE4 7YQ
Tet: 44(1911) 2282435

Copyright Parsons Brinckerhoff Ltd.
This drawing may not be used, sold, licensed, trongled as reproduced in whole or in purt or in any manner or form other than with the prior written consent of Parsons Brinckerhoff.

\*\*CLIENT/PROJECT
GATEWAY ENERGY CENTRE

\*\*CAD REF\*\*

\*\*DRAWING NUMBER\*
FIGURE 4.4 —

THIS DRAWING WAS PRODUCED USING AUTOCAD AND SHOULD ON NO ACCOUNT BE AMENDED BY HAND

































NORTH

<u>KEY</u>

NORTH DOWNS

NORTH KENT PLAIN

GREATER THAMES ESTUARY

NORTHERN THAMES BASIN

PDO DRAWN BY DESCRIPTION • DATE 18/02/2010 REV | DATE | BY | CHKD | APPD PRODUCED BY EΑ • SCALE N.T.S CHECKED EΑ CAD REF APPROVED MW Parsons Brinckerhoff Amber Court, William Armstrong Drive, Newcastle upon Tyne, NE4 7YQ Tel: 44-(0191) 2261234 Fax: 44-(0191) 2262345 DRAWING NUMBER • TITLE FIGURE 11.4 C Copyright Parsons Brinckerhoff Copyright in this drawings belongs to Parsons Brinckerhoff Ltd.

This drawing may not be used, sold, licensed, transferred, copied as reproduced in whole or in part or in any manner or form other than with the prior written consent of Parsons Brinckerhoff. NATIONAL LANDSCAPE CHARACTER AREAS WITHIN 15KM OF THE SITE THIS DRAWING WAS PRODU