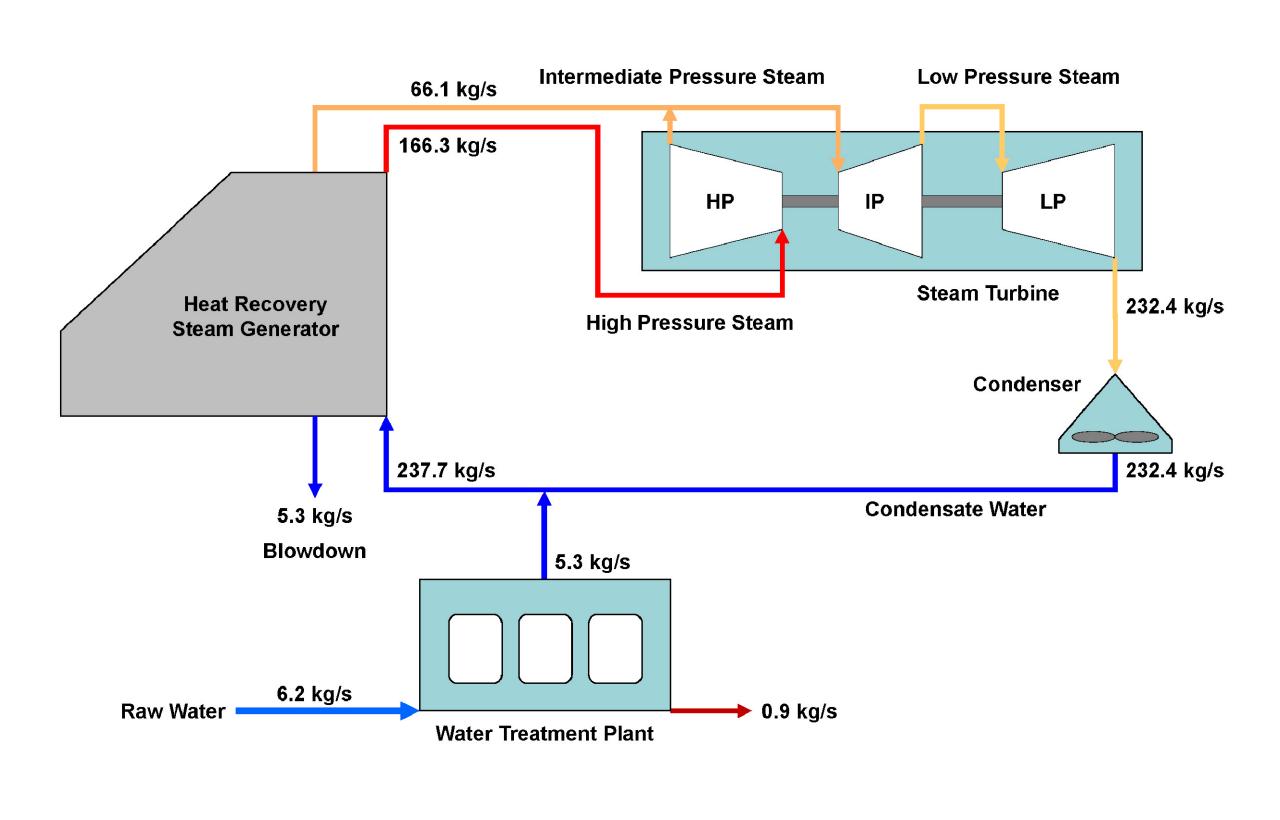

\*\*CLIENT/PROJECT
GATEWAY ENERGY CENTRE

\*\*CAD REF\*\*

\*\*DRAWING NUMBER\*
FIGURE 4.4 —

THIS DRAWING WAS PRODUCED USING AUTOCAD AND SHOULD ON NO ACCOUNT BE AMENDED BY HAND

NORTH

<u>KEY</u>

NORTH DOWNS

NORTH KENT PLAIN