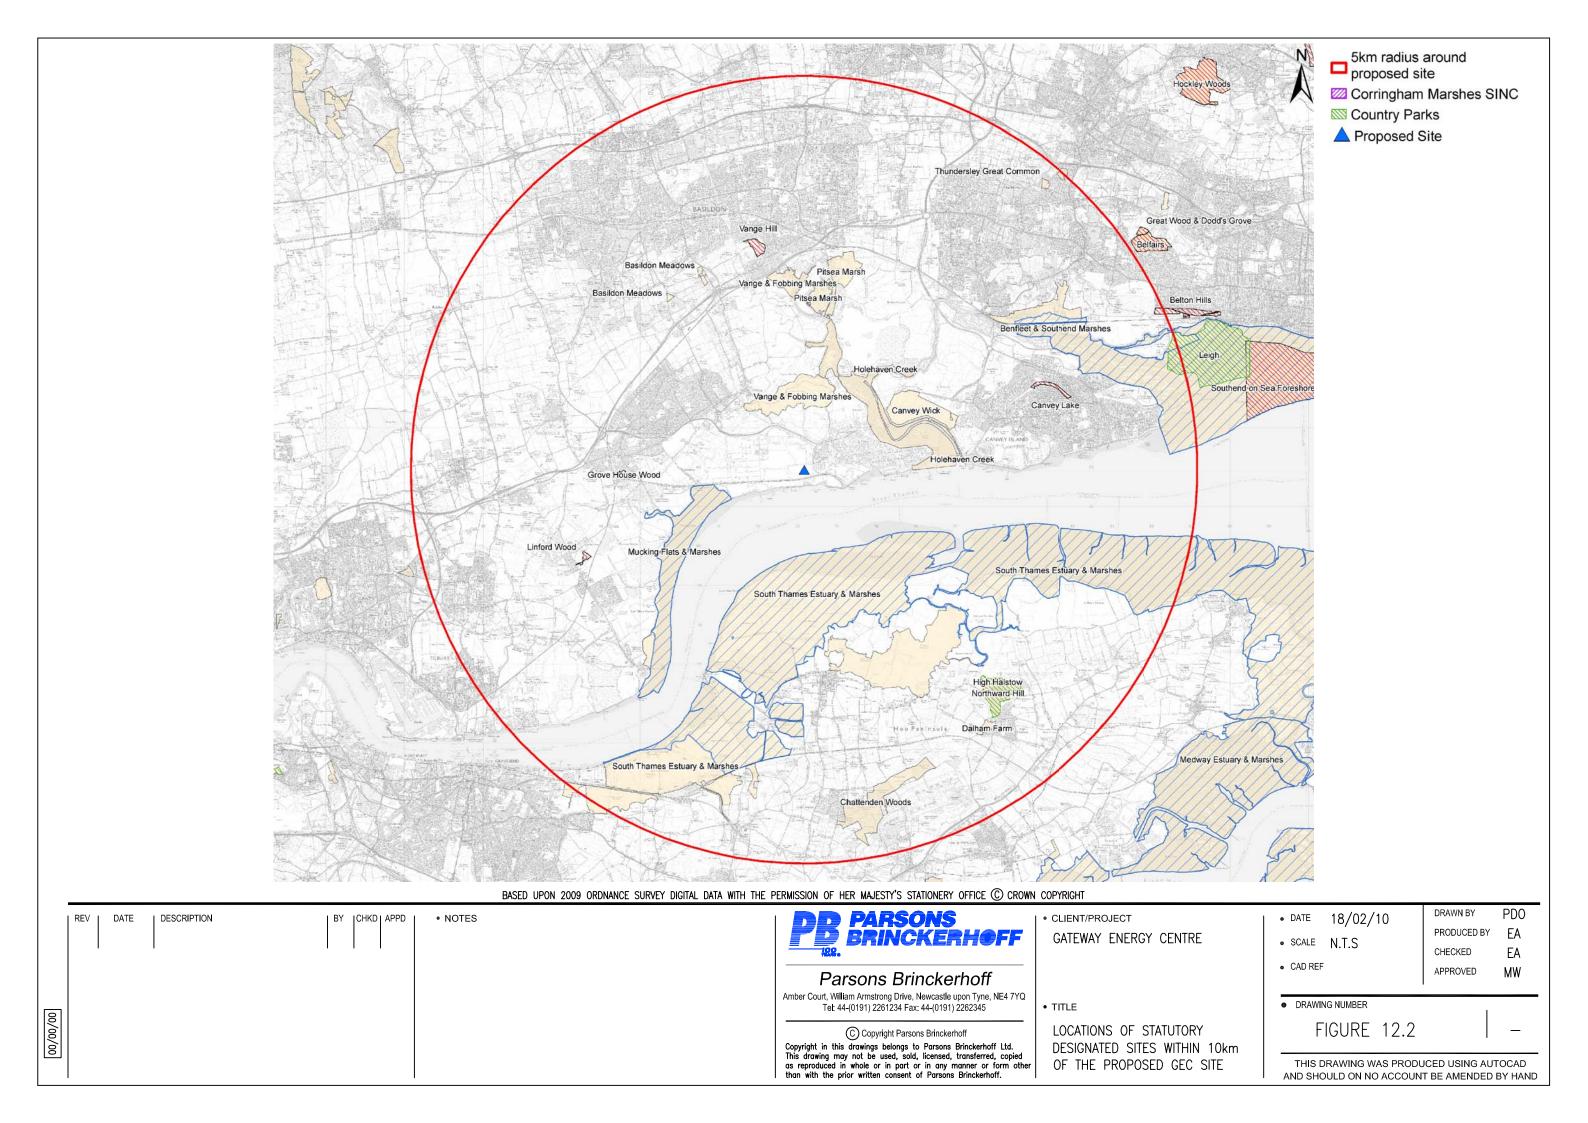

| 11.3  | Location of Viewpoints Selected                                                               |  |  |  |  |  |
|-------|-----------------------------------------------------------------------------------------------|--|--|--|--|--|
| 11.4  | National Landscape Character Areas Within 15 km of the Site                                   |  |  |  |  |  |
| 11.5  | Local Landscape Character Areas                                                               |  |  |  |  |  |
| 11.6  | Viewpoint 1: Oozedam Country Road                                                             |  |  |  |  |  |
| 11.7  | Viewpoint 2: Road Bridge on the Canvey Way (A130)                                             |  |  |  |  |  |
| 11.8  | Viewpoint 3: Hadleigh Castle                                                                  |  |  |  |  |  |
| 11.9  | Viewpoint 4: Swigshole                                                                        |  |  |  |  |  |
| 11.10 | Viewpoint 5: Northward Hill (Corner of Cooling Road and Wybournes Lane)                       |  |  |  |  |  |
| 11.11 | Viewpoint 6: Cooling                                                                          |  |  |  |  |  |
| 11.12 | Viewpoint 7: Cliffe Marshes Northern border with Thames                                       |  |  |  |  |  |
| 11.13 | Viewpoint 8: East Tilbury – Coalhouse Fort                                                    |  |  |  |  |  |
| 11.14 | Viewpoint 9: Oak Farm                                                                         |  |  |  |  |  |
| 11.15 | Viewpoint 10: Wat Tyler Country Park                                                          |  |  |  |  |  |
| 12.1  | Phase 1 Habitat Survey of the Proposed GEC Site (taken from Thompson Ecology (April/May 2008) |  |  |  |  |  |
| 12.2  | Locations of Statutory Designated Sites within 10km of the proposed GEC Site                  |  |  |  |  |  |
| 12.3  | Locations of Non-Statutory Designated Sites within 5km of the Proposed GEC Site               |  |  |  |  |  |
| 12.4  | Locations of the Mitigation Areas Proposed as Part of the LG Development                      |  |  |  |  |  |
| 13.1  | Indicative Water Balance Diagram                                                              |  |  |  |  |  |