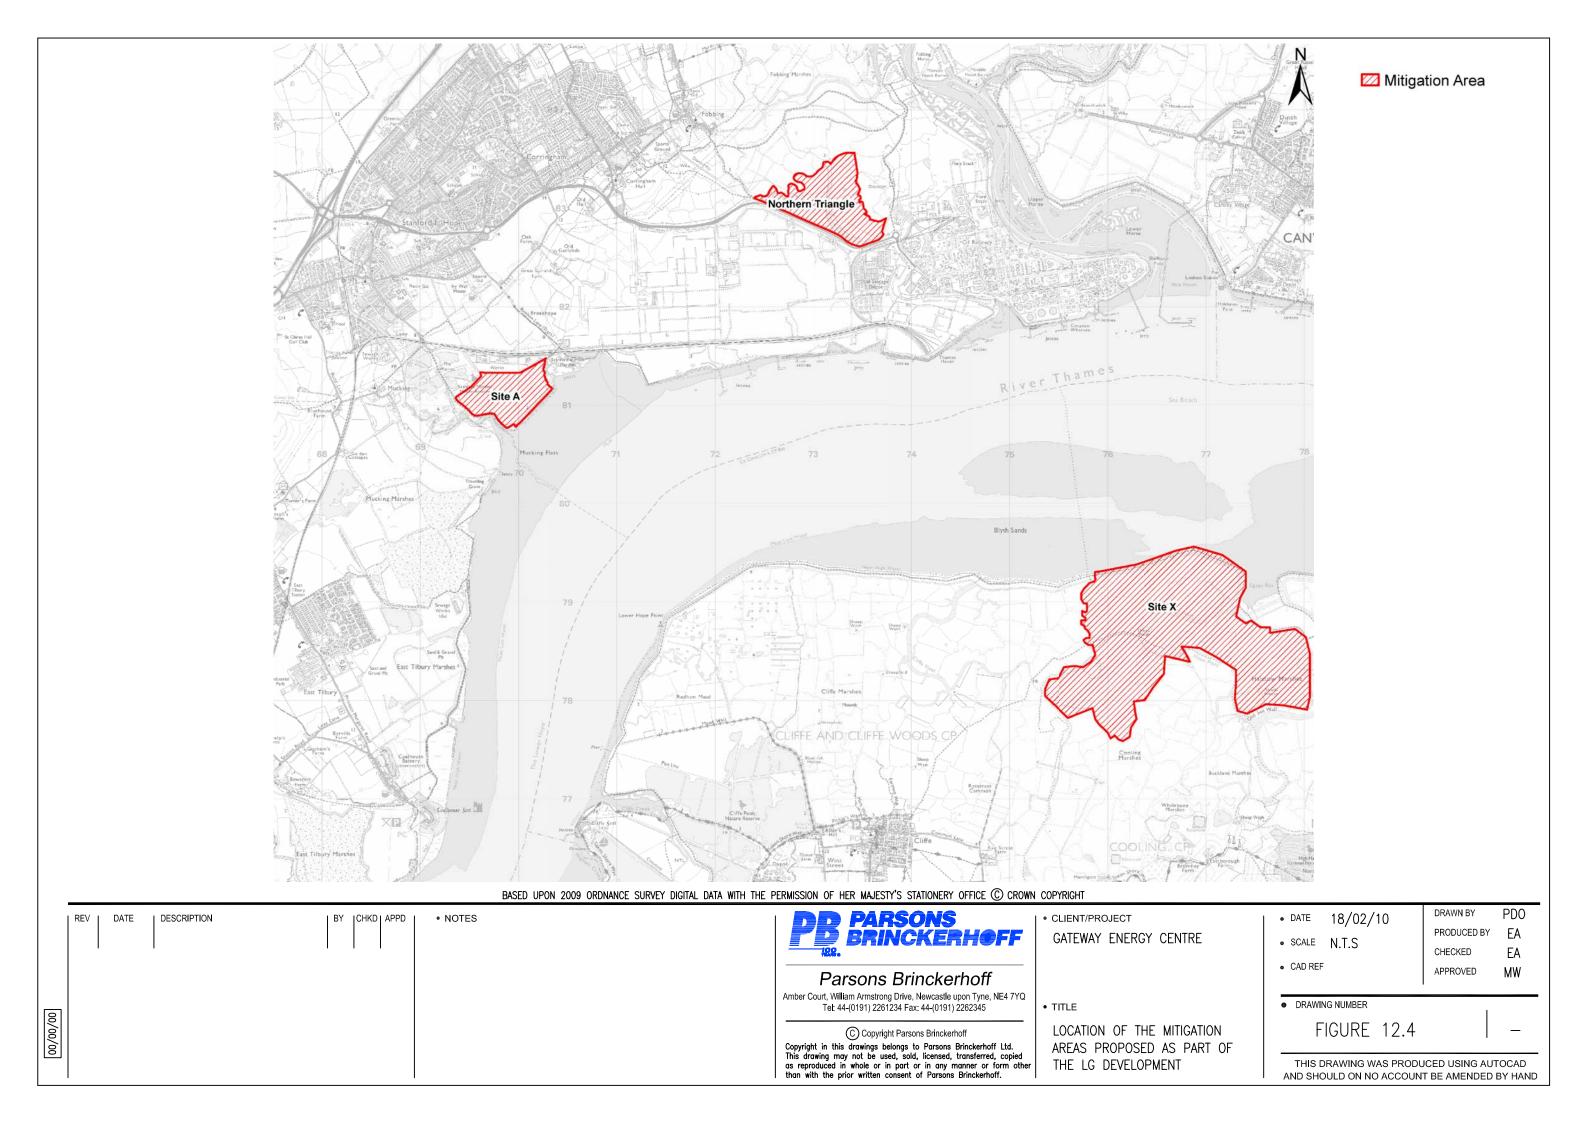

| 11.3  | Location of Viewpoints Selected                                                               |  |  |  |  |  |
|-------|-----------------------------------------------------------------------------------------------|--|--|--|--|--|
| 11.4  | National Landscape Character Areas Within 15 km of the Site                                   |  |  |  |  |  |
| 11.5  | Local Landscape Character Areas                                                               |  |  |  |  |  |
| 11.6  | Viewpoint 1: Oozedam Country Road                                                             |  |  |  |  |  |
| 11.7  | Viewpoint 2: Road Bridge on the Canvey Way (A130)                                             |  |  |  |  |  |
| 11.8  | Viewpoint 3: Hadleigh Castle                                                                  |  |  |  |  |  |
| 11.9  | Viewpoint 4: Swigshole                                                                        |  |  |  |  |  |
| 11.10 | Viewpoint 5: Northward Hill (Corner of Cooling Road and Wybournes Lane)                       |  |  |  |  |  |
| 11.11 | Viewpoint 6: Cooling                                                                          |  |  |  |  |  |
| 11.12 | Viewpoint 7: Cliffe Marshes Northern border with Thames                                       |  |  |  |  |  |
| 11.13 | Viewpoint 8: East Tilbury – Coalhouse Fort                                                    |  |  |  |  |  |
| 11.14 | Viewpoint 9: Oak Farm                                                                         |  |  |  |  |  |
| 11.15 | Viewpoint 10: Wat Tyler Country Park                                                          |  |  |  |  |  |
| 12.1  | Phase 1 Habitat Survey of the Proposed GEC Site (taken from Thompson Ecology (April/May 2008) |  |  |  |  |  |
| 12.2  | Locations of Statutory Designated Sites within 10km of the proposed GEC Site                  |  |  |  |  |  |
| 12.3  | Locations of Non-Statutory Designated Sites within 5km of the Proposed GEC Site               |  |  |  |  |  |
| 12.4  | Locations of the Mitigation Areas Proposed as Part of the LG Development                      |  |  |  |  |  |
| 13.1  | Indicative Water Balance Diagram                                                              |  |  |  |  |  |