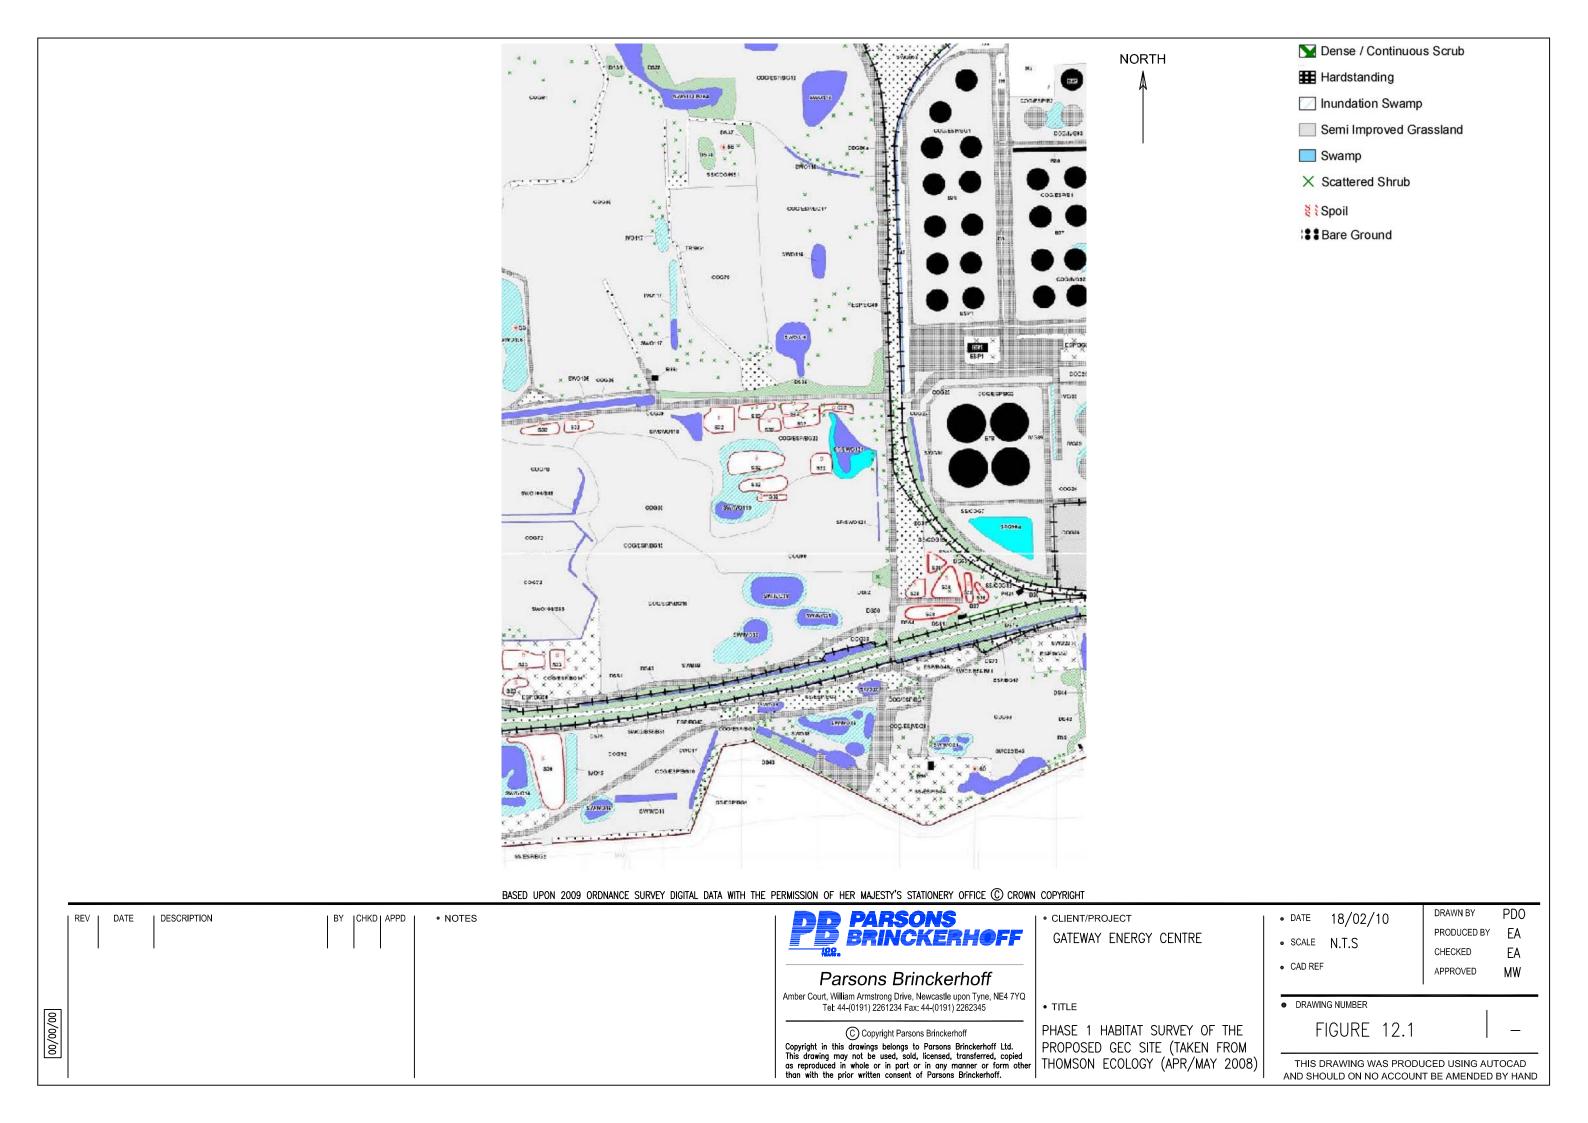

| 11.3  | Location of Viewpoints Selected                                                               |  |  |  |  |  |
|-------|-----------------------------------------------------------------------------------------------|--|--|--|--|--|
| 11.4  | National Landscape Character Areas Within 15 km of the Site                                   |  |  |  |  |  |
| 11.5  | Local Landscape Character Areas                                                               |  |  |  |  |  |
| 11.6  | Viewpoint 1: Oozedam Country Road                                                             |  |  |  |  |  |
| 11.7  | Viewpoint 2: Road Bridge on the Canvey Way (A130)                                             |  |  |  |  |  |
| 11.8  | Viewpoint 3: Hadleigh Castle                                                                  |  |  |  |  |  |
| 11.9  | Viewpoint 4: Swigshole                                                                        |  |  |  |  |  |
| 11.10 | Viewpoint 5: Northward Hill (Corner of Cooling Road and Wybournes Lane)                       |  |  |  |  |  |
| 11.11 | Viewpoint 6: Cooling                                                                          |  |  |  |  |  |
| 11.12 | Viewpoint 7: Cliffe Marshes Northern border with Thames                                       |  |  |  |  |  |
| 11.13 | Viewpoint 8: East Tilbury – Coalhouse Fort                                                    |  |  |  |  |  |
| 11.14 | Viewpoint 9: Oak Farm                                                                         |  |  |  |  |  |
| 11.15 | Viewpoint 10: Wat Tyler Country Park                                                          |  |  |  |  |  |
| 12.1  | Phase 1 Habitat Survey of the Proposed GEC Site (taken from Thompson Ecology (April/May 2008) |  |  |  |  |  |
| 12.2  | Locations of Statutory Designated Sites within 10km of the proposed GEC Site                  |  |  |  |  |  |
| 12.3  | Locations of Non-Statutory Designated Sites within 5km of the Proposed GEC Site               |  |  |  |  |  |
| 12.4  | Locations of the Mitigation Areas Proposed as Part of the LG Development                      |  |  |  |  |  |
| 13.1  | Indicative Water Balance Diagram                                                              |  |  |  |  |  |