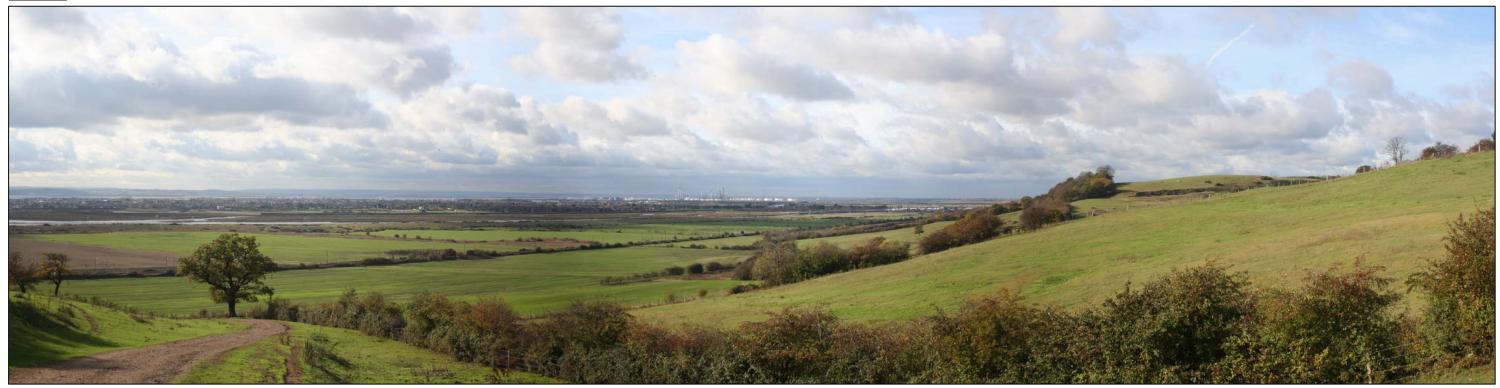

GATEWAY ENERGY CENTRE

• TITLE

VIEWPOINT 7
CLIFFE MARSHES NORTHERN
BORDER WITH THAMES

| • DATE 18/02/10 |
|-----------------|
|-----------------|

• SCALE N.T.S

• CAD REF

DRAWN BY PDO
PRODUCED BY EA
CHECKED EA
APPROVED MW

DRAWING NUMBER

FIGURE 11.12

BASED UPON 2009 ORDNANCE SURVEY DIGITAL DATA WITH THE PERMISSION OF HER MAJESTY'S STATIONERY OFFICE © CROWN COPYRIGHT

|          | REV | DATE | DESCRIPTION | BY | CHKD APPD | • NOTES |            |
|----------|-----|------|-------------|----|-----------|---------|------------|
|          |     |      |             |    |           | A       | ml         |
| 00/00/00 |     |      |             |    |           | -       | _          |
| 8        |     |      |             |    |           | C       | Cop<br>Thi |