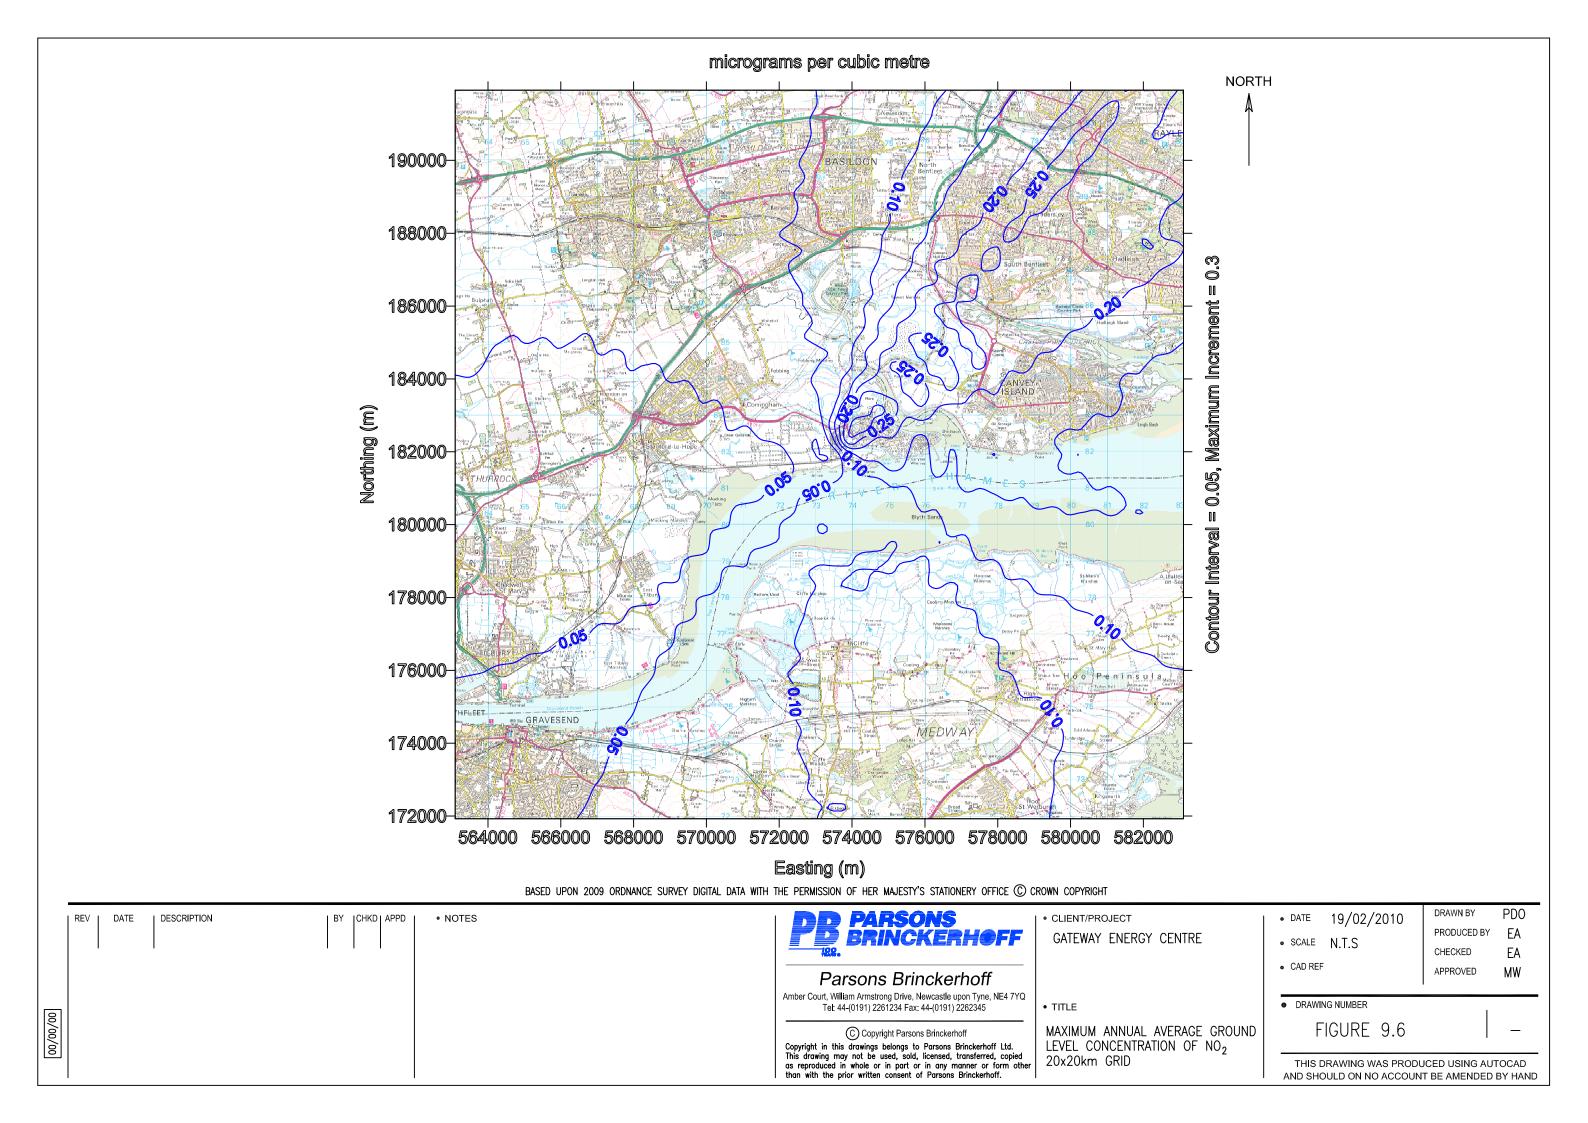

## CONTENTS

| Figure | Title                                                                              |
|--------|------------------------------------------------------------------------------------|
| 1.1    | GEC Application Site Location (1:50 000)                                           |
| 1.2    | GEC Application Site Location (1:2 500)                                            |
| 1.3    | Aerial Photograph Showing Approximate Location of the GEC Application Site         |
| 1.4    | GEC Application Site Location and LG Development Area                              |
| 4.1    | Proposed Indicative Layout 900MW CCGT (Single Shaft)                               |
| 4.2    | Proposed Indicative Layout 900MW CCGT(Multi Shaft)                                 |
| 4.3    | Proposed Indicative Layout/ Parameter Block Model Layout                           |
| 4.4    | Schematic of Combined Cycle Gas Turbine                                            |
| 4.5    | Potential Temporary Laydown Area                                                   |
| 6.1    | GEC Gas Pipeline Route Options                                                     |
| 6.2    | GEC Electrical Connection Route Options                                            |
| 9.1    | Location of Air Quality Monitoring Stations                                        |
| 9.2    | Windrose for 2008                                                                  |
| 9.3    | 19 <sup>th</sup> Highest Hourly Average Concentration of NO₂ for 4km by 4km Grid   |
| 9.4    | 19 <sup>th</sup> Highest Hourly Average Concentration of NO₂ for 20km by 20km Grid |
| 9.5    | Maximum Annual Average Ground Level Concentration of NO₂ for 4km by 4km Grid       |
| 9.6    | Maximum Annual Average Ground Level Concentration of NO₂ for 20km by 20km Grid     |
| 10.1   | Locations of Noise Sensitive Receptors / Predicted Operational Noise Contour Plot  |
| 11.1   | Zone of Theoretical Visibility                                                     |
| 11.2   | Zone of Theoretical Visibility for 75m Stacks                                      |