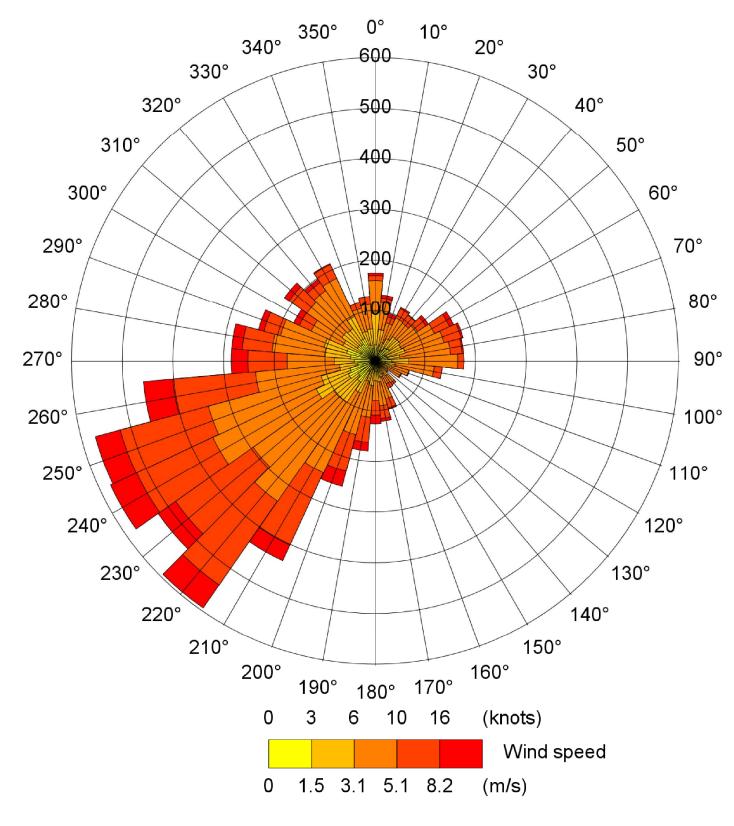

## CONTENTS

| Figure | Title                                                                              |
|--------|------------------------------------------------------------------------------------|
| 1.1    | GEC Application Site Location (1:50 000)                                           |
| 1.2    | GEC Application Site Location (1:2 500)                                            |
| 1.3    | Aerial Photograph Showing Approximate Location of the GEC Application Site         |
| 1.4    | GEC Application Site Location and LG Development Area                              |
| 4.1    | Proposed Indicative Layout 900MW CCGT (Single Shaft)                               |
| 4.2    | Proposed Indicative Layout 900MW CCGT(Multi Shaft)                                 |
| 4.3    | Proposed Indicative Layout/ Parameter Block Model Layout                           |
| 4.4    | Schematic of Combined Cycle Gas Turbine                                            |
| 4.5    | Potential Temporary Laydown Area                                                   |
| 6.1    | GEC Gas Pipeline Route Options                                                     |
| 6.2    | GEC Electrical Connection Route Options                                            |
| 9.1    | Location of Air Quality Monitoring Stations                                        |
| 9.2    | Windrose for 2008                                                                  |
| 9.3    | 19 <sup>th</sup> Highest Hourly Average Concentration of NO₂ for 4km by 4km Grid   |
| 9.4    | 19 <sup>th</sup> Highest Hourly Average Concentration of NO₂ for 20km by 20km Grid |
| 9.5    | Maximum Annual Average Ground Level Concentration of NO₂ for 4km by 4km Grid       |
| 9.6    | Maximum Annual Average Ground Level Concentration of NO₂ for 20km by 20km Grid     |
| 10.1   | Locations of Noise Sensitive Receptors / Predicted Operational Noise Contour Plot  |
| 11.1   | Zone of Theoretical Visibility                                                     |
| 11.2   | Zone of Theoretical Visibility for 75m Stacks                                      |