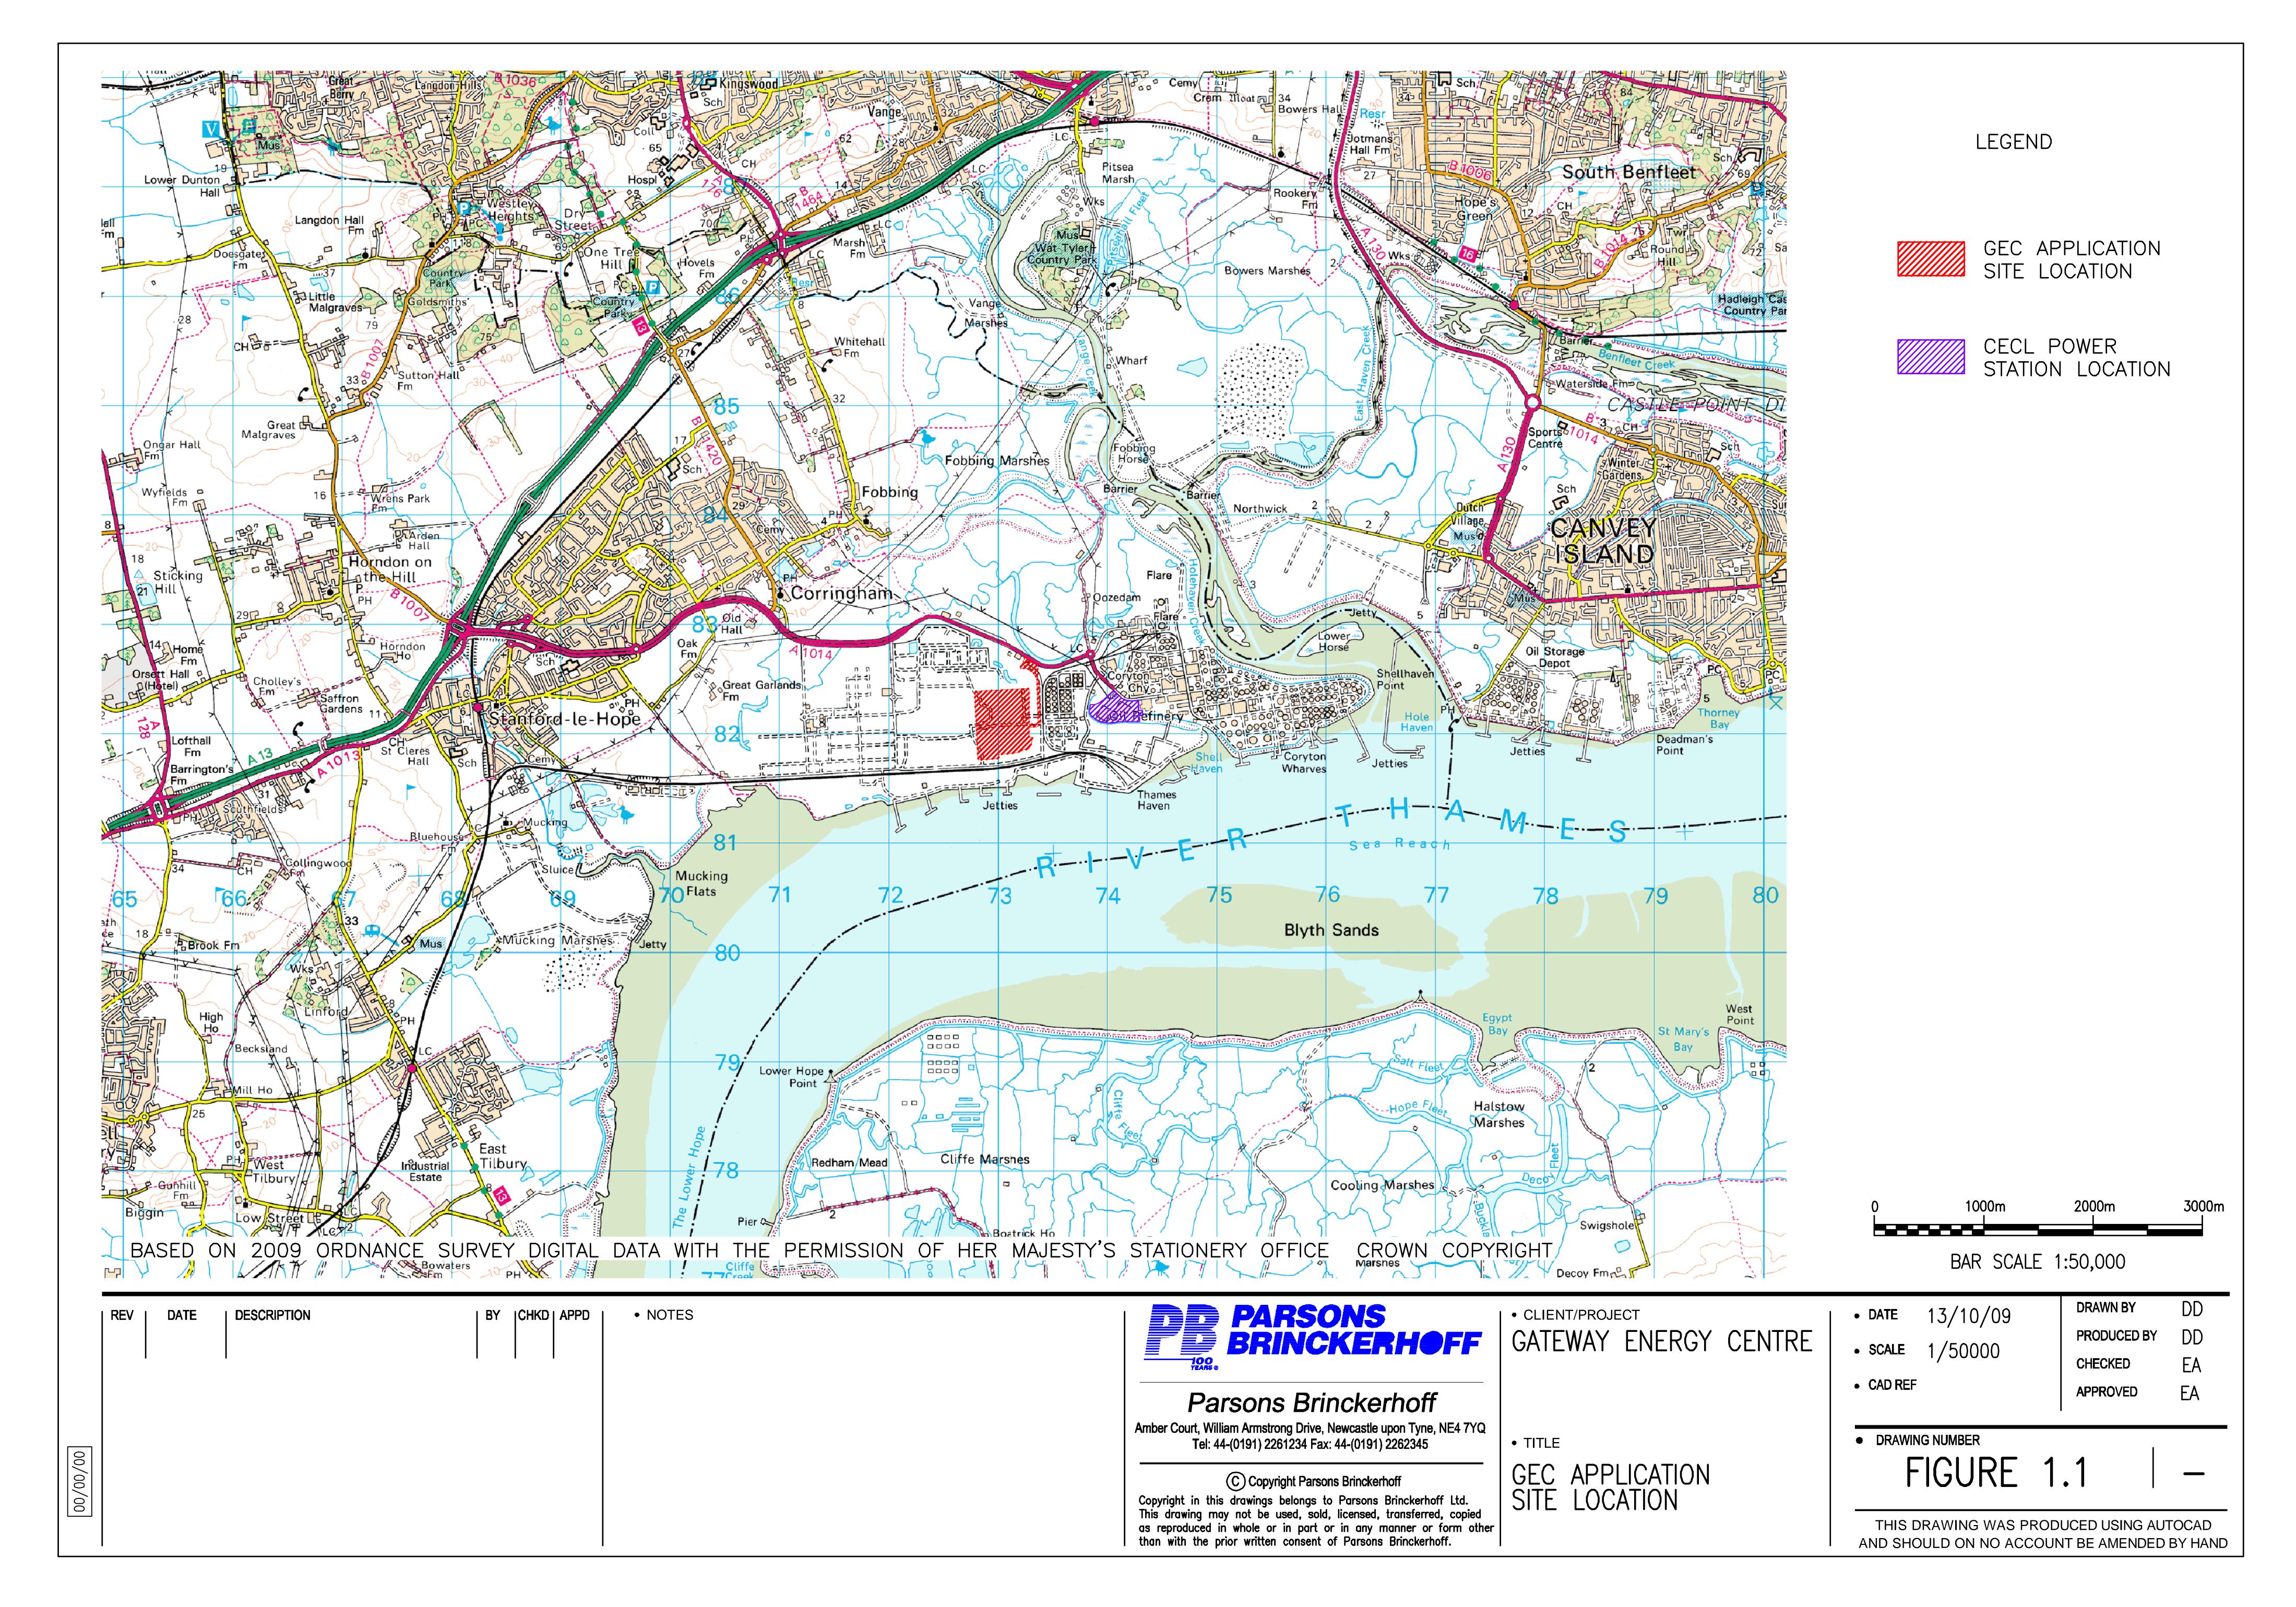

## CONTENTS

| Figure | Title                                                                              |
|--------|------------------------------------------------------------------------------------|
| 1.1    | GEC Application Site Location (1:50 000)                                           |
| 1.2    | GEC Application Site Location (1:2 500)                                            |
| 1.3    | Aerial Photograph Showing Approximate Location of the GEC Application Site         |
| 1.4    | GEC Application Site Location and LG Development Area                              |
| 4.1    | Proposed Indicative Layout 900MW CCGT (Single Shaft)                               |
| 4.2    | Proposed Indicative Layout 900MW CCGT(Multi Shaft)                                 |
| 4.3    | Proposed Indicative Layout/ Parameter Block Model Layout                           |
| 4.4    | Schematic of Combined Cycle Gas Turbine                                            |
| 4.5    | Potential Temporary Laydown Area                                                   |
| 6.1    | GEC Gas Pipeline Route Options                                                     |
| 6.2    | GEC Electrical Connection Route Options                                            |
| 9.1    | Location of Air Quality Monitoring Stations                                        |
| 9.2    | Windrose for 2008                                                                  |
| 9.3    | 19 <sup>th</sup> Highest Hourly Average Concentration of NO₂ for 4km by 4km Grid   |
| 9.4    | 19 <sup>th</sup> Highest Hourly Average Concentration of NO₂ for 20km by 20km Grid |
| 9.5    | Maximum Annual Average Ground Level Concentration of NO₂ for 4km by 4km Grid       |
| 9.6    | Maximum Annual Average Ground Level Concentration of NO₂ for 20km by 20km Grid     |
| 10.1   | Locations of Noise Sensitive Receptors / Predicted Operational Noise Contour Plot  |
| 11.1   | Zone of Theoretical Visibility                                                     |
| 11.2   | Zone of Theoretical Visibility for 75m Stacks                                      |