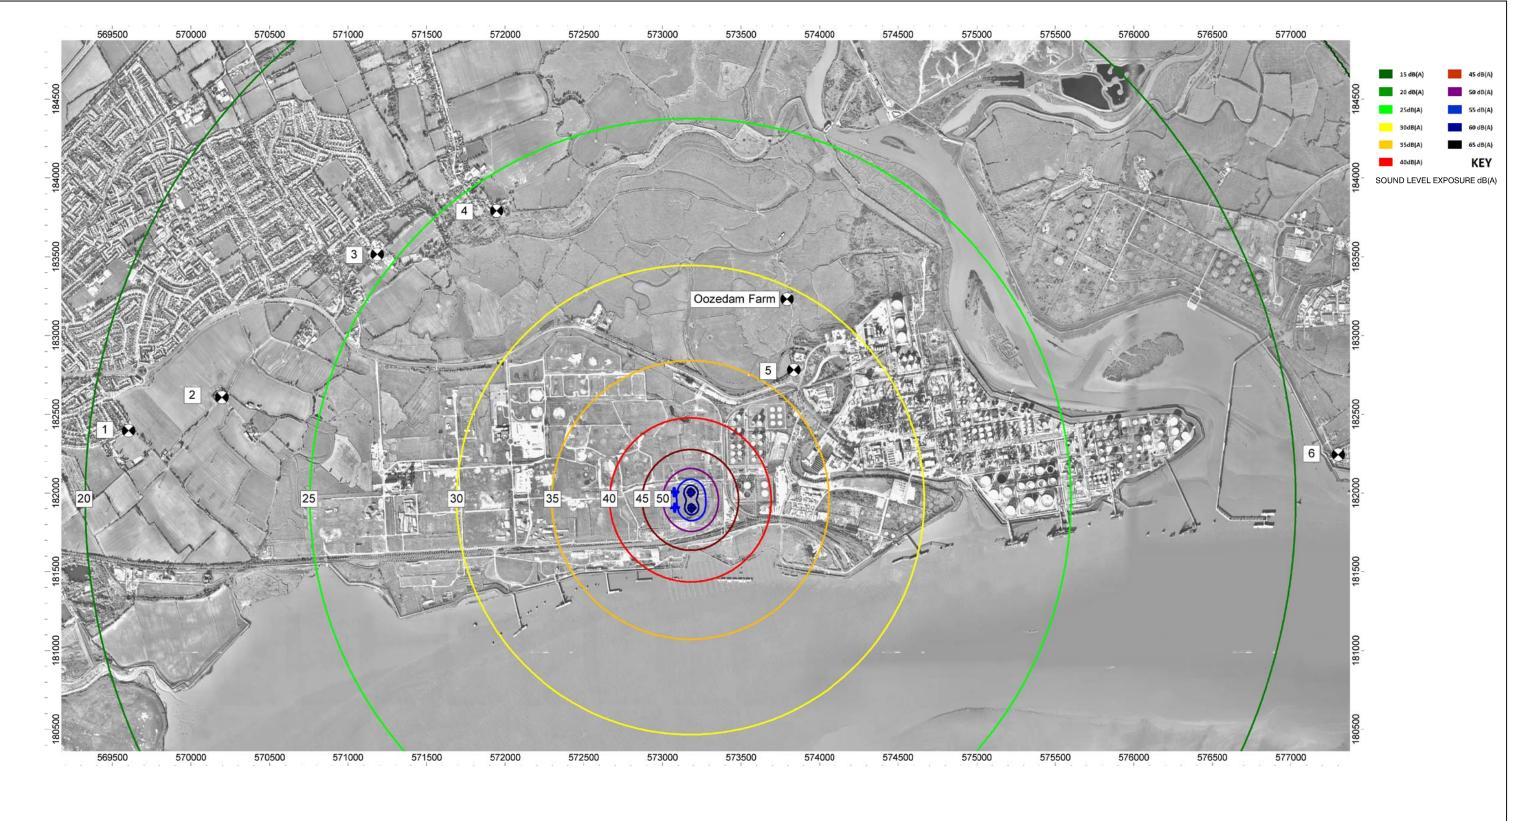

## CONTENTS

| Figure | Title                                                                              |
|--------|------------------------------------------------------------------------------------|
| 1.1    | GEC Application Site Location (1:50 000)                                           |
| 1.2    | GEC Application Site Location (1:2 500)                                            |
| 1.3    | Aerial Photograph Showing Approximate Location of the GEC Application Site         |
| 1.4    | GEC Application Site Location and LG Development Area                              |
| 4.1    | Proposed Indicative Layout 900MW CCGT (Single Shaft)                               |
| 4.2    | Proposed Indicative Layout 900MW CCGT(Multi Shaft)                                 |
| 4.3    | Proposed Indicative Layout/ Parameter Block Model Layout                           |
| 4.4    | Schematic of Combined Cycle Gas Turbine                                            |
| 4.5    | Potential Temporary Laydown Area                                                   |
| 6.1    | GEC Gas Pipeline Route Options                                                     |
| 6.2    | GEC Electrical Connection Route Options                                            |
| 9.1    | Location of Air Quality Monitoring Stations                                        |
| 9.2    | Windrose for 2008                                                                  |
| 9.3    | 19 <sup>th</sup> Highest Hourly Average Concentration of NO₂ for 4km by 4km Grid   |
| 9.4    | 19 <sup>th</sup> Highest Hourly Average Concentration of NO₂ for 20km by 20km Grid |
| 9.5    | Maximum Annual Average Ground Level Concentration of NO₂ for 4km by 4km Grid       |
| 9.6    | Maximum Annual Average Ground Level Concentration of NO₂ for 20km by 20km Grid     |
| 10.1   | Locations of Noise Sensitive Receptors / Predicted Operational Noise Contour Plot  |
| 11.1   | Zone of Theoretical Visibility                                                     |
| 11.2   | Zone of Theoretical Visibility for 75m Stacks                                      |