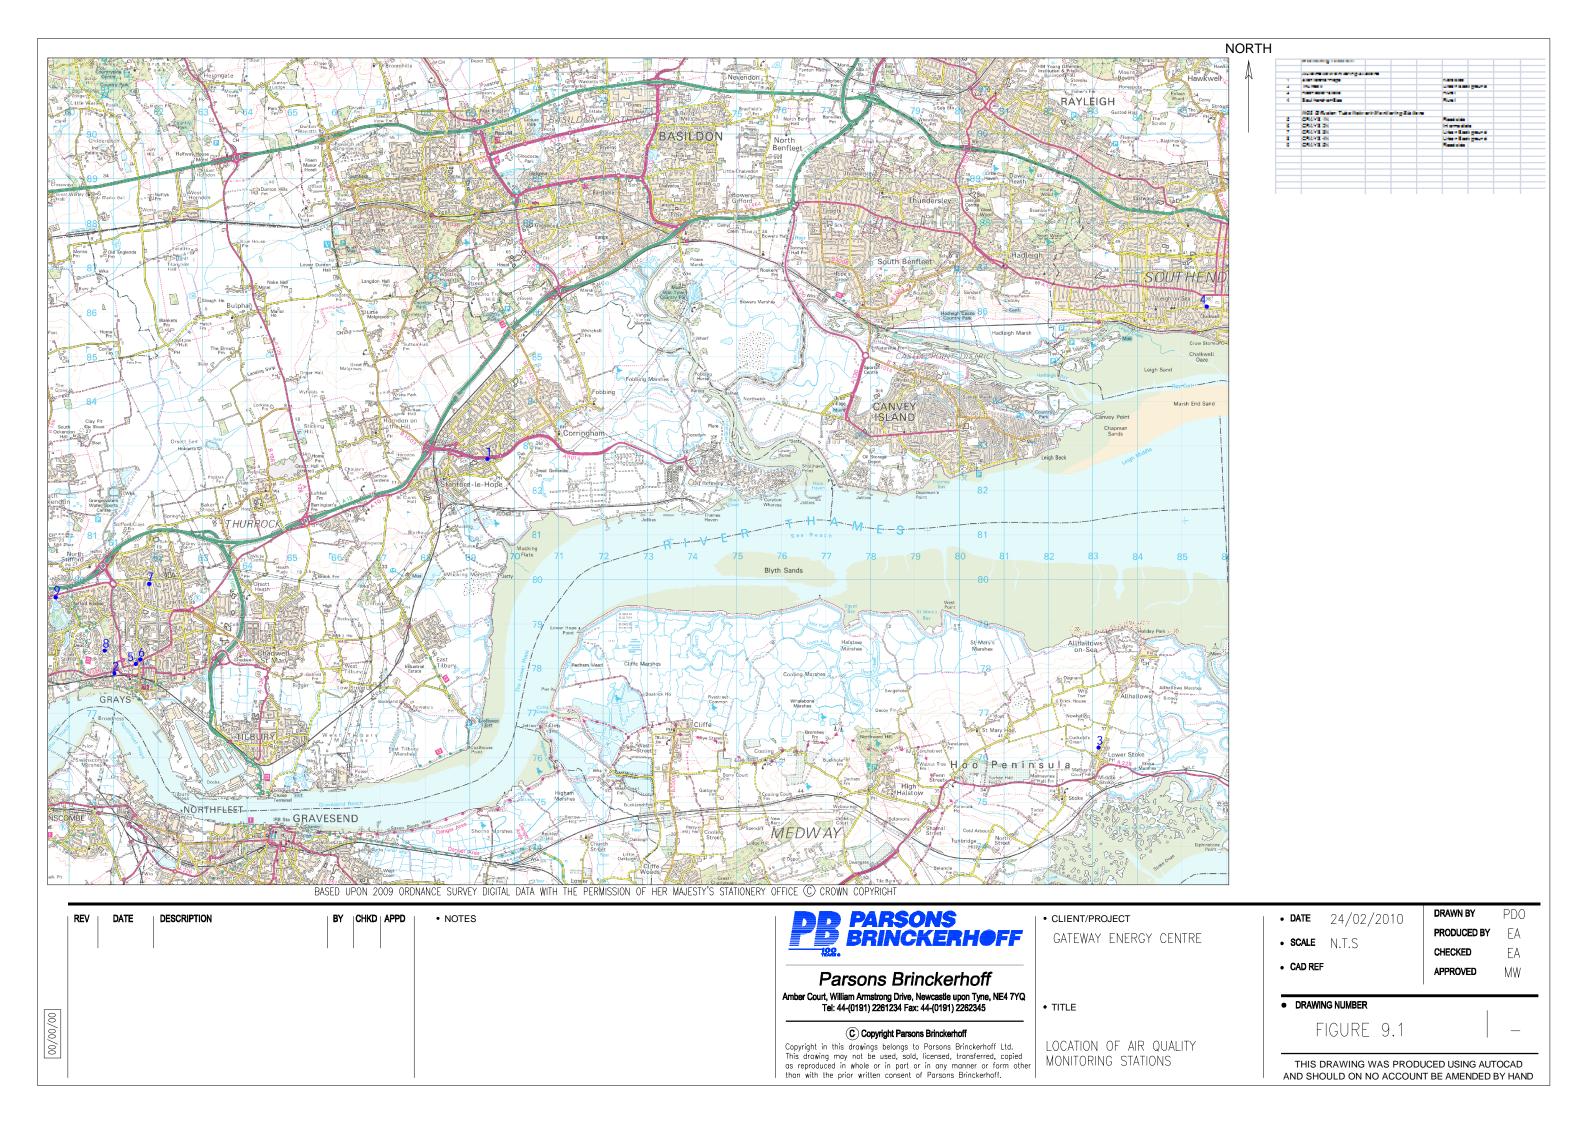

## CONTENTS

| Figure | Title                                                                              |
|--------|------------------------------------------------------------------------------------|
| 1.1    | GEC Application Site Location (1:50 000)                                           |
| 1.2    | GEC Application Site Location (1:2 500)                                            |
| 1.3    | Aerial Photograph Showing Approximate Location of the GEC Application Site         |
| 1.4    | GEC Application Site Location and LG Development Area                              |
| 4.1    | Proposed Indicative Layout 900MW CCGT (Single Shaft)                               |
| 4.2    | Proposed Indicative Layout 900MW CCGT(Multi Shaft)                                 |
| 4.3    | Proposed Indicative Layout/ Parameter Block Model Layout                           |
| 4.4    | Schematic of Combined Cycle Gas Turbine                                            |
| 4.5    | Potential Temporary Laydown Area                                                   |
| 6.1    | GEC Gas Pipeline Route Options                                                     |
| 6.2    | GEC Electrical Connection Route Options                                            |
| 9.1    | Location of Air Quality Monitoring Stations                                        |
| 9.2    | Windrose for 2008                                                                  |
| 9.3    | 19 <sup>th</sup> Highest Hourly Average Concentration of NO₂ for 4km by 4km Grid   |
| 9.4    | 19 <sup>th</sup> Highest Hourly Average Concentration of NO₂ for 20km by 20km Grid |
| 9.5    | Maximum Annual Average Ground Level Concentration of NO₂ for 4km by 4km Grid       |
| 9.6    | Maximum Annual Average Ground Level Concentration of NO₂ for 20km by 20km Grid     |
| 10.1   | Locations of Noise Sensitive Receptors / Predicted Operational Noise Contour Plot  |
| 11.1   | Zone of Theoretical Visibility                                                     |
| 11.2   | Zone of Theoretical Visibility for 75m Stacks                                      |