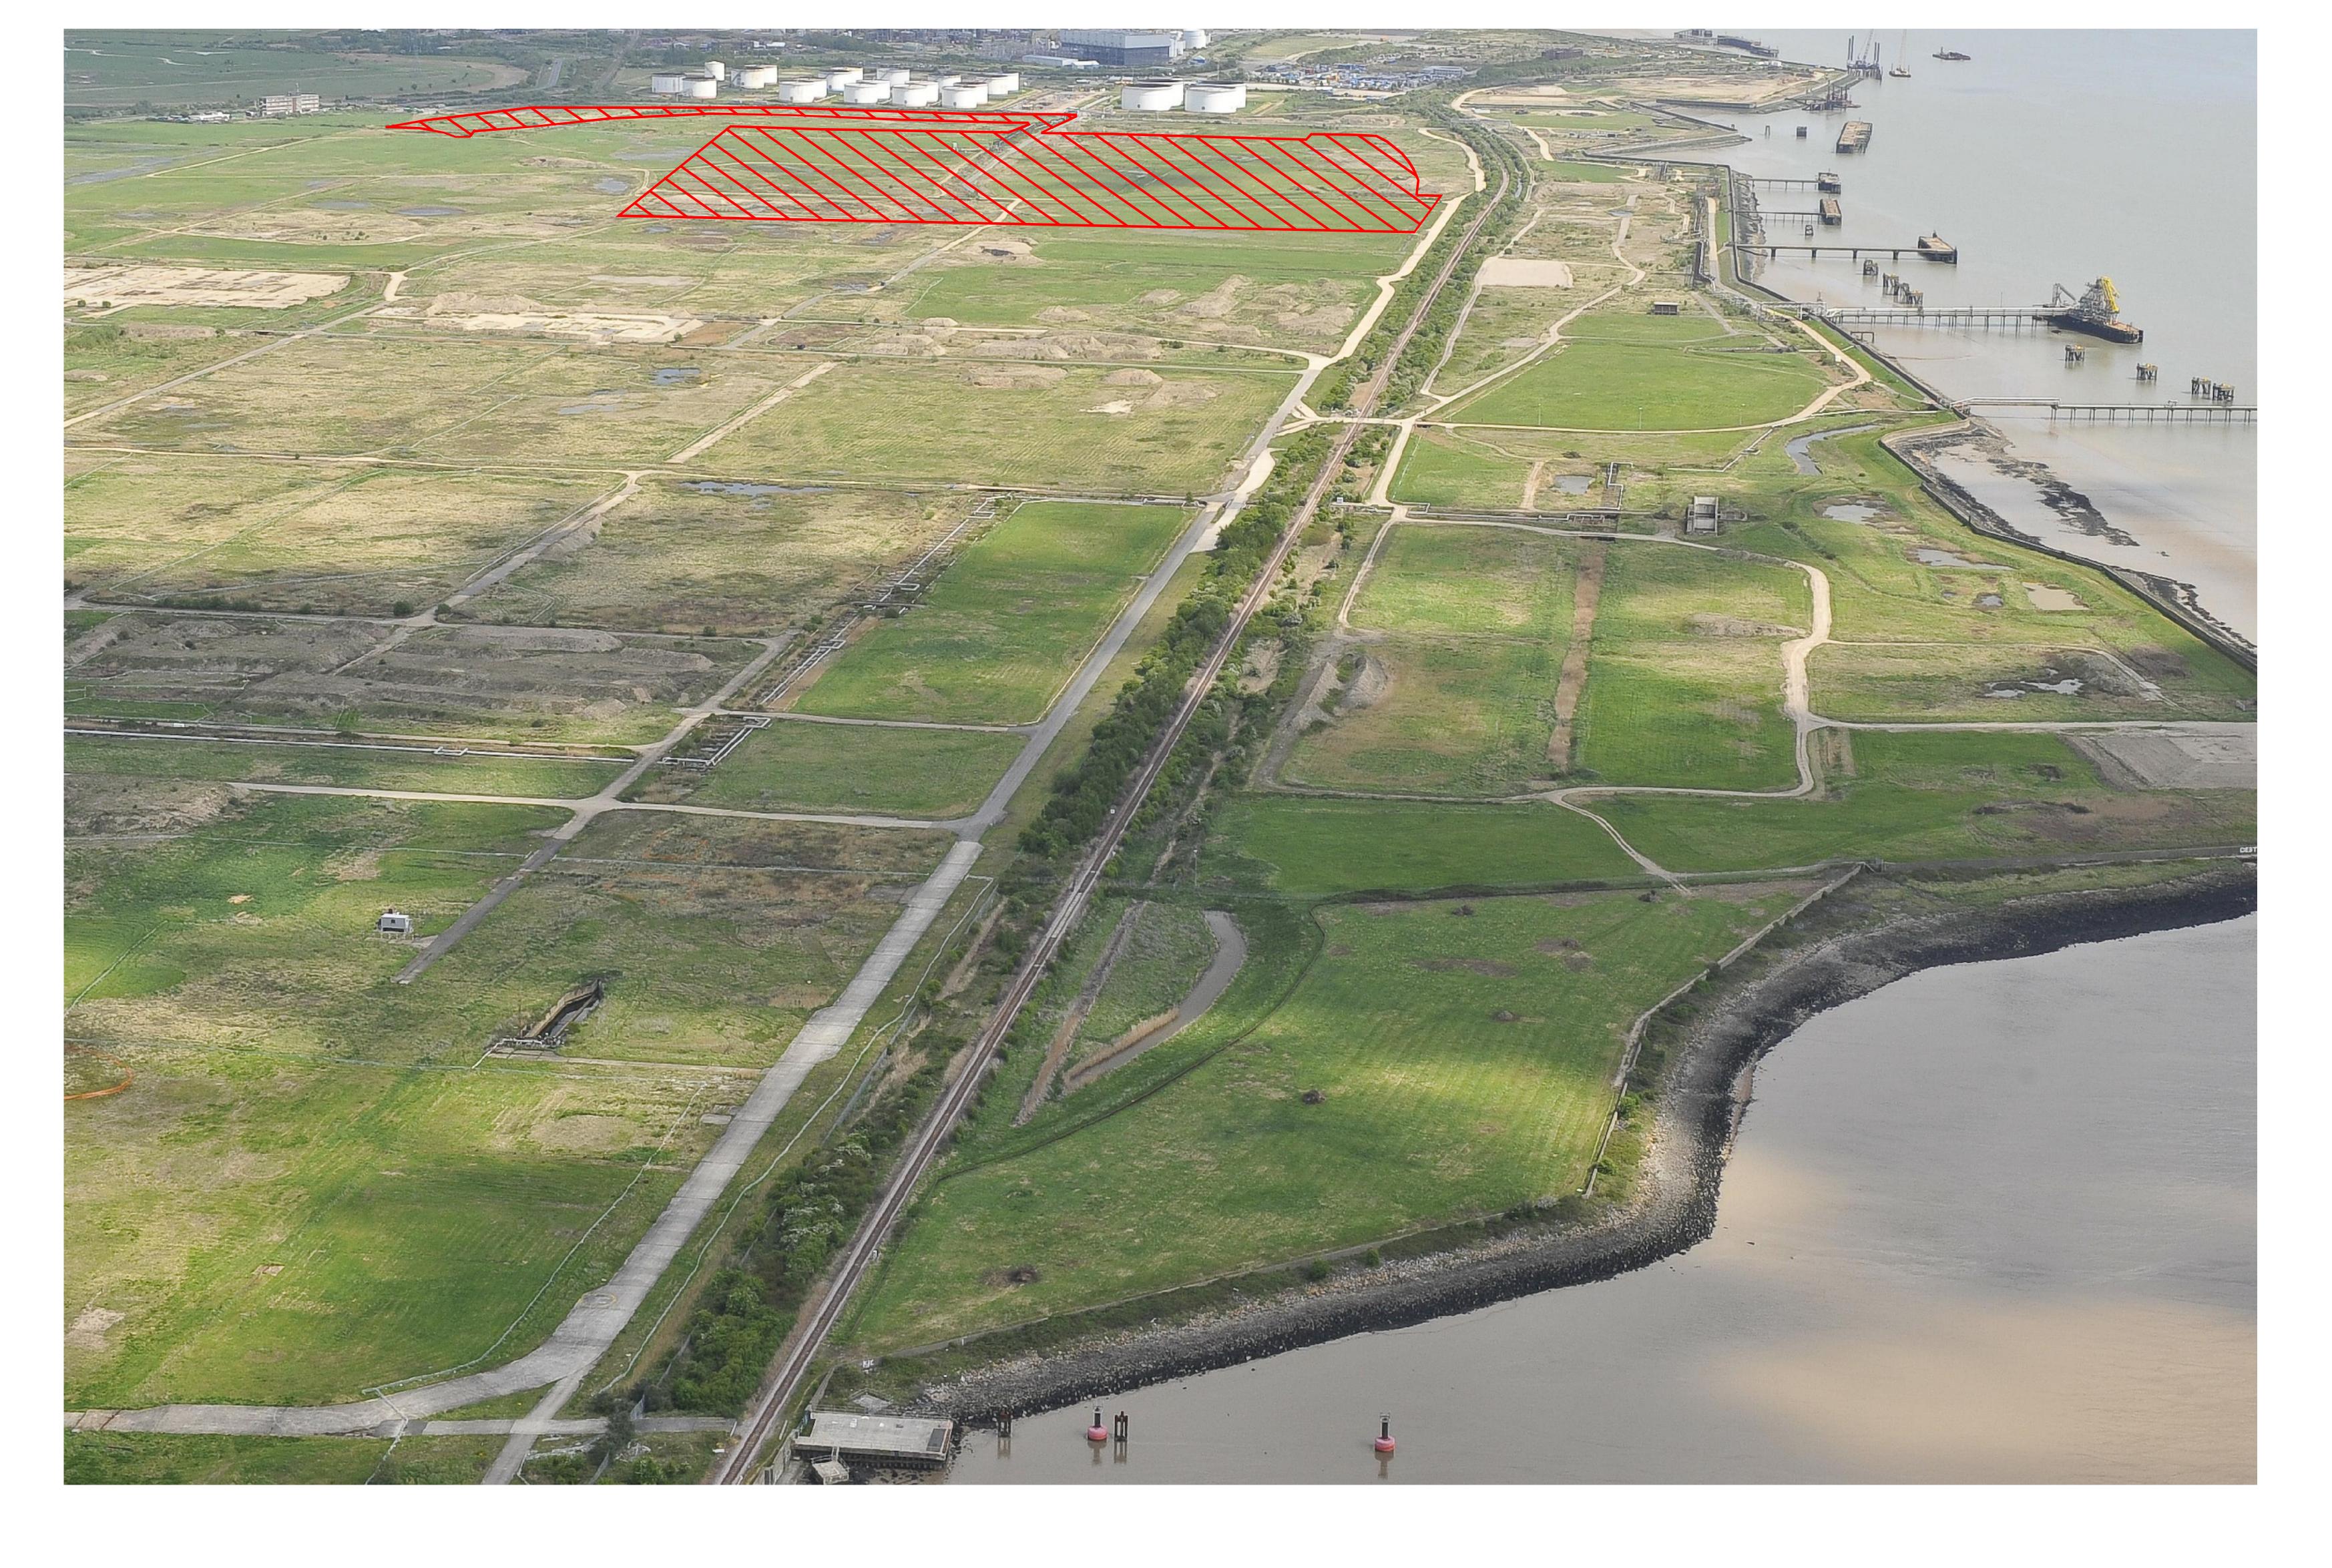

## CONTENTS

| Figure | Title                                                                              |
|--------|------------------------------------------------------------------------------------|
| 1.1    | GEC Application Site Location (1:50 000)                                           |
| 1.2    | GEC Application Site Location (1:2 500)                                            |
| 1.3    | Aerial Photograph Showing Approximate Location of the GEC Application Site         |
| 1.4    | GEC Application Site Location and LG Development Area                              |
| 4.1    | Proposed Indicative Layout 900MW CCGT (Single Shaft)                               |
| 4.2    | Proposed Indicative Layout 900MW CCGT(Multi Shaft)                                 |
| 4.3    | Proposed Indicative Layout/ Parameter Block Model Layout                           |
| 4.4    | Schematic of Combined Cycle Gas Turbine                                            |
| 4.5    | Potential Temporary Laydown Area                                                   |
| 6.1    | GEC Gas Pipeline Route Options                                                     |
| 6.2    | GEC Electrical Connection Route Options                                            |
| 9.1    | Location of Air Quality Monitoring Stations                                        |
| 9.2    | Windrose for 2008                                                                  |
| 9.3    | 19 <sup>th</sup> Highest Hourly Average Concentration of NO₂ for 4km by 4km Grid   |
| 9.4    | 19 <sup>th</sup> Highest Hourly Average Concentration of NO₂ for 20km by 20km Grid |
| 9.5    | Maximum Annual Average Ground Level Concentration of NO₂ for 4km by 4km Grid       |
| 9.6    | Maximum Annual Average Ground Level Concentration of NO₂ for 20km by 20km Grid     |
| 10.1   | Locations of Noise Sensitive Receptors / Predicted Operational Noise Contour Plot  |
| 11.1   | Zone of Theoretical Visibility                                                     |
| 11.2   | Zone of Theoretical Visibility for 75m Stacks                                      |

# Parsons Brinckerhoff Ltd

Amber Court, William Armstrong Drive, Newcastle upon Tyne, NE4 7YQ Tel: 44-(0191) 2261234 Fax: 44-(0191) 2262345

CLIENT/PROJECT

GATEWAY ENERGY CENTRE

• TITLE

AERIAL PHOTOGRAPH SHOWING APPROXIMATE LOCATION OF GEC APPLICATION SITE