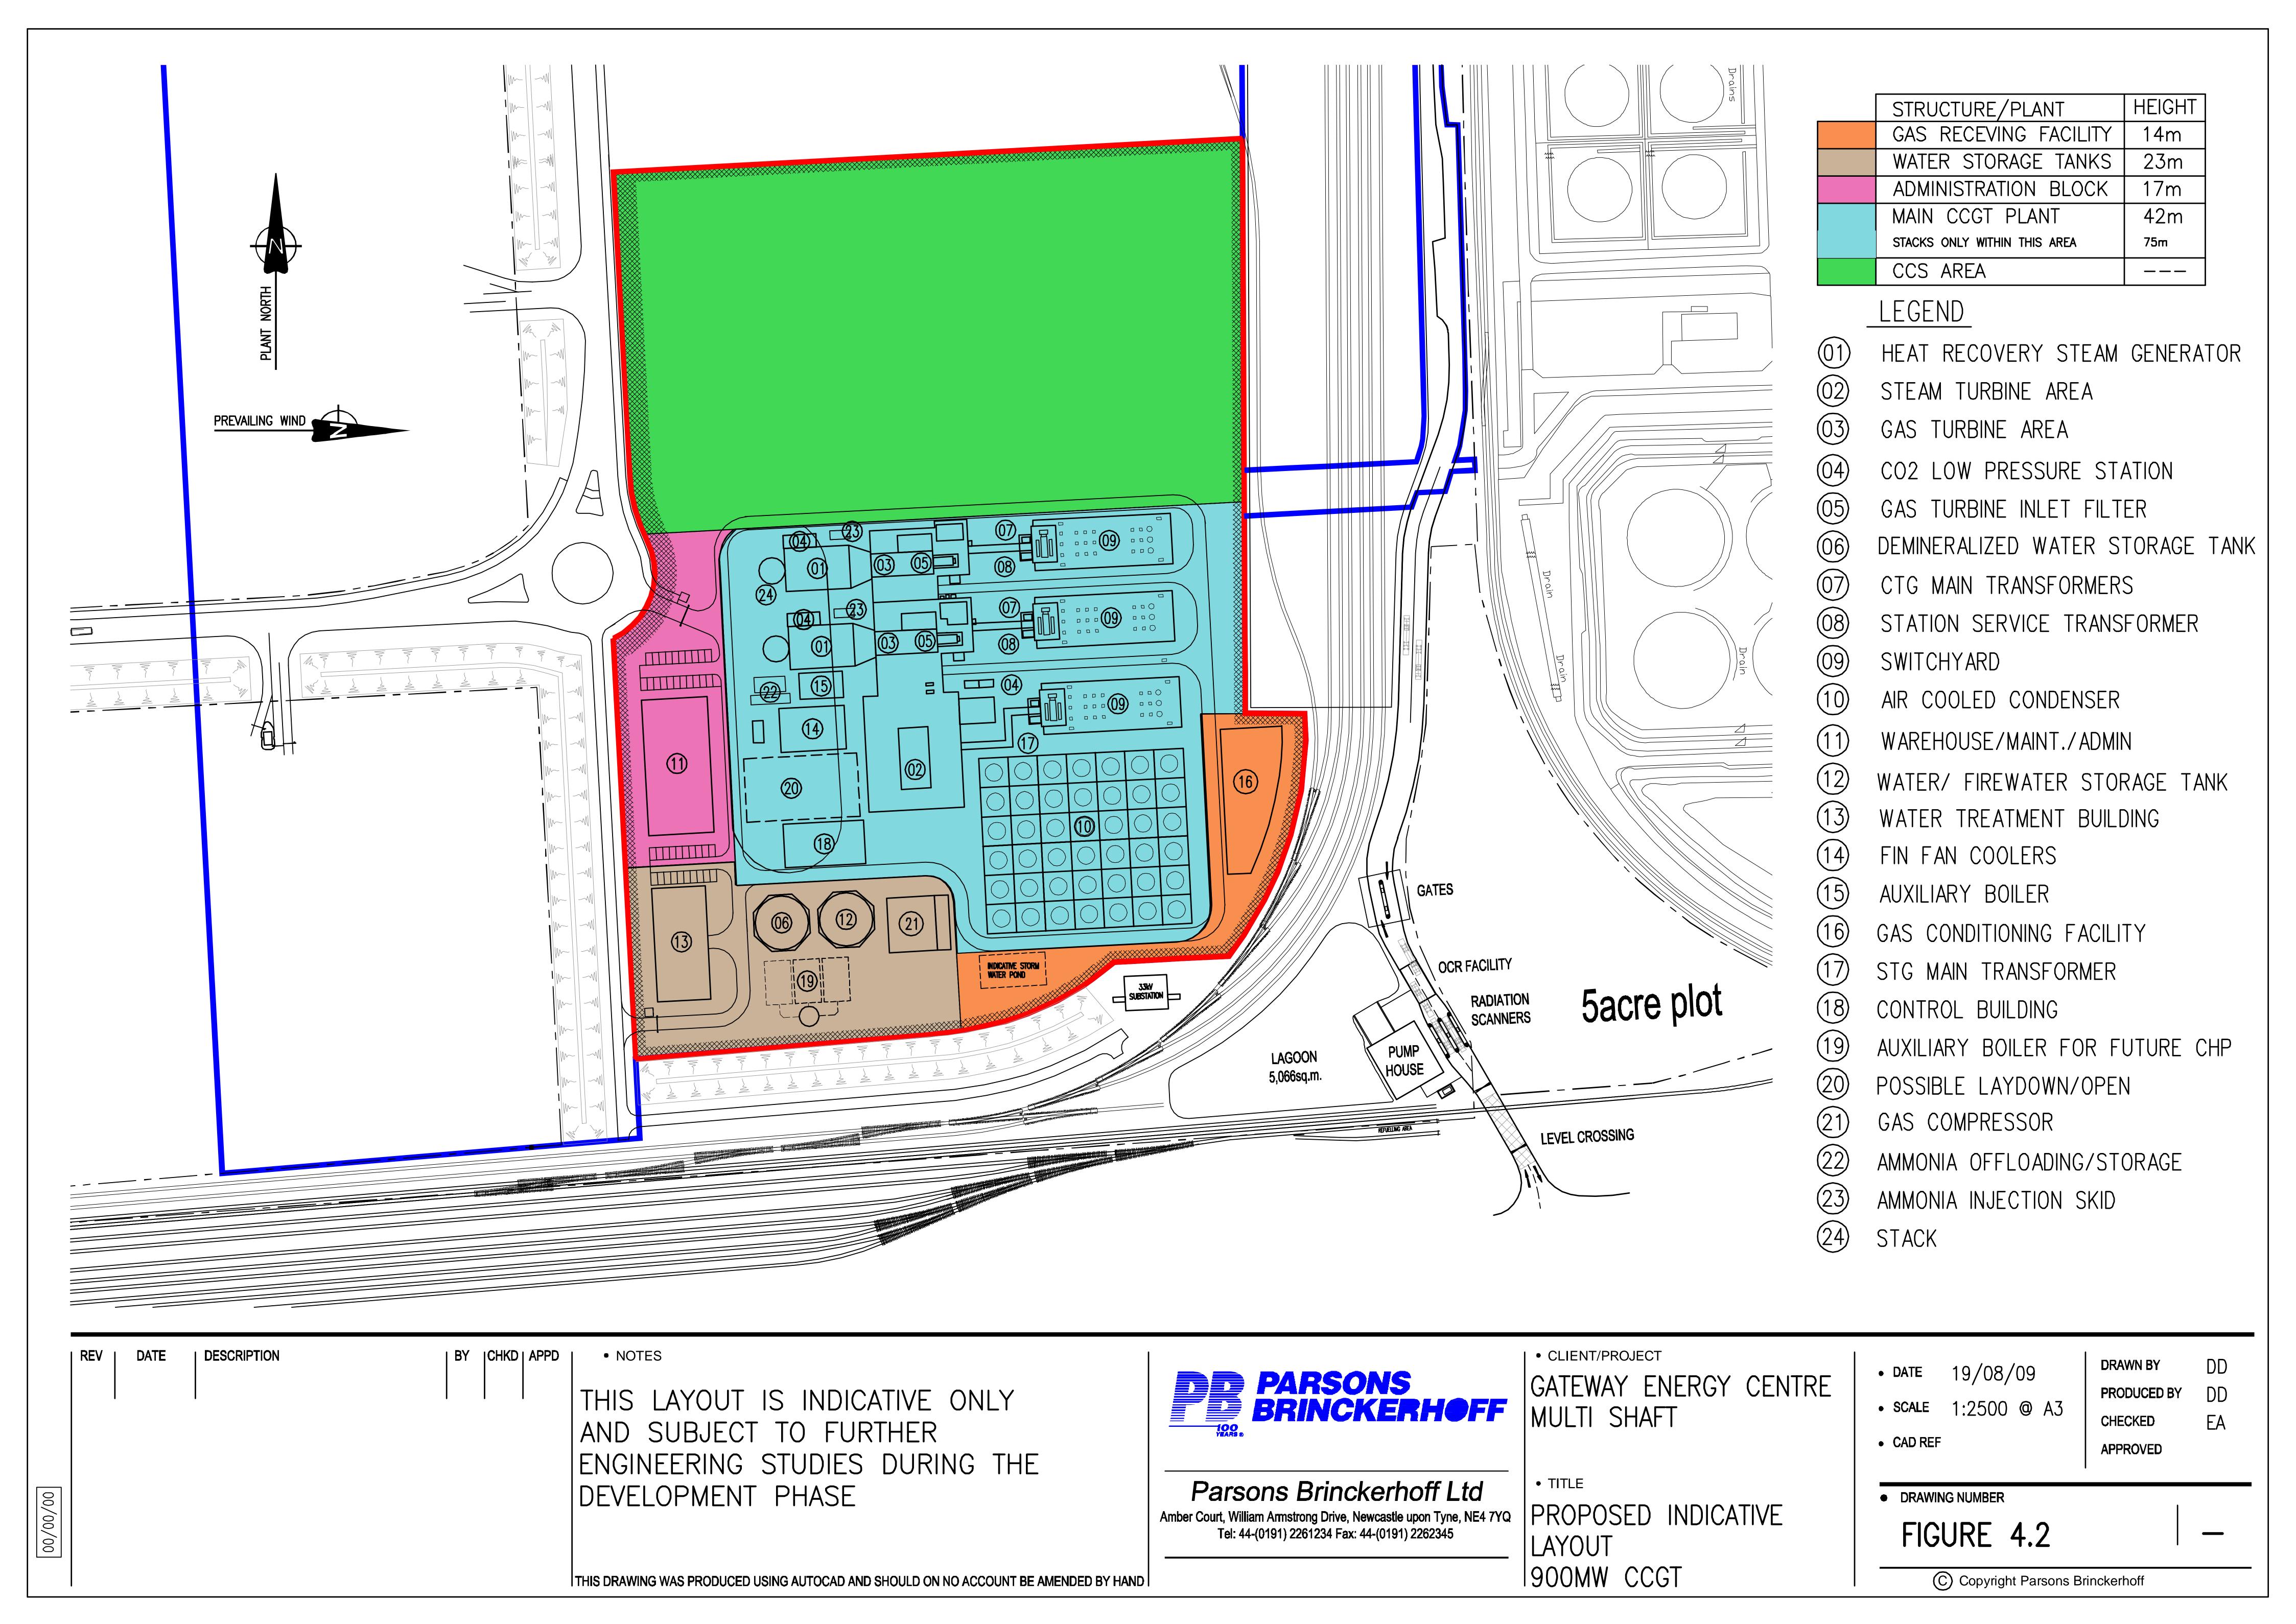

## CONTENTS

| Figure | Title                                                                              |
|--------|------------------------------------------------------------------------------------|
| 1.1    | GEC Application Site Location (1:50 000)                                           |
| 1.2    | GEC Application Site Location (1:2 500)                                            |
| 1.3    | Aerial Photograph Showing Approximate Location of the GEC Application Site         |
| 1.4    | GEC Application Site Location and LG Development Area                              |
| 4.1    | Proposed Indicative Layout 900MW CCGT (Single Shaft)                               |
| 4.2    | Proposed Indicative Layout 900MW CCGT(Multi Shaft)                                 |
| 4.3    | Proposed Indicative Layout/ Parameter Block Model Layout                           |
| 4.4    | Schematic of Combined Cycle Gas Turbine                                            |
| 4.5    | Potential Temporary Laydown Area                                                   |
| 6.1    | GEC Gas Pipeline Route Options                                                     |
| 6.2    | GEC Electrical Connection Route Options                                            |
| 9.1    | Location of Air Quality Monitoring Stations                                        |
| 9.2    | Windrose for 2008                                                                  |
| 9.3    | 19 <sup>th</sup> Highest Hourly Average Concentration of NO₂ for 4km by 4km Grid   |
| 9.4    | 19 <sup>th</sup> Highest Hourly Average Concentration of NO₂ for 20km by 20km Grid |
| 9.5    | Maximum Annual Average Ground Level Concentration of NO₂ for 4km by 4km Grid       |
| 9.6    | Maximum Annual Average Ground Level Concentration of NO₂ for 20km by 20km Grid     |
| 10.1   | Locations of Noise Sensitive Receptors / Predicted Operational Noise Contour Plot  |
| 11.1   | Zone of Theoretical Visibility                                                     |
| 11.2   | Zone of Theoretical Visibility for 75m Stacks                                      |