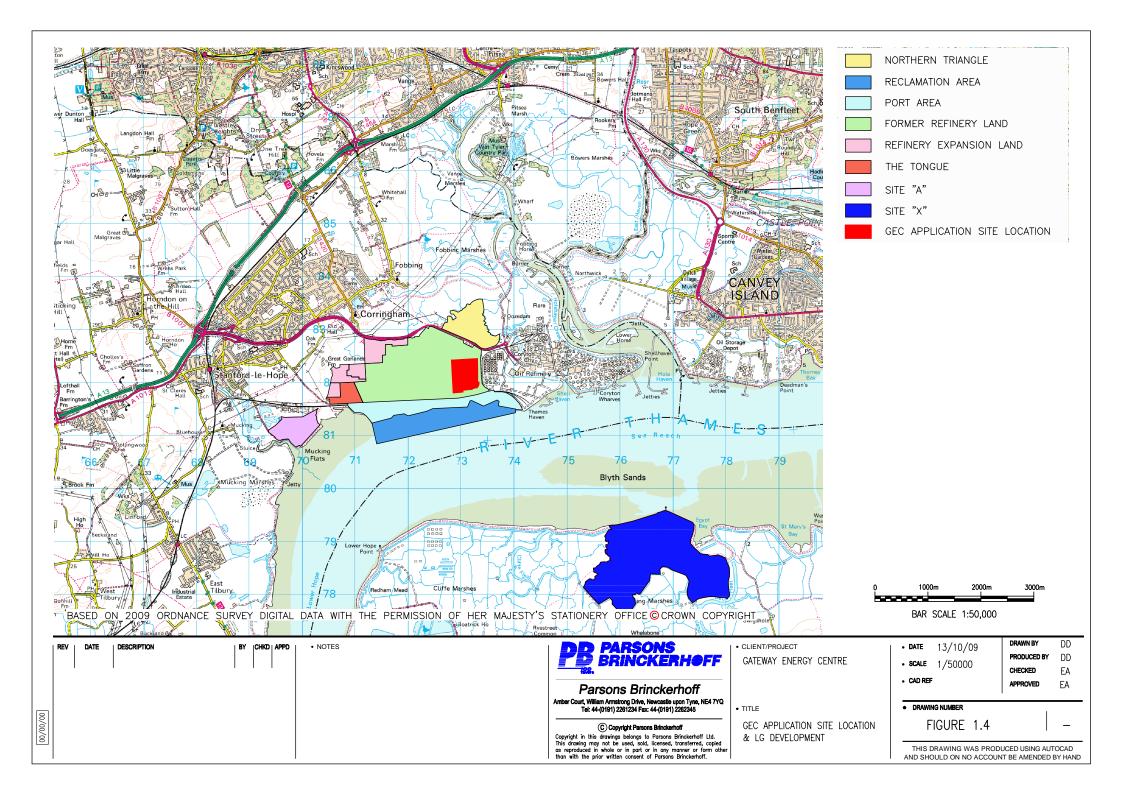

## CONTENTS

| Figure | Title                                                                              |
|--------|------------------------------------------------------------------------------------|
| 1.1    | GEC Application Site Location (1:50 000)                                           |
| 1.2    | GEC Application Site Location (1:2 500)                                            |
| 1.3    | Aerial Photograph Showing Approximate Location of the GEC Application Site         |
| 1.4    | GEC Application Site Location and LG Development Area                              |
| 4.1    | Proposed Indicative Layout 900MW CCGT (Single Shaft)                               |
| 4.2    | Proposed Indicative Layout 900MW CCGT(Multi Shaft)                                 |
| 4.3    | Proposed Indicative Layout/ Parameter Block Model Layout                           |
| 4.4    | Schematic of Combined Cycle Gas Turbine                                            |
| 4.5    | Potential Temporary Laydown Area                                                   |
| 6.1    | GEC Gas Pipeline Route Options                                                     |
| 6.2    | GEC Electrical Connection Route Options                                            |
| 9.1    | Location of Air Quality Monitoring Stations                                        |
| 9.2    | Windrose for 2008                                                                  |
| 9.3    | 19 <sup>th</sup> Highest Hourly Average Concentration of NO₂ for 4km by 4km Grid   |
| 9.4    | 19 <sup>th</sup> Highest Hourly Average Concentration of NO₂ for 20km by 20km Grid |
| 9.5    | Maximum Annual Average Ground Level Concentration of NO₂ for 4km by 4km Grid       |
| 9.6    | Maximum Annual Average Ground Level Concentration of NO₂ for 20km by 20km Grid     |
| 10.1   | Locations of Noise Sensitive Receptors / Predicted Operational Noise Contour Plot  |
| 11.1   | Zone of Theoretical Visibility                                                     |
| 11.2   | Zone of Theoretical Visibility for 75m Stacks                                      |