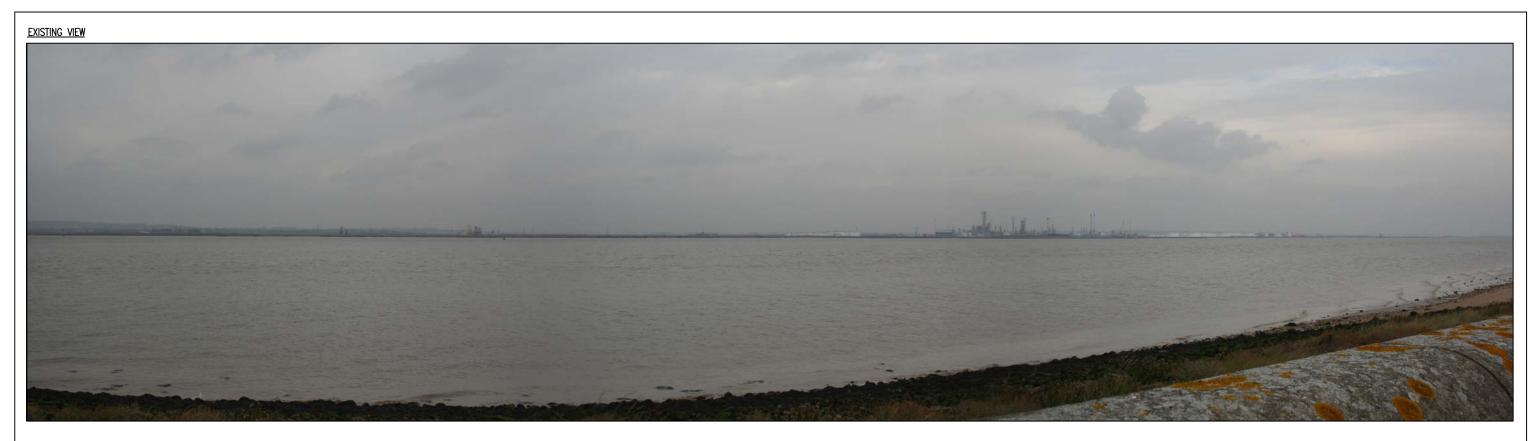

This drawing may not be used, sold, licensed, transferred, copied as reproduced in whole or in part or in any manner or form other than with the prior written consent of Parsons Brinckerhoff.

CLIENT/PROJECT

GATEWAY ENERGY CENTRE

• TITLE

VIEWPOINT 7
CLIFFE MARSHES NORTHERN
BORDER WITH THAMES

| • DATE 18/02/10 |
|-----------------|
|-----------------|

• SCALE N.T.S

• CAD REF

DRAWN BY PDO
PRODUCED BY EA
CHECKED EA
APPROVED MW

DRAWING NUMBER

FIGURE 11.12

BASED UPON 2009 ORDNANCE SURVEY DIGITAL DATA WITH THE PERMISSION OF HER MAJESTY'S STATIONERY OFFICE © CROWN COPYRIGHT

|          | REV | DATE | DESCRIPTION | BY | CHKD APPD | • NOTES |            |
|----------|-----|------|-------------|----|-----------|---------|------------|
|          |     |      |             |    |           | A       | ml         |
| 00/00/00 |     |      |             |    |           | -       | _          |
| 8        |     |      |             |    |           | C       | Cop<br>Thi |