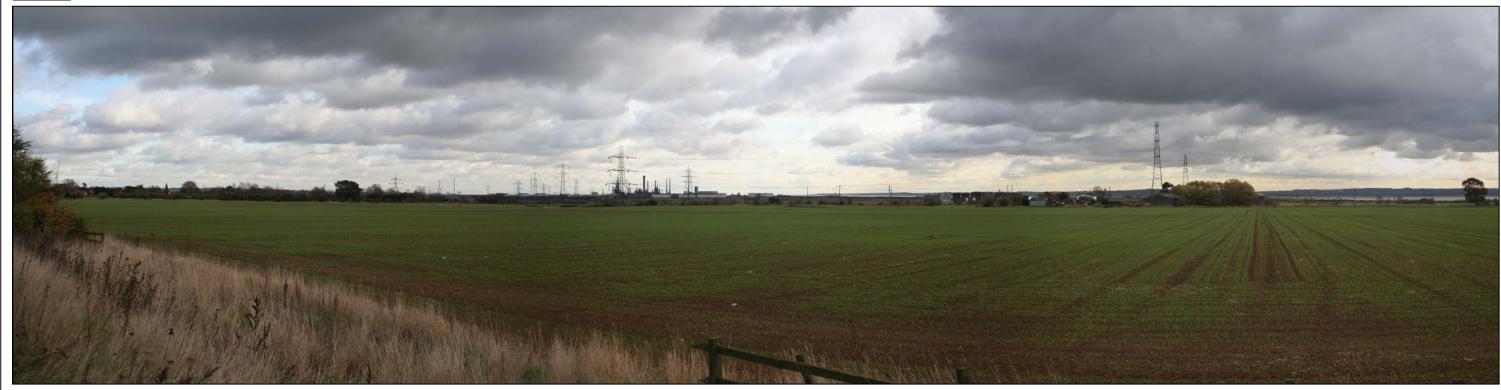

GATEWAY ENERGY CENTRE

• TITLE

VIEWPOINT 7
CLIFFE MARSHES NORTHERN
BORDER WITH THAMES

| • DATE 18/02/10 |
|-----------------|
|-----------------|

• SCALE N.T.S

• CAD REF

DRAWN BY PDO
PRODUCED BY EA
CHECKED EA
APPROVED MW

DRAWING NUMBER

FIGURE 11.12

BASED UPON 2009 ORDNANCE SURVEY DIGITAL DATA WITH THE PERMISSION OF HER MAJESTY'S STATIONERY OFFICE © CROWN COPYRIGHT

|          | REV | DATE | DESCRIPTION | BY | CHKD APPD | • NOTES |            |
|----------|-----|------|-------------|----|-----------|---------|------------|
|          |     |      |             |    |           | A       | ml         |
| 00/00/00 |     |      |             |    |           | -       | _          |
| 8        |     |      |             |    |           | C       | Cop<br>Thi |